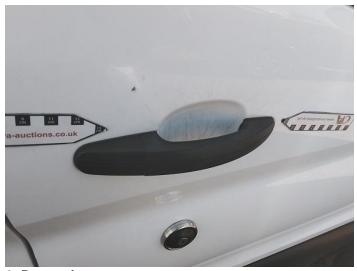

## **Condition Check**

## **Damage Photos**

1: Roof Chipped Multiple Chips

2: Bumper Front Scratched Over 100mm Thru Paint

3: Bumper Front Scratched Over 100mm Thru Paint

4: Door Mirror Assy nsf Broken Replace

5: Door nsf Scratched Over 25mm Not Thru Paint