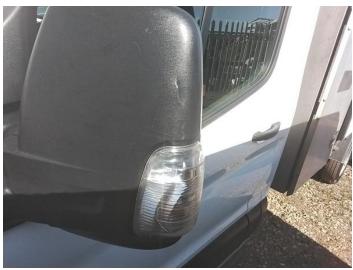

## **Damage Photos**

1: Roof Chipped Multiple Chips

2: Bumper Front Scratched Over 100mm Thru Paint

3: Bumper Front Scratched Over 100mm Thru Paint

4: Door Mirror Assy nsf Broken Replace

5: Door nsf Scratched Over 25mm Not Thru Paint