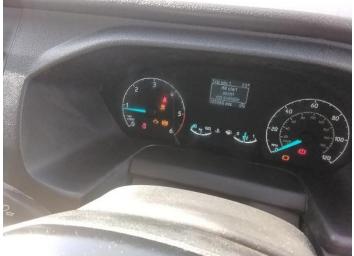

11: Screen Front Chipped Over 10mm

12: Seat Base Cover osf Holed Over 3mm

13: Seat Base Cover nsf Soiled Heavy

14: Fascia Panel Broken Replace

15: Dash Warning Lights Displayed No Action

#### Interior

| Carpet Condition Seat Condition | OK<br>Poor |       | Upholstery Condition<br>Odour | Poor<br>No |    |
|---------------------------------|------------|-------|-------------------------------|------------|----|
| Engine Runs                     |            | OK    | No Excessive Smoking          |            | OK |
| EML light illuminated           |            | Fault | DPF light illuminated         |            | OK |
| ABS light illuminated           |            | Fault |                               |            |    |