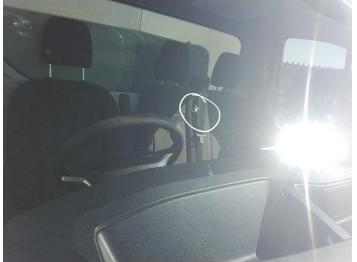

11: Screen Front Chipped Over 10mm

12: Seat Base Cover osf Holed Over 3mm

13: Seat Base Cover nsf Soiled Heavy

14: Fascia Panel Broken Replace

15: Dash Warning Lights Displayed No Action