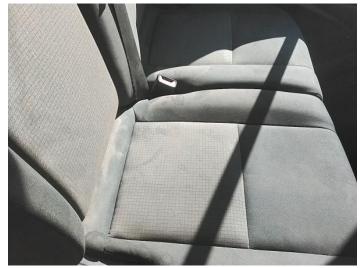

11: Screen Front Chipped Over 10mm

12: Seat Base Cover osf Holed Over 3mm

13: Seat Base Cover nsf Soiled Heavy

14: Fascia Panel Broken Replace

15: Dash Warning Lights Displayed No Action