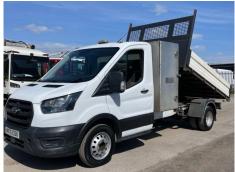

### Ford Transit 350 2.0 ECOBLUE 130PS

Vehicle

| Serious Damage? | No                             | VAT         | Plus VAT          |                  |           |
|-----------------|--------------------------------|-------------|-------------------|------------------|-----------|
|                 |                                | V5          | Present           |                  |           |
| Details         |                                |             |                   |                  |           |
| Reg. date       | 15/12/2020                     | VIN         | WF0AXXTTRALE14102 | <b>CAP Below</b> | £7,975.00 |
| Year            | 2020                           | Body Style  | Tipper L3         | Gearbox          | MANUAL    |
| Mileage         | 105,955 Miles Not<br>Warranted | MOT Due     | 15/01/2026        | Gears            | 6         |
|                 |                                | CAP Clean   | £10,900.00        |                  |           |
| Fuel Type       | Diesel                         | CAP Average | £9,725.00         |                  |           |
| Colour          | WHITE                          |             | ,                 |                  |           |
|                 |                                |             |                   |                  |           |

#### **Photos**