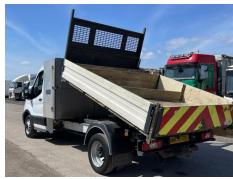

### Ford Transit 350 2.0 ECOBLUE 130PS

Vehicle

| Serious Damage? | No                             | VAT         | Plus VAT          |                  |           |
|-----------------|--------------------------------|-------------|-------------------|------------------|-----------|
|                 |                                | V5          | Present           |                  |           |
| Details         |                                |             |                   |                  |           |
| Reg. date       | 15/12/2020                     | VIN         | WF0AXXTTRALE14102 | <b>CAP Below</b> | £7,975.00 |
| Year            | 2020                           | Body Style  | Tipper L3         | Gearbox          | MANUAL    |
| Mileage         | 105,955 Miles Not<br>Warranted | MOT Due     | 15/01/2026        | Gears            | 6         |
|                 |                                | CAP Clean   | £10,900.00        |                  |           |
| Fuel Type       | Diesel                         | CAP Average | £9,725.00         |                  |           |
| Colour          | WHITE                          |             | ,                 |                  |           |
|                 |                                |             |                   |                  |           |

#### **Photos**