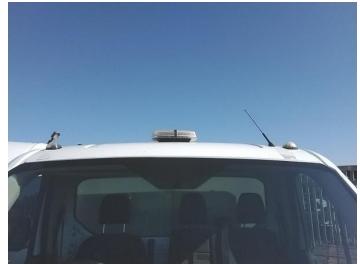

## **Damage Photos**

1: Roof Chipped Multiple Chips

2: Bumper Front Scratched Over 100mm Thru Paint

3: Bumper Front Scratched Over 100mm Thru Paint

4: Door Mirror Assy nsf Broken Replace

5: Door nsf Scratched Over 25mm Not Thru Paint