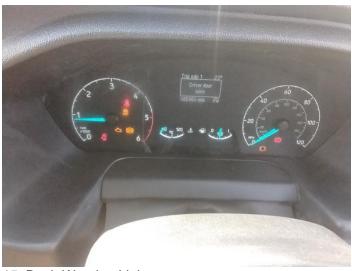

11: Screen Front Chipped Over 10mm

12: Seat Base Cover osf Holed Over 3mm

13: Seat Base Cover nsf Soiled Heavy

14: Fascia Panel Broken Replace

15: Dash Warning Lights Displayed No Action

#### Interior

| Carpet Condition Seat Condition | OK<br>Poor |       | Upholstery Condition<br>Odour | Poor<br>No |    |
|---------------------------------|------------|-------|-------------------------------|------------|----|
| Engine Runs                     |            | OK    | No Excessive Smoking          |            | OK |
| EML light illuminated           |            | Fault | DPF light illuminated         |            | OK |
| ABS light illuminated           |            | Fault |                               |            |    |