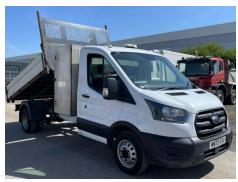

### Ford Transit 350 2.0 ECOBLUE 130PS

Vehicle

| Serious Damage? | No                             | VAT         | Plus VAT          |                  |           |
|-----------------|--------------------------------|-------------|-------------------|------------------|-----------|
|                 |                                | V5          | Present           |                  |           |
| Details         |                                |             |                   |                  |           |
| Reg. date       | 15/12/2020                     | VIN         | WF0AXXTTRALE14102 | <b>CAP Below</b> | £7,975.00 |
| Year            | 2020                           | Body Style  | Tipper L3         | Gearbox          | MANUAL    |
| Mileage         | 105,955 Miles Not<br>Warranted | MOT Due     | 15/01/2026        | Gears            | 6         |
|                 |                                | CAP Clean   | £10,900.00        |                  |           |
| Fuel Type       | Diesel                         | CAP Average | £9,725.00         |                  |           |
| Colour          | WHITE                          |             | ,                 |                  |           |
|                 |                                |             |                   |                  |           |

#### **Photos**