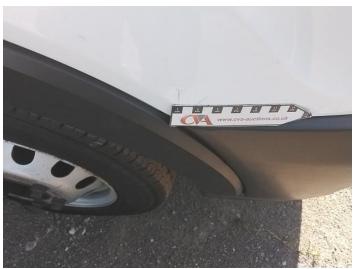

6: B Post ns Dented Over 30mm

7: B Post ns Scratched Over 25mm Thru Paint

8: B Post os Scratched Over 25mm Thru Paint

9: Door osf Scratched Over 25mm Thru Paint

10: Wing osf Scratched Over 25mm Thru Paint