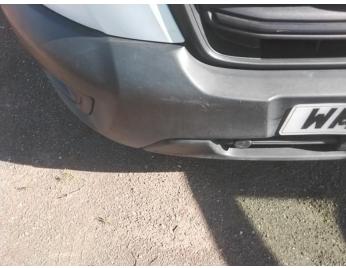

## **Damage Photos**

1: Roof Chipped Multiple Chips

2: Bumper Front Scratched Over 100mm Thru Paint

3: Bumper Front Scratched Over 100mm Thru Paint

4: Door Mirror Assy nsf Broken Replace

5: Door nsf Scratched Over 25mm Not Thru Paint