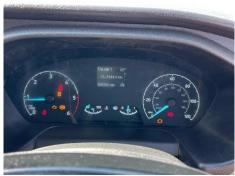

### \*WARNING LIGHT ON DASH\* AD-BLUE, TOW BAR

| Tyres |   |
|-------|---|
| NSF   |   |
| ,     | _ |

Inspection

NSR OSF

OSR

Spare

11: Screen Front Chipped Over 10mm

12: Seat Base Cover osf Holed Over 3mm

13: Seat Base Cover nsf Soiled Heavy

14: Fascia Panel Broken Replace

15: Dash Warning Lights Displayed No Action

#### Interior

| Carpet Condition Seat Condition | OK<br>Poor |       | Upholstery Condition<br>Odour | Poor<br>No |    |
|---------------------------------|------------|-------|-------------------------------|------------|----|
| Engine Runs                     |            | OK    | No Excessive Smoking          |            | OK |
| EML light illuminated           |            | Fault | DPF light illuminated         |            | OK |
| ABS light illuminated           |            | Fault |                               |            |    |