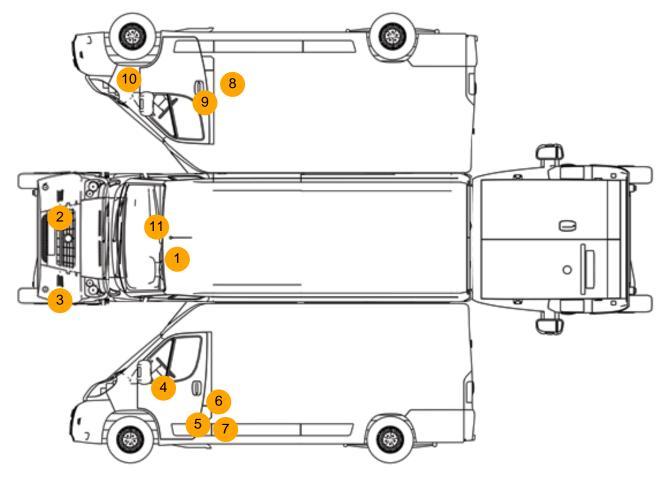

## **Damage Photos**

1: Roof Chipped Multiple Chips

2: Bumper Front Scratched Over 100mm Thru Paint

3: Bumper Front Scratched Over 100mm Thru Paint

4: Door Mirror Assy nsf Broken Replace

5: Door nsf Scratched Over 25mm Not Thru Paint