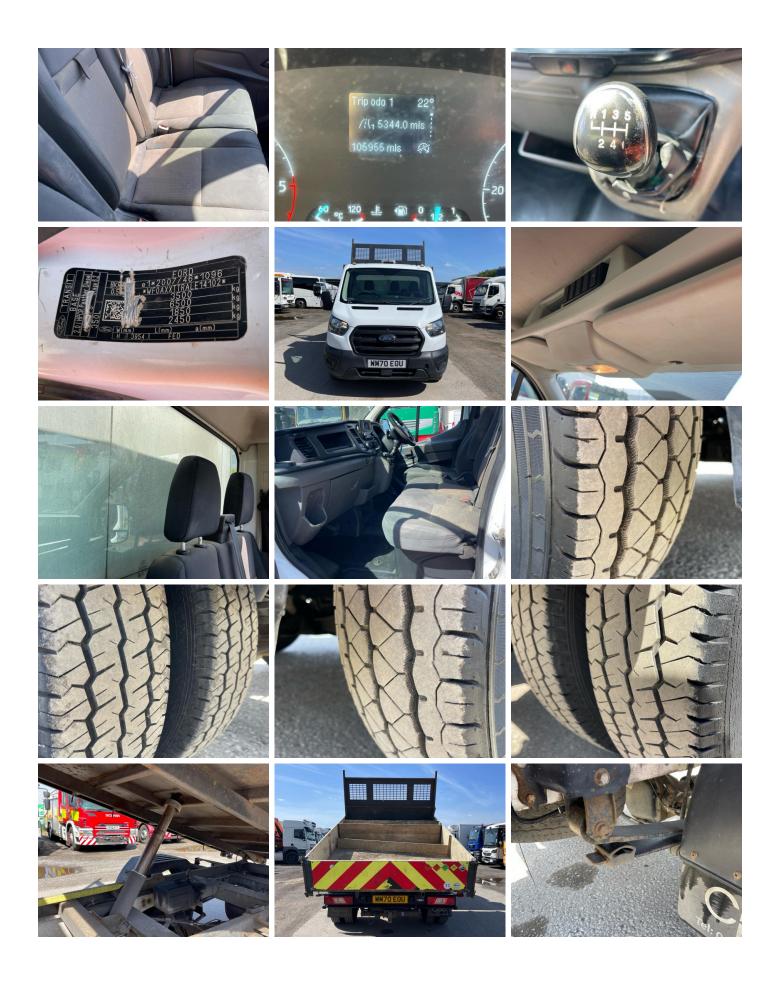

### Ford Transit 350 2.0 ECOBLUE 130PS

Vehicle

| Serious Damage? | No                             | VAT         | Plus VAT          |                  |           |
|-----------------|--------------------------------|-------------|-------------------|------------------|-----------|
|                 |                                | V5          | Present           |                  |           |
| Details         |                                |             |                   |                  |           |
| Reg. date       | 15/12/2020                     | VIN         | WF0AXXTTRALE14102 | <b>CAP Below</b> | £7,975.00 |
| Year            | 2020                           | Body Style  | Tipper L3         | Gearbox          | MANUAL    |
| Mileage         | 105,955 Miles Not<br>Warranted | MOT Due     | 15/01/2026        | Gears            | 6         |
|                 |                                | CAP Clean   | £10,900.00        |                  |           |
| Fuel Type       | Diesel                         | CAP Average | £9,725.00         |                  |           |
| Colour          | WHITE                          |             | ,                 |                  |           |
|                 |                                |             |                   |                  |           |

### \*WARNING LIGHT ON DASH\* AD-BLUE, TOW BAR

| Tyres |   |
|-------|---|
| NSF   |   |
| ,     | _ |

Inspection

NSR OSF

OSR

Spare

## **Damage Photos**

1: Roof Chipped Multiple Chips

2: Bumper Front Scratched Over 100mm Thru Paint

3: Bumper Front Scratched Over 100mm Thru Paint

4: Door Mirror Assy nsf Broken Replace

5: Door nsf Scratched Over 25mm Not Thru Paint

6: B Post ns Dented Over 30mm

7: B Post ns Scratched Over 25mm Thru Paint

8: B Post os Scratched Over 25mm Thru Paint

9: Door osf Scratched Over 25mm Thru Paint

10: Wing osf Scratched Over 25mm Thru Paint

11: Screen Front Chipped Over 10mm

12: Seat Base Cover osf Holed Over 3mm

13: Seat Base Cover nsf Soiled Heavy

14: Fascia Panel Broken Replace

15: Dash Warning Lights Displayed No Action