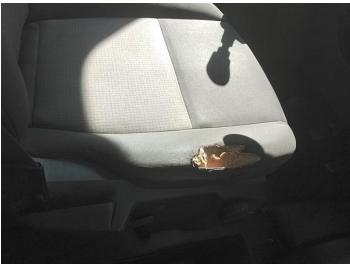

11: Screen Front Chipped Over 10mm

12: Seat Base Cover osf Holed Over 3mm

13: Seat Base Cover nsf Soiled Heavy

14: Fascia Panel Broken Replace

15: Dash Warning Lights Displayed No Action