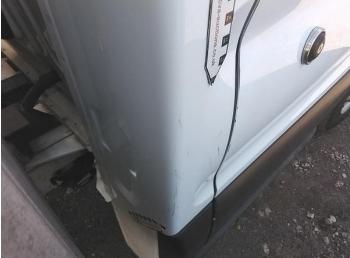

## **Damage Photos**

1: Roof Chipped Multiple Chips

2: Bumper Front Scratched Over 100mm Thru Paint

3: Bumper Front Scratched Over 100mm Thru Paint

4: Door Mirror Assy nsf Broken Replace

5: Door nsf Scratched Over 25mm Not Thru Paint

6: B Post ns Dented Over 30mm

7: B Post ns Scratched Over 25mm Thru Paint

8: B Post os Scratched Over 25mm Thru Paint

9: Door osf Scratched Over 25mm Thru Paint

10: Wing osf Scratched Over 25mm Thru Paint