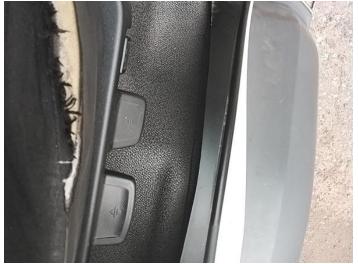

|                  |                 |       |
| NSF             | NSI1                 | NSI2       | NSI3             |                 | NSI4  |
| OSF             | OSI1                 | OSI2       | OSI3             |                 | OSI4  |
| Spare           | NSO1                 | NSO2       | NSO3             |                 | NSO4  |
|                 | OS01                 | OSO2       | osos             | }               | OSO4  |

#### **Features**

- Bluetooth connectionCloth seat trim
- Cruise control
- Digital radio
- Front electric windows

#### **Photos**

















## **Condition Check**



### **Damage Photos**



1: Bonnet Chipped Multiple Chips



2: Bumper Front Chipped Multiple Chips



3: Door nsf Dented With Paint Damage



4: Door Pad osf Soiled Heavy



5: Seat Base Cover osf Torn Over 3mm



6: Seat Base Cover nsf Soiled Heavy



7: Door Pad nsf Soiled Heavy

#### Interior

| Carpet Condition      | OK   |    | Upholstery Condition  | Poor |    |
|-----------------------|------|----|-----------------------|------|----|
| Seat Condition        | Poor |    | Odour                 | -    |    |
| Engine Runs           |      | OK | No Excessive Smoking  |      | OK |
| EML light illuminated |      | ОК | DPF light illuminated |      | OK |
| ABS light illuminated |      | OK |                       |      |    |