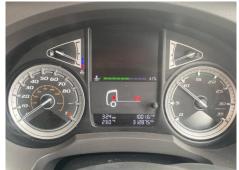

### **Daf LF 180**

| Inspection      |                      | Vehicle    |                  |                 |       |
|-----------------|----------------------|------------|------------------|-----------------|-------|
| Serious Damage? | No                   | VAT        | Plus VAT         |                 |       |
|                 |                      | V5         | Present          | <del>_</del>    |       |
| Details         |                      |            |                  |                 |       |
| Reg. date       | 21/09/2020           | VIN        | XLRAEL1500L49964 | 7 Axle Combi    | 4x2   |
| Year            | 2020                 | Body Style | Curtainside      | Rear Suspension | Steel |
| Mileage         | 312,874 Km Warranted | MOT Due    | 31/10/2025       | Rear Doors      | Barn  |
| Fuel Type       | Diesel               | Cab Type   | DAY CAB          |                 |       |
| Colour          | WHITE                | Gearbox    | MANUAL           |                 |       |
| Tyres           |                      |            |                  |                 |       |
| NSF             | NSI1                 | NSI2       | NSI3             |                 | NSI4  |
| OSF             | OSI1                 | OSI2       | OSI3             |                 | OSI4  |
| Spare           | NSO1                 | NSO2       | NSO3             |                 | NSO4  |
|                 | OS01                 | OSO2       | osos             | }               | OSO4  |