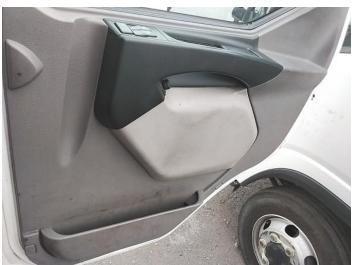

### **Damage Photos**

1: Bonnet Chipped Multiple Chips

2: Bumper Front Chipped Multiple Chips

3: Door nsf Dented With Paint Damage

4: Door Pad osf Soiled Heavy

5: Seat Base Cover osf Torn Over 3mm

6: Seat Base Cover nsf Soiled Heavy