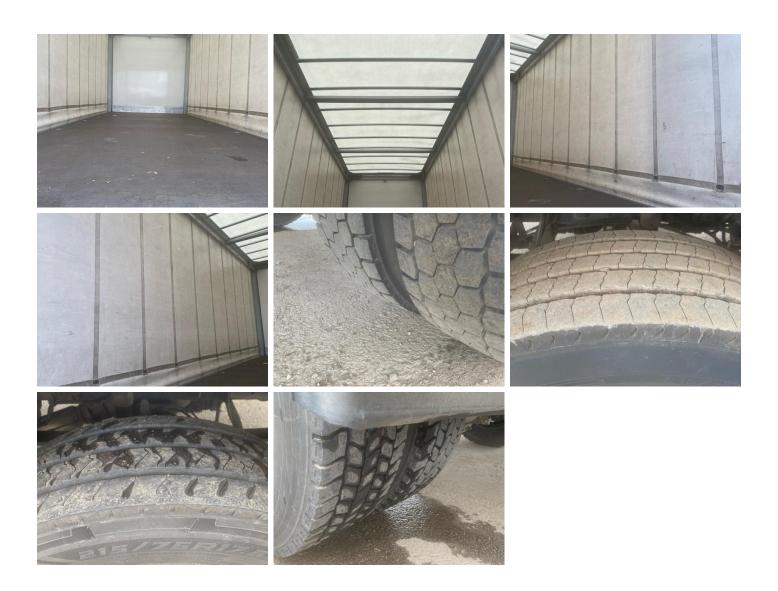

### **Daf LF 180**

| Inspection      |                      | Vehicle    |                  |                 |       |
|-----------------|----------------------|------------|------------------|-----------------|-------|
| Serious Damage? | No                   | VAT        | Plus VAT         |                 |       |
|                 |                      | V5         | Present          | <del>_</del>    |       |
| Details         |                      |            |                  |                 |       |
| Reg. date       | 21/09/2020           | VIN        | XLRAEL1500L49964 | 7 Axle Combi    | 4x2   |
| Year            | 2020                 | Body Style | Curtainside      | Rear Suspension | Steel |
| Mileage         | 312,874 Km Warranted | MOT Due    | 31/10/2025       | Rear Doors      | Barn  |
| Fuel Type       | Diesel               | Cab Type   | DAY CAB          |                 |       |
| Colour          | WHITE                | Gearbox    | MANUAL           |                 |       |
| Tyres           |                      |            |                  |                 |       |
| NSF             | NSI1                 | NSI2       | NSI3             |                 | NSI4  |
| OSF             | OSI1                 | OSI2       | OSI3             |                 | OSI4  |
| Spare           | NSO1                 | NSO2       | NSO3             |                 | NSO4  |
|                 | OS01                 | OSO2       | osos             | }               | OSO4  |