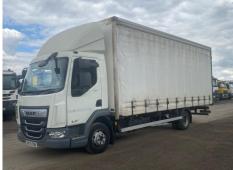

Cab Type   | DAY CAB          |                 |       |
| Colour          | WHITE                | Gearbox    | MANUAL           |                 |       |
| Tyres           |                      |            |                  |                 |       |
| NSF             | NSI1                 | NSI2       | NSI3             |                 | NSI4  |
| OSF             | OSI1                 | OSI2       | OSI3             |                 | OSI4  |
| Spare           | NSO1                 | NSO2       | NSO3             |                 | NSO4  |
|                 | OS01                 | OSO2       | osos             | }               | OSO4  |

#### **Features**

- Bluetooth connectionCloth seat trim
- Cruise control
- Digital radio
- Front electric windows

#### **Photos**

















## **Condition Check**



### **Damage Photos**



1: Bonnet Chipped Multiple Chips



2: Bumper Front Chipped Multiple Chips



3: Door nsf Dented With Paint Damage



4: Door Pad osf Soiled Heavy



5: Seat Base Cover osf Torn Over 3mm



6: Seat Base Cover nsf Soiled Heavy



7: Door Pad nsf Soiled Heavy

#### Interior

| Carpet Condition      | OK   |    | Upholstery Condition  | Poor |    |
|-----------------------|------|----|-----------------------|------|----|
| Seat Condition        | Poor |    | Odour                 | -    |    |
| Engine Runs           |      | OK | No Excessive Smoking  |      | OK |
| EML light illuminated |      | ОК | DPF light illuminated |      | OK |
| ABS light illuminated |      | OK |                       |      |    |