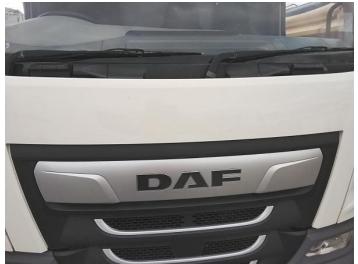

### **Damage Photos**

1: Bonnet Chipped Multiple Chips

2: Bumper Front Chipped Multiple Chips

3: Door nsf Dented With Paint Damage

4: Door Pad osf Soiled Heavy

5: Seat Base Cover osf Torn Over 3mm

6: Seat Base Cover nsf Soiled Heavy