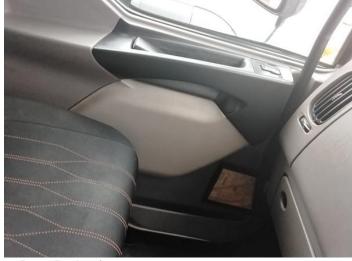

### **Damage Photos**

1: Bonnet Chipped Multiple Chips

2: Bumper Front Chipped Multiple Chips

3: Door nsf Dented With Paint Damage

4: Door Pad osf Soiled Heavy

5: Seat Base Cover osf Torn Over 3mm

6: Seat Base Cover nsf Soiled Heavy