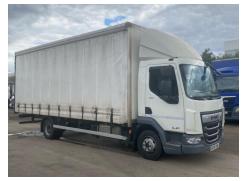

| Cab Type   | DAY CAB          |                 |       |
| Colour          | WHITE                | Gearbox    | MANUAL           |                 |       |
| Tyres           |                      |            |                  |                 |       |
| NSF             | NSI1                 | NSI2       | NSI3             |                 | NSI4  |
| OSF             | OSI1                 | OSI2       | OSI3             |                 | OSI4  |
| Spare           | NSO1                 | NSO2       | NSO3             |                 | NSO4  |
|                 | OS01                 | OSO2       | osos             | }               | OSO4  |

#### **Features**

- Bluetooth connectionCloth seat trim
- Cruise control
- Digital radio
- Front electric windows

#### **Photos**

















## **Condition Check**



### **Damage Photos**



1: Bonnet Chipped Multiple Chips



2: Bumper Front Chipped Multiple Chips



3: Door nsf Dented With Paint Damage



4: Door Pad osf Soiled Heavy



5: Seat Base Cover osf Torn Over 3mm



6: Seat Base Cover nsf Soiled Heavy



7: Door Pad nsf Soiled Heavy

#### Interior

| Carpet Condition      | OK   |    | Upholstery Condition  | Poor |    |
|-----------------------|------|----|-----------------------|------|----|
| Seat Condition        | Poor |    | Odour                 | -    |    |
| Engine Runs           |      | OK | No Excessive Smoking  |      | OK |
| EML light illuminated |      | ОК | DPF light illuminated |      | OK |
| ABS light illuminated |      | OK |                       |      |    |