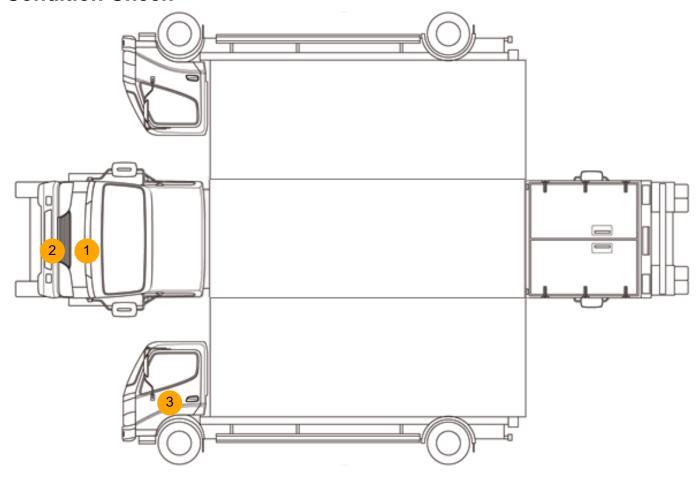

### **Damage Photos**

1: Bonnet Chipped Multiple Chips

2: Bumper Front Chipped Multiple Chips

3: Door nsf Dented With Paint Damage

4: Door Pad osf Soiled Heavy

5: Seat Base Cover osf Torn Over 3mm

6: Seat Base Cover nsf Soiled Heavy