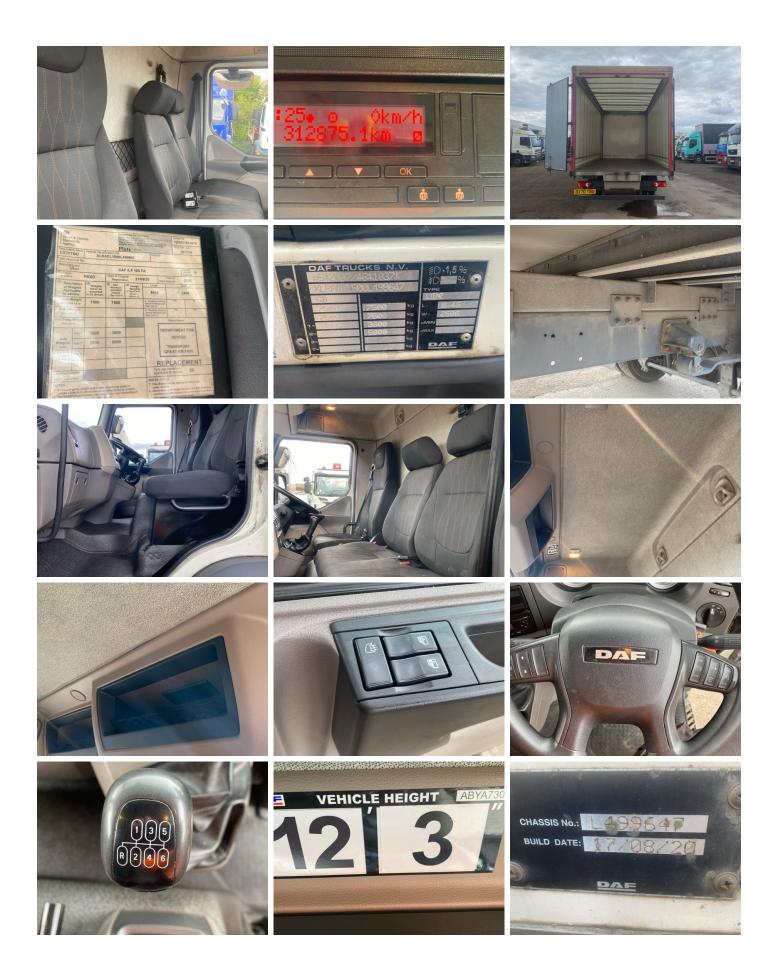

#### **Photos**

### **Damage Photos**

1: Bonnet Chipped Multiple Chips

2: Bumper Front Chipped Multiple Chips

3: Door nsf Dented With Paint Damage

4: Door Pad osf Soiled Heavy

5: Seat Base Cover osf Torn Over 3mm

6: Seat Base Cover nsf Soiled Heavy

7: Door Pad nsf Soiled Heavy

#### Interior

| Carpet Condition      | OK   |    | Upholstery Condition  | Poor |    |
|-----------------------|------|----|-----------------------|------|----|
| Seat Condition        | Poor |    | Odour                 | -    |    |
| Engine Runs           |      | OK | No Excessive Smoking  |      | OK |
| EML light illuminated |      | ОК | DPF light illuminated |      | OK |
| ABS light illuminated |      | OK |                       |      |    |