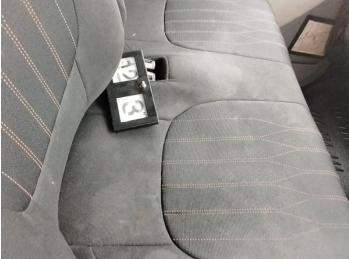

### **Damage Photos**

1: Bonnet Chipped Multiple Chips

2: Bumper Front Chipped Multiple Chips

3: Door nsf Dented With Paint Damage

4: Door Pad osf Soiled Heavy

5: Seat Base Cover osf Torn Over 3mm

6: Seat Base Cover nsf Soiled Heavy