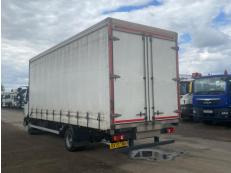

b Type   | DAY CAB          |                 |       |
| Colour          | WHITE                | Gearbox    | MANUAL           |                 |       |
| Tyres           |                      |            |                  |                 |       |
| NSF             | NSI1                 | NSI2       | NSI3             |                 | NSI4  |
| OSF             | OSI1                 | OSI2       | OSI3             |                 | OSI4  |
| Spare           | NSO1                 | NSO2       | NSO3             |                 | NSO4  |
|                 | OS01                 | OSO2       | osos             | }               | OSO4  |

#### **Features**

- Bluetooth connectionCloth seat trim
- Cruise control
- Digital radio
- Front electric windows

#### **Photos**

















## **Condition Check**



### **Damage Photos**



1: Bonnet Chipped Multiple Chips



2: Bumper Front Chipped Multiple Chips



3: Door nsf Dented With Paint Damage



4: Door Pad osf Soiled Heavy



5: Seat Base Cover osf Torn Over 3mm



6: Seat Base Cover nsf Soiled Heavy



7: Door Pad nsf Soiled Heavy

#### Interior

| Carpet Condition      | OK   |    | Upholstery Condition  | Poor |    |
|-----------------------|------|----|-----------------------|------|----|
| Seat Condition        | Poor |    | Odour                 | -    |    |
| Engine Runs           |      | OK | No Excessive Smoking  |      | OK |
| EML light illuminated |      | ОК | DPF light illuminated |      | OK |
| ABS light illuminated |      | OK |                       |      |    |