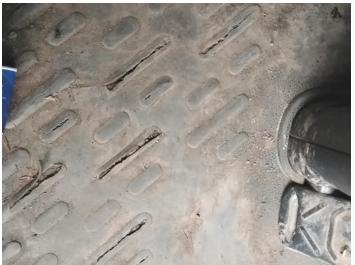

12: Carpets Front Torn Over 10mm

13: Seat Base Cover osf Torn Over 3mm

14: Dash Warning Lights Displayed No Action

| Carpet Condition<br>Seat Condition | Poor<br>Poor | •  | bholstery Condition  | OK<br>- |    |
|------------------------------------|--------------|----|----------------------|---------|----|
| Engine Runs                        |              | OK | No Excessive Smoking | J       | ОК |
| EML light illuminated              |              | OK |                      |         |    |
| ABS light illuminated              |              | ОК |                      |         |    |