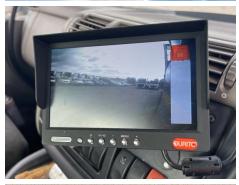

# \*WARNING LIGHT ON DASH\* \*DOES NOT CHANGE GEAR\* SURROUND CAMERA SYSTEM, REAR LIFT, WINCH

| Tyres |      |      |      |      |
|-------|------|------|------|------|
| NSF   | NSI1 | NSI2 | NSI3 | NSI4 |
| OSF   | OSI1 | OSI2 | OSI3 | OSI4 |
| Spare | NSO1 | NSO2 | NSO3 | NSO4 |
|       | OS01 | OSO2 | OSO3 | OSO4 |

### **Features**

Bluetooth connection

Air conditioning

- Cruise controlFront electric windows
- Park assist cameraCentral locking
- Radio/CD
- Cloth seat trim