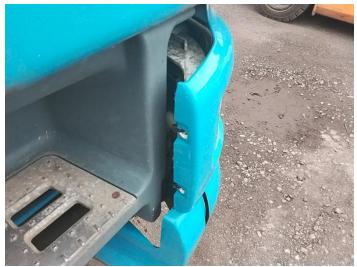

6: Bumper Front Moulding Broken Replace

7: Door Mirror Assy nsf Broken Replace

8: Lamp nsr Broken Replace

9: Panel Front Cracked Replace

10: Door osf Chipped Multiple Chips

11: Screen Front Chipped Over 10mm