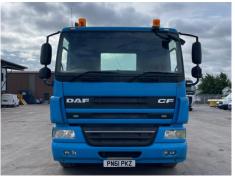

## Daf CF 75.310

| Inspection         | Vehicle | Vehicle        |  |  |
|--------------------|---------|----------------|--|--|
| Serious Damage? No | VAT     | Plus VAT       |  |  |
|                    | V5      | Buyer To Apply |  |  |

Details

| Reg. date | 28/09/2011     | Colour     | BLUE              | Gearbox         | AUTOMATIC |
|-----------|----------------|------------|-------------------|-----------------|-----------|
| Year      | 2011           | VIN        | XLRAS75PC0E915973 | Axle Combi      | 6x2       |
| Mileage   | 504,614 Km Not | Body Style | Beavertail        | Rear Suspension | Air       |
|           | Warranted      | Cab Type   | DAY CAB           |                 |           |
| Fuel Type | Diesel         |            |                   |                 |           |