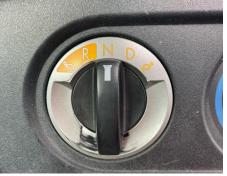

Details

| Reg. date | 28/09/2011     | Colour     | BLUE              | Gearbox         | AUTOMATIC |
|-----------|----------------|------------|-------------------|-----------------|-----------|
| Year      | 2011           | VIN        | XLRAS75PC0E915973 | Axle Combi      | 6x2       |
| Mileage   | 504,614 Km Not | Body Style | Beavertail        | Rear Suspension | Air       |
|           | Warranted      | Cab Type   | DAY CAB           |                 |           |
| Fuel Type | Diesel         |            |                   |                 |           |