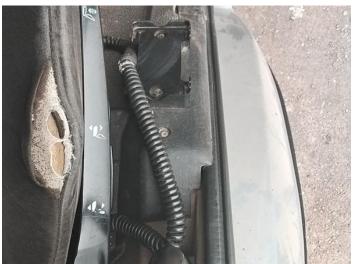

6: Bumper Front Moulding Broken Replace

7: Door Mirror Assy nsf Broken Replace

8: Lamp nsr Broken Replace

9: Panel Front Cracked Replace

10: Door osf Chipped Multiple Chips

11: Screen Front Chipped Over 10mm