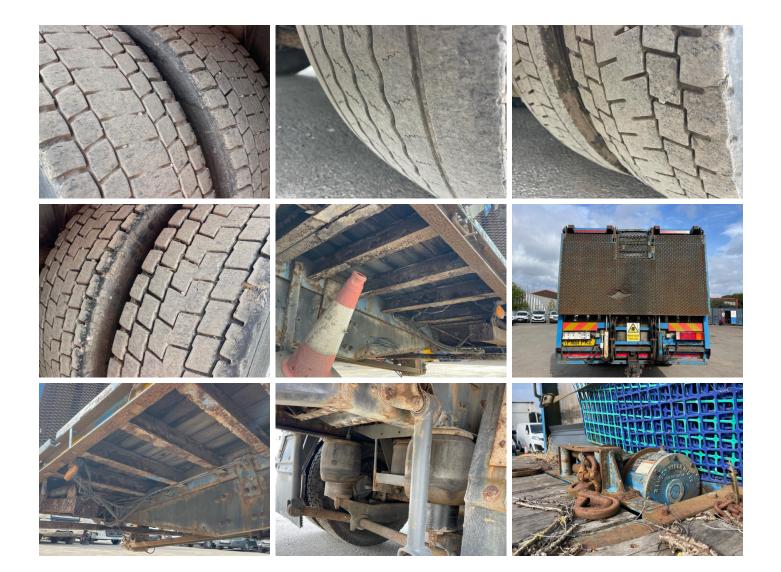

#### Photos

# \*WARNING LIGHT ON DASH\* \*DOES NOT CHANGE GEAR\* SURROUND CAMERA SYSTEM, REAR LIFT, WINCH

| Tyres |      |      |      |      |
|-------|------|------|------|------|
| NSF   | NSI1 | NSI2 | NSI3 | NSI4 |
| OSF   | OSI1 | OSI2 | OSI3 | OSI4 |
| Spare | NSO1 | NSO2 | NSO3 | NSO4 |
|       | OS01 | OSO2 | OSO3 | OSO4 |