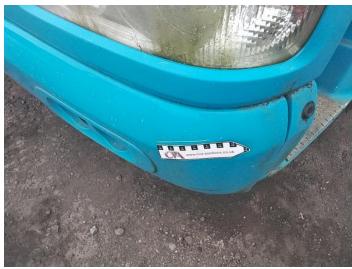

#### **Damage Photos**

1: Bonnet Chipped Multiple Chips

2: Bumper Front Dented With Paint Damage

3: Bumper Front Chipped Multiple Chips

5: Bumper Front Scratched Over 100mm Thru Paint

4: Bumper Front Dented With Paint Damage