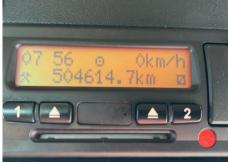

Details

| Reg. date | 28/09/2011     | Colour     | BLUE              | Gearbox         | AUTOMATIC |
|-----------|----------------|------------|-------------------|-----------------|-----------|
| Year      | 2011           | VIN        | XLRAS75PC0E915973 | Axle Combi      | 6x2       |
| Mileage   | 504,614 Km Not | Body Style | Beavertail        | Rear Suspension | Air       |
|           | Warranted      | Cab Type   | DAY CAB           |                 |           |
| Fuel Type | Diesel         |            |                   |                 |           |