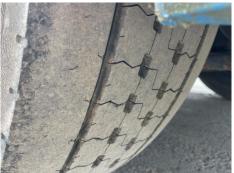

# \*WARNING LIGHT ON DASH\* \*DOES NOT CHANGE GEAR\* SURROUND CAMERA SYSTEM, REAR LIFT, WINCH

| Tyres |      |      |      |      |
|-------|------|------|------|------|
| NSF   | NSI1 | NSI2 | NSI3 | NSI4 |
| OSF   | OSI1 | OSI2 | OSI3 | OSI4 |
| Spare | NSO1 | NSO2 | NSO3 | NSO4 |
|       | OS01 | OSO2 | OSO3 | OSO4 |