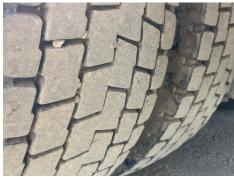

# \*WARNING LIGHT ON DASH\* \*DOES NOT CHANGE GEAR\* SURROUND CAMERA SYSTEM, REAR LIFT, WINCH

| Tyres |      |      |      |      |
|-------|------|------|------|------|
| NSF   | NSI1 | NSI2 | NSI3 | NSI4 |
| OSF   | OSI1 | OSI2 | OSI3 | OSI4 |
| Spare | NSO1 | NSO2 | NSO3 | NSO4 |
|       | OS01 | OSO2 | OSO3 | OSO4 |