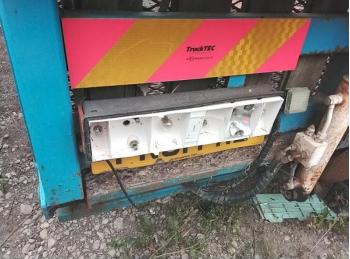

6: Bumper Front Moulding Broken Replace

7: Door Mirror Assy nsf Broken Replace

8: Lamp nsr Broken Replace

9: Panel Front Cracked Replace

10: Door osf Chipped Multiple Chips

11: Screen Front Chipped Over 10mm