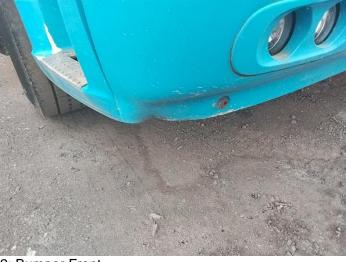

#### **Damage Photos**

1: Bonnet Chipped Multiple Chips

2: Bumper Front Dented With Paint Damage

3: Bumper Front Chipped Multiple Chips

5: Bumper Front Scratched Over 100mm Thru Paint

4: Bumper Front Dented With Paint Damage