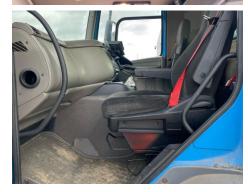

12: Carpets Front Torn Over 10mm

13: Seat Base Cover osf Torn Over 3mm

14: Dash Warning Lights Displayed No Action

| Carpet Condition<br>Seat Condition | Poor<br>Poor | •  | bholstery Condition  | OK<br>- |    |
|------------------------------------|--------------|----|----------------------|---------|----|
| Engine Runs                        |              | OK | No Excessive Smoking | J       | ОК |
| EML light illuminated              |              | OK |                      |         |    |
| ABS light illuminated              |              | ОК |                      |         |    |