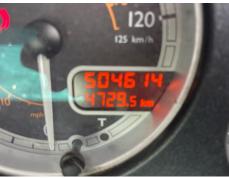

Details

| Reg. date | 28/09/2011     | Colour     | BLUE              | Gearbox         | AUTOMATIC |
|-----------|----------------|------------|-------------------|-----------------|-----------|
| Year      | 2011           | VIN        | XLRAS75PC0E915973 | Axle Combi      | 6x2       |
| Mileage   | 504,614 Km Not | Body Style | Beavertail        | Rear Suspension | Air       |
|           | Warranted      | Cab Type   | DAY CAB           |                 |           |
| Fuel Type | Diesel         |            |                   |                 |           |