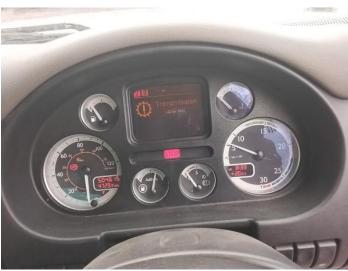

# \*WARNING LIGHT ON DASH\* \*DOES NOT CHANGE GEAR\* SURROUND CAMERA SYSTEM, REAR LIFT, WINCH

| Tyres |      |      |      |      |
|-------|------|------|------|------|
| NSF   | NSI1 | NSI2 | NSI3 | NSI4 |
| OSF   | OSI1 | OSI2 | OSI3 | OSI4 |
| Spare | NSO1 | NSO2 | NSO3 | NSO4 |
|       | OS01 | OSO2 | OSO3 | OSO4 |

12: Carpets Front Torn Over 10mm

13: Seat Base Cover osf Torn Over 3mm

14: Dash Warning Lights Displayed No Action

| Carpet Condition<br>Seat Condition | Poor<br>Poor | •  | bholstery Condition  | OK<br>- |    |
|------------------------------------|--------------|----|----------------------|---------|----|
| Engine Runs                        |              | OK | No Excessive Smoking | J       | ОК |
| EML light illuminated              |              | OK |                      |         |    |
| ABS light illuminated              |              | ОК |                      |         |    |