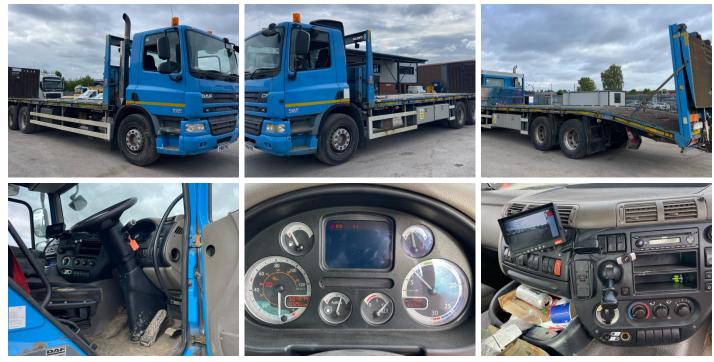

Details

| Reg. date | 28/09/2011     | Colour     | BLUE              | Gearbox         | AUTOMATIC |
|-----------|----------------|------------|-------------------|-----------------|-----------|
| Year      | 2011           | VIN        | XLRAS75PC0E915973 | Axle Combi      | 6x2       |
| Mileage   | 504,614 Km Not | Body Style | Beavertail        | Rear Suspension | Air       |
|           | Warranted      | Cab Type   | DAY CAB           |                 |           |
| Fuel Type | Diesel         |            |                   |                 |           |

# \*WARNING LIGHT ON DASH\* \*DOES NOT CHANGE GEAR\* SURROUND CAMERA SYSTEM, REAR LIFT, WINCH

| Tyres |      |      |      |      |
|-------|------|------|------|------|
| NSF   | NSI1 | NSI2 | NSI3 | NSI4 |
| OSF   | OSI1 | OSI2 | OSI3 | OSI4 |
| Spare | NSO1 | NSO2 | NSO3 | NSO4 |
|       | OS01 | OSO2 | OSO3 | OSO4 |

### **Features**

Bluetooth connection

Air conditioning

- Cruise controlFront electric windows
- Park assist cameraCentral locking
- Radio/CD
- Cloth seat trim