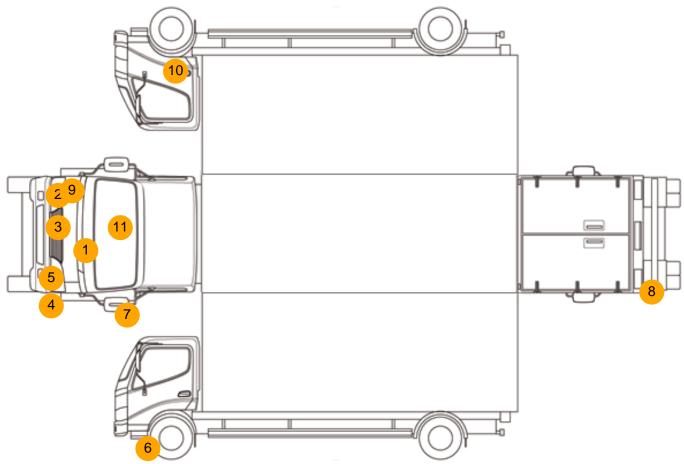

#### **Damage Photos**

1: Bonnet Chipped Multiple Chips

2: Bumper Front Dented With Paint Damage

3: Bumper Front Chipped Multiple Chips

5: Bumper Front Scratched Over 100mm Thru Paint

4: Bumper Front Dented With Paint Damage

6: Bumper Front Moulding Broken Replace

7: Door Mirror Assy nsf Broken Replace

8: Lamp nsr Broken Replace

9: Panel Front Cracked Replace

10: Door osf Chipped Multiple Chips

11: Screen Front Chipped Over 10mm

12: Carpets Front Torn Over 10mm

13: Seat Base Cover osf Torn Over 3mm

14: Dash Warning Lights Displayed No Action

| Carpet Condition<br>Seat Condition | Poor<br>Poor | •  | bholstery Condition  | OK<br>- |    |
|------------------------------------|--------------|----|----------------------|---------|----|
| Engine Runs                        |              | OK | No Excessive Smoking | J       | ОК |
| EML light illuminated              |              | OK |                      |         |    |
| ABS light illuminated              |              | ОК |                      |         |    |