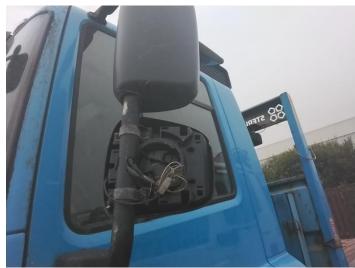

#### **Damage Photos**

1: Bonnet Chipped Multiple Chips

2: Bumper Front Dented With Paint Damage

3: Bumper Front Chipped Multiple Chips

5: Bumper Front Scratched Over 100mm Thru Paint

4: Bumper Front Dented With Paint Damage

6: Bumper Front Moulding Broken Replace

7: Door Mirror Assy nsf Broken Replace

8: Lamp nsr Broken Replace

9: Panel Front Cracked Replace

10: Door osf Chipped Multiple Chips

11: Screen Front Chipped Over 10mm