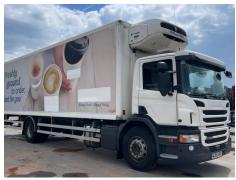

# **VEHICLE INSPECTION REPORT**

NJ66VRK

# Scania P 250

| Inspection      |                      | Vehicle    |                   |                 |        |
|-----------------|----------------------|------------|-------------------|-----------------|--------|
| Serious Damage? | No                   | VAT        | Plus VAT          |                 |        |
|                 |                      | V5         | To Follow         | -               |        |
| Details         |                      |            |                   |                 |        |
| Reg. date       | 17/09/2016           | VIN        | YS2P4X20002121022 | Axle Combi      | 4x2    |
| Year            | 2016                 | Body Style | Fridge Box        | Rear Suspension | Air    |
| Mileage         | 607,358 Km Warranted | MOT Due    | 30/06/2026        | Rear Doors      | Roller |
| Fuel Type       | Diesel               | Cab Type   | DAY CAB           | Tail Lift       | Column |
| Colour          | WHITE                | Gearbox    | AUTOMATIC         |                 |        |