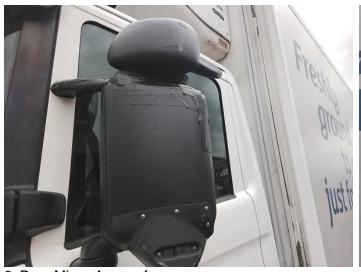

# **Damage Photos**

1: Bonnet Chipped Multiple Chips

2: Bumper Front Scratched Over 100mm Thru Paint

3: Door Mirror Assy nsf Broken Replace

4: Qtr Panel nsr Scratched Over 25mm Thru Paint

5: Door osf Dented With Paint Damage