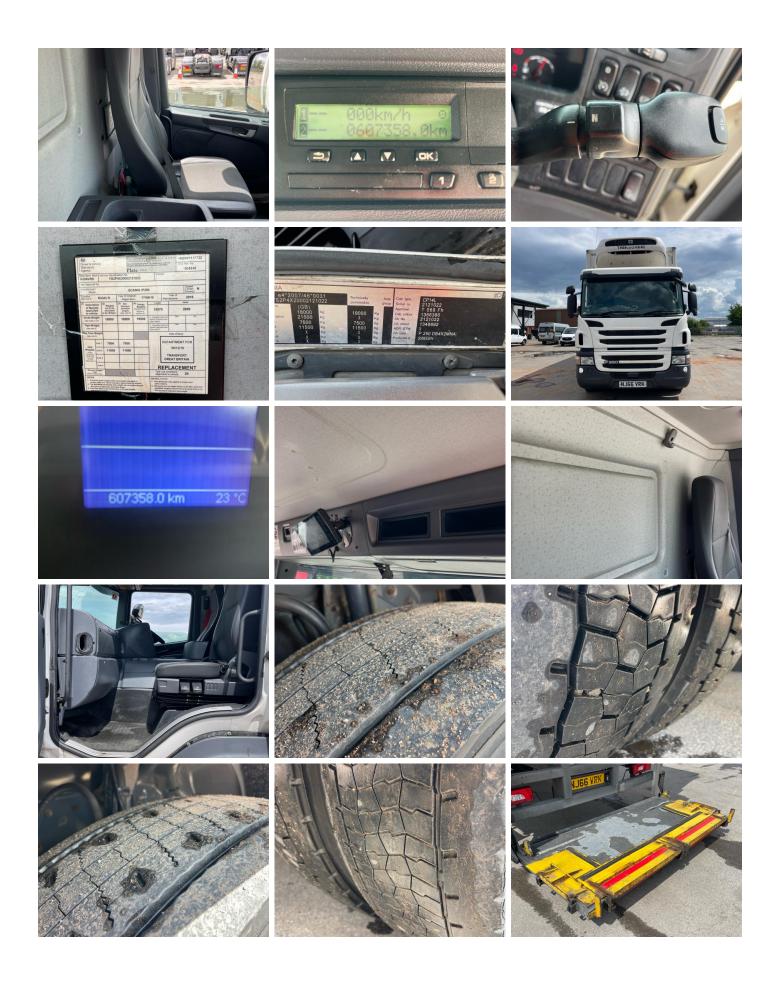

ridge Box        | Rear Suspension | Air    |
| Mileage         | 607,358 Km Warranted | MOT Due    | 30/06/2026        | Rear Doors      | Roller |
| Fuel Type       | Diesel               | Cab Type   | DAY CAB           | Tail Lift       | Column |
| Colour          | WHITE                | Gearbox    | AUTOMATIC         |                 |        |

### THERMO KING SPECTRUM T-1000R UNIT, SEPARATOR

#### **Tyres**

| NSF   | NSI1 | NSI2 | NSI3 | NSI4 |  |
|-------|------|------|------|------|--|
| OSF   | OSI1 | OSI2 | OSI3 | OSI4 |  |
| Spare | NSO1 | NSO2 | NSO3 | NSO4 |  |
|       | OS01 | OSO2 | OSO3 | OSO4 |  |

## **Features**

- Cruise controlFront electric windows
- · Park assist camera
- Central locking
- Radio/CDCloth seat trim
- Air conditioning

#### **Photos**



















# **Condition Check**



# **Damage Photos**



1: Bonnet Chipped Multiple Chips



2: Bumper Front Scratched Over 100mm Thru Paint



3: Door Mirror Assy nsf Broken Replace



4: Qtr Panel nsr Scratched Over 25mm Thru Paint



5: Door osf Dented With Paint Damage

### Interior

| Carpet Condition Seat Condition | OK<br>OK |    | Upholstery Condition<br>Odour | OK<br>- |    |
|---------------------------------|----------|----|-------------------------------|---------|----|
| Engine Runs                     |          | OK | No Excessive Smoking          |         | OK |
| EML light illuminated           |          | OK | DPF light illuminated         |         | OK |
| ABS light illuminated           |          | OK |                               |         |    |