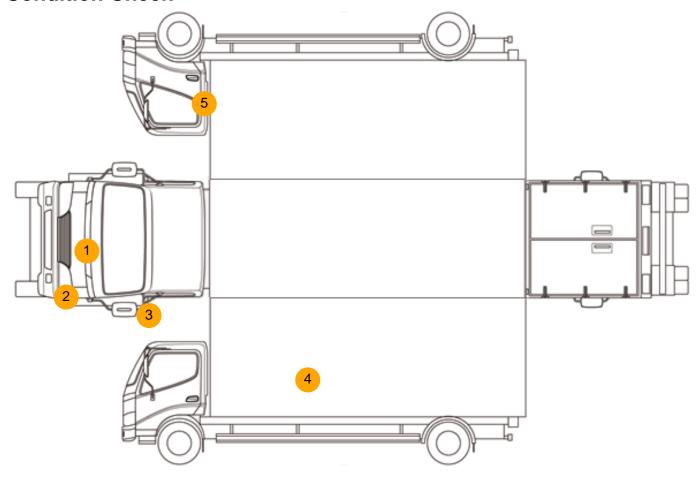

# **Condition Check**

# **Damage Photos**

1: Bonnet Chipped Multiple Chips

2: Bumper Front Scratched Over 100mm Thru Paint

3: Door Mirror Assy nsf Broken Replace

4: Qtr Panel nsr Scratched Over 25mm Thru Paint

5: Door osf Dented With Paint Damage