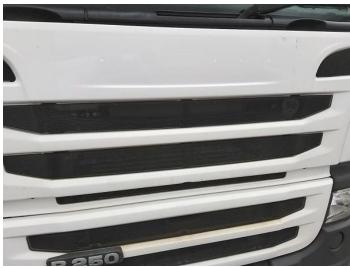

# **Damage Photos**

1: Bonnet Chipped Multiple Chips

2: Bumper Front Scratched Over 100mm Thru Paint

3: Door Mirror Assy nsf Broken Replace

4: Qtr Panel nsr Scratched Over 25mm Thru Paint

5: Door osf Dented With Paint Damage