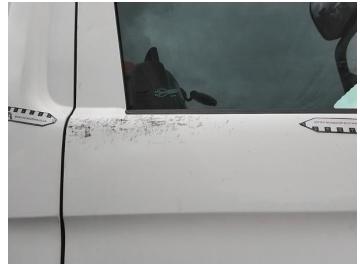

# **Damage Photos**

1: Bonnet Chipped Multiple Chips

2: Bumper Front Scratched Over 100mm Thru Paint

3: Door Mirror Assy nsf Broken Replace

4: Qtr Panel nsr Scratched Over 25mm Thru Paint

5: Door osf Dented With Paint Damage