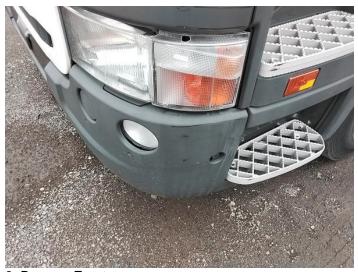

# **Damage Photos**

1: Bonnet Chipped Multiple Chips

2: Bumper Front Scratched Over 100mm Thru Paint

3: Door Mirror Assy nsf Broken Replace

4: Qtr Panel nsr Scratched Over 25mm Thru Paint

5: Door osf Dented With Paint Damage