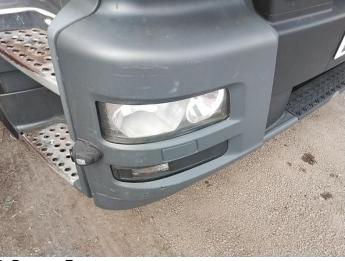

### **Damage Photos**

1: Panel Front Scratched Over 25mm Thru Paint

2: Bumper Front Scratched Over 100mm Thru Paint

3: Bonnet Chipped Multiple Chips

5: Wing nsf Chipped Multiple Chips

6: Wing osf Chipped Multiple Chips