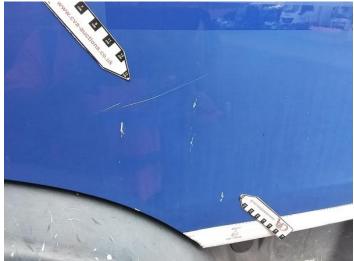

### **Damage Photos**

1: Panel Front Scratched Over 25mm Thru Paint

2: Bumper Front Scratched Over 100mm Thru Paint

3: Bonnet Chipped Multiple Chips

5: Wing nsf Chipped Multiple Chips

6: Wing osf Chipped Multiple Chips

Scratched

Over 100mm Thru Paint

7: Door osf Scratched Over 25mm Thru Paint

8: Door osf Scratched Over 25mm Thru Paint

9: Seat Base Cover osf Holed Over 3mm