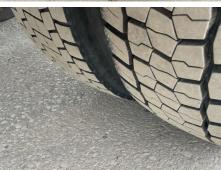

#### \*WARNING LIGHT ON DASH\* HMF 1430-LI REMOTE CRANE (YEAR 2016)

| Tyres |      |      |      |      |
|-------|------|------|------|------|
| NSF   | NSI1 | NSI2 | NSI3 | NSI4 |
| OSF   | OSI1 | OSI2 | OSI3 | OSI4 |
| Spare | NSO1 | NSO2 | NSO3 | NSO4 |
|       | OSO1 | OSO2 | OSO3 | OSO4 |