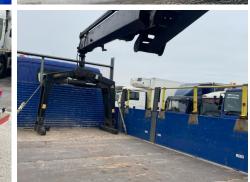

| Diesel               | MOT Due    | 30/11/2025        | Rear Suspension | Steel   |

#### \*WARNING LIGHT ON DASH\* HMF 1430-LI REMOTE CRANE (YEAR 2016)

| Tyres |      |      |      |      |
|-------|------|------|------|------|
| NSF   | NSI1 | NSI2 | NSI3 | NSI4 |
| OSF   | OSI1 | OSI2 | OSI3 | OSI4 |
| Spare | NSO1 | NSO2 | NSO3 | NSO4 |
|       | OSO1 | OSO2 | OSO3 | OSO4 |

### Features

| <ul> <li>Cruise control</li> </ul>  | uise control    Park assist camera |  | <ul> <li>Front electric windows</li> </ul> |
|-------------------------------------|------------------------------------|--|--------------------------------------------|
| <ul> <li>Cloth seat trim</li> </ul> |                                    |  |                                            |

### Photos





















R





# **Condition Check**



### **Damage Photos**



1: Panel Front Scratched Over 25mm Thru Paint



2: Bumper Front Scratched Over 100mm Thru Paint





3: Bonnet Chipped Multiple Chips



5: Wing nsf Chipped Multiple Chips



6: Wing osf Chipped Multiple Chips

Scratched

Over 100mm Thru Paint



7: Door osf Scratched Over 25mm Thru Paint



8: Door osf Scratched Over 25mm Thru Paint



9: Seat Base Cover osf Holed Over 3mm

#### Interior

| Carpet Condition<br>Seat Condition | OK<br>Poor |    | Upholstery Condition<br>Odour | ОК<br>- |    |
|------------------------------------|------------|----|-------------------------------|---------|----|
| Engine Runs                        |            | OK | No Excessive Smoking          |         | OK |
| EML light illuminated