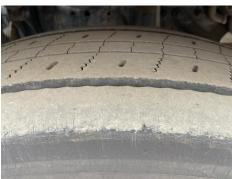

#### \*WARNING LIGHT ON DASH\* HMF 1430-LI REMOTE CRANE (YEAR 2016)

| Tyres |      |      |      |      |
|-------|------|------|------|------|
| NSF   | NSI1 | NSI2 | NSI3 | NSI4 |
| OSF   | OSI1 | OSI2 | OSI3 | OSI4 |
| Spare | NSO1 | NSO2 | NSO3 | NSO4 |
|       | OSO1 | OSO2 | OSO3 | OSO4 |