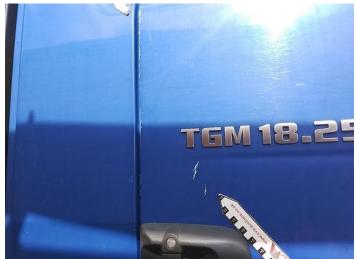

### **Damage Photos**

1: Panel Front Scratched Over 25mm Thru Paint

2: Bumper Front Scratched Over 100mm Thru Paint

3: Bonnet Chipped Multiple Chips

5: Wing nsf Chipped Multiple Chips

6: Wing osf Chipped Multiple Chips

Scratched

Over 100mm Thru Paint

7: Door osf Scratched Over 25mm Thru Paint

8: Door osf Scratched Over 25mm Thru Paint

9: Seat Base Cover osf Holed Over 3mm