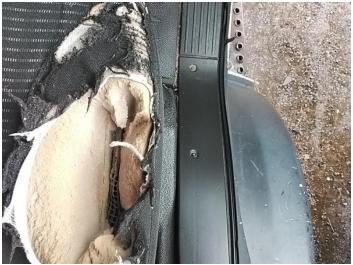

### **Damage Photos**

1: Panel Front Scratched Over 25mm Thru Paint

2: Bumper Front Scratched Over 100mm Thru Paint

3: Bonnet Chipped Multiple Chips

5: Wing nsf Chipped Multiple Chips

6: Wing osf Chipped Multiple Chips

Scratched

Over 100mm Thru Paint

7: Door osf Scratched Over 25mm Thru Paint

8: Door osf Scratched Over 25mm Thru Paint

9: Seat Base Cover osf Holed Over 3mm