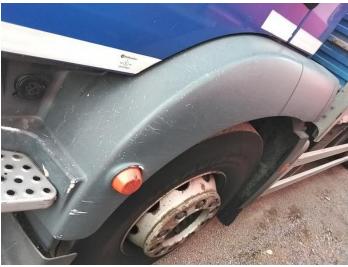

### **Damage Photos**

1: Panel Front Scratched Over 25mm Thru Paint

2: Bumper Front Scratched Over 100mm Thru Paint

3: Bonnet Chipped Multiple Chips

5: Wing nsf Chipped Multiple Chips

6: Wing osf Chipped Multiple Chips