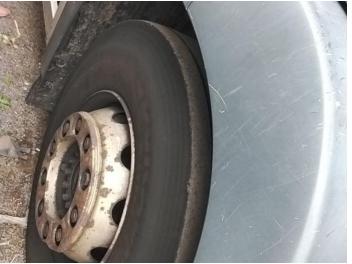

#### \*WARNING LIGHT ON DASH\* HMF 1430-LI REMOTE CRANE (YEAR 2016)

| Tyres |      |      |      |      |
|-------|------|------|------|------|
| NSF   | NSI1 | NSI2 | NSI3 | NSI4 |
| OSF   | OSI1 | OSI2 | OSI3 | OSI4 |
| Spare | NSO1 | NSO2 | NSO3 | NSO4 |
|       | OSO1 | OSO2 | OSO3 | OSO4 |