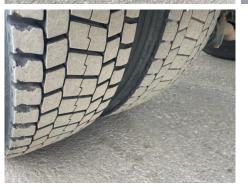

#### \*WARNING LIGHT ON DASH\* HMF 1430-LI REMOTE CRANE (YEAR 2016)

| Tyres |      |      |      |      |
|-------|------|------|------|------|
| NSF   | NSI1 | NSI2 | NSI3 | NSI4 |
| OSF   | OSI1 | OSI2 | OSI3 | OSI4 |
| Spare | NSO1 | NSO2 | NSO3 | NSO4 |
|       | OSO1 | OSO2 | OSO3 | OSO4 |