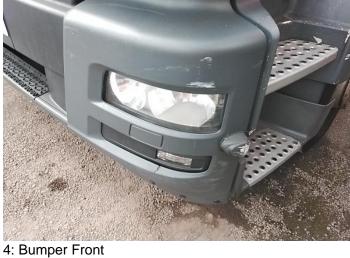

### **Damage Photos**

1: Panel Front Scratched Over 25mm Thru Paint

2: Bumper Front Scratched Over 100mm Thru Paint

3: Bonnet Chipped Multiple Chips

5: Wing nsf Chipped Multiple Chips

6: Wing osf Chipped Multiple Chips