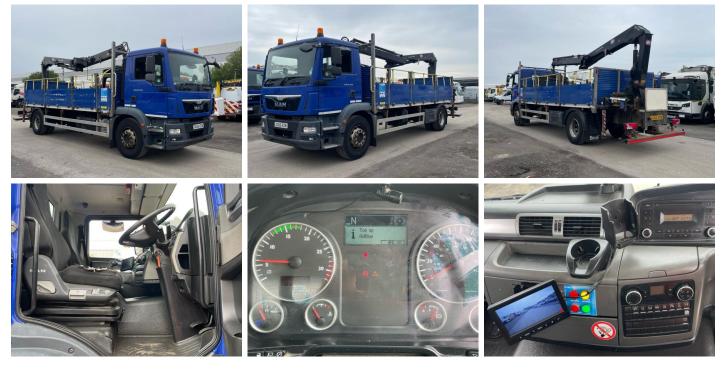

## Man TGM 18.250

| Inspection         | Vehicle |           |
|--------------------|---------|-----------|
| Serious Damage? No | VAT     | Plus VAT  |
|                    | V5      | To Follow |

Details

| Reg. date | 10/11/2016           | Colour     | BLUE              | Cab Type        | DAY CAB |
|-----------|----------------------|------------|-------------------|-----------------|---------|
| Year      | 2016                 | VIN        | WMAN08ZZ9HY350880 | Gearbox         | MANUAL  |
| Mileage   | 230,429 Km Warranted | Body Style | Dropside & Crane  | Axle Combi      | 4x2     |
| Fuel Type | Diesel               | MOT Due    | 30/11/2025        | Rear Suspension | Steel   |

#### \*WARNING LIGHT ON DASH\* HMF 1430-LI REMOTE CRANE (YEAR 2016)

| Tyres |      |      |      |      |
|-------|------|------|------|------|
| NSF   | NSI1 | NSI2 | NSI3 | NSI4 |
| OSF   | OSI1 | OSI2 | OSI3 | OSI4 |
| Spare | NSO1 | NSO2 | NSO3 | NSO4 |
|       | OSO1 | OSO2 | OSO3 | OSO4 |

### Features

| <ul> <li>Cruise control</li> </ul>  | uise control    Park assist camera |  | <ul> <li>Front electric windows</li> </ul> |
|-------------------------------------|------------------------------------|--|--------------------------------------------|
| <ul> <li>Cloth seat trim</li> </ul> |                                    |  |                                            |

### Photos

R