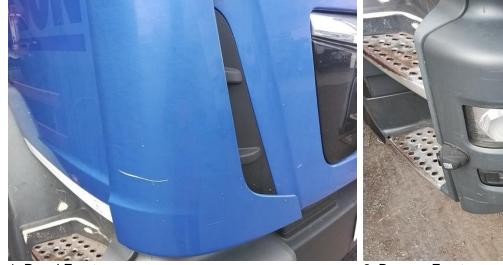

### **Damage Photos**

1: Panel Front Scratched Over 25mm Thru Paint

2: Bumper Front Scratched Over 100mm Thru Paint

3: Bonnet Chipped Multiple Chips

5: Wing nsf Chipped Multiple Chips

6: Wing osf Chipped Multiple Chips