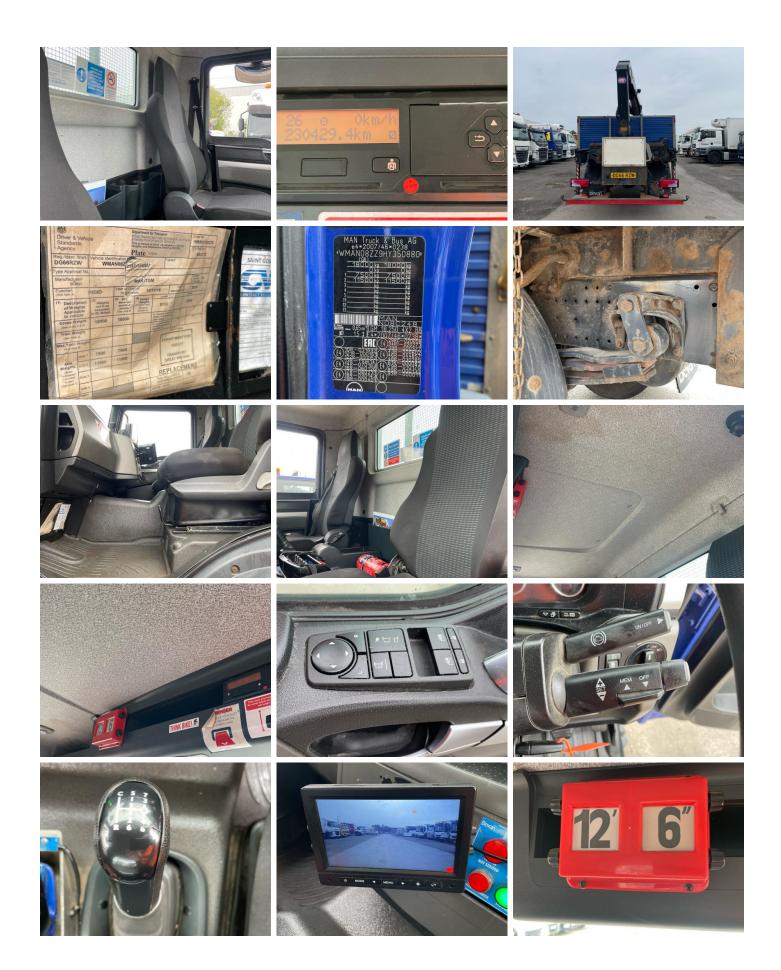

### Photos

R

# **Condition Check**

### **Damage Photos**

1: Panel Front Scratched Over 25mm Thru Paint

2: Bumper Front Scratched Over 100mm Thru Paint

3: Bonnet Chipped Multiple Chips

5: Wing nsf Chipped Multiple Chips

6: Wing osf Chipped Multiple Chips

Scratched

Over 100mm Thru Paint

7: Door osf Scratched Over 25mm Thru Paint

8: Door osf Scratched Over 25mm Thru Paint

9: Seat Base Cover osf Holed Over 3mm

#### Interior

| Carpet Condition<br>Seat Condition | OK<br>Poor |    | Upholstery Condition<br>Odour | ОК<br>- |    |
|------------------------------------|------------|----|-------------------------------|---------|----|
| Engine Runs                        |            | OK | No Excessive Smoking          |         | OK |
| EML light illuminated              |            | ОК | DPF light illuminated         |         | OK |
| ABS light illuminated              |            | OK |                               |         |    |