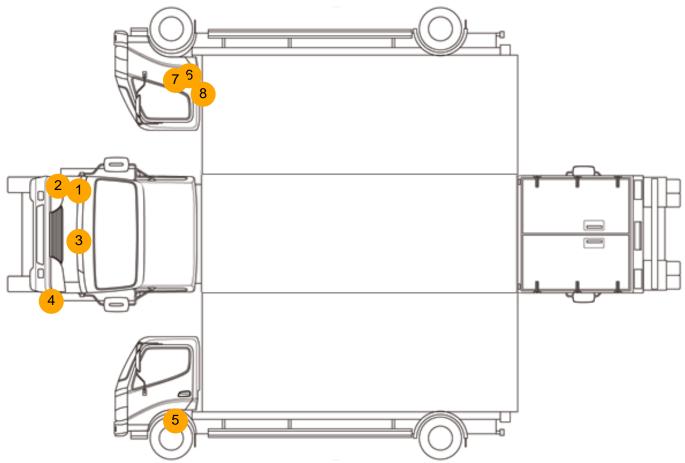

### **Damage Photos**

1: Panel Front Scratched Over 25mm Thru Paint

2: Bumper Front Scratched Over 100mm Thru Paint

3: Bonnet Chipped Multiple Chips

5: Wing nsf Chipped Multiple Chips

6: Wing osf Chipped Multiple Chips

Scratched

Over 100mm Thru Paint

7: Door osf Scratched Over 25mm Thru Paint

8: Door osf Scratched Over 25mm Thru Paint

9: Seat Base Cover osf Holed Over 3mm