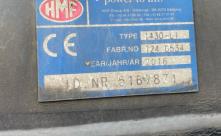

#### \*WARNING LIGHT ON DASH\* HMF 1430-LI REMOTE CRANE (YEAR 2016)

| Tyres |      |      |      |      |
|-------|------|------|------|------|
| NSF   | NSI1 | NSI2 | NSI3 | NSI4 |
| OSF   | OSI1 | OSI2 | OSI3 | OSI4 |
| Spare | NSO1 | NSO2 | NSO3 | NSO4 |
|       | OSO1 | OSO2 | OSO3 | OSO4 |