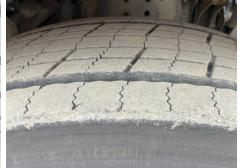

#### \*WARNING LIGHT ON DASH\* HMF 1430-LI REMOTE CRANE (YEAR 2016)

| Tyres |      |      |      |      |
|-------|------|------|------|------|
| NSF   | NSI1 | NSI2 | NSI3 | NSI4 |
| OSF   | OSI1 | OSI2 | OSI3 | OSI4 |
| Spare | NSO1 | NSO2 | NSO3 | NSO4 |
|       | OSO1 | OSO2 | OSO3 | OSO4 |