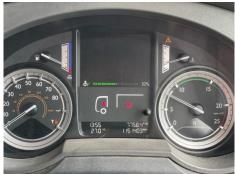

**VEHICLE INSPECTION REPORT**

Vehicle

**Body Style** 

Cab Type

YY64PXK

Mid-Lif Steert

Air

## **DAF XF 460**

Inspection

|           |            | VAT    | Plus VAT          |            |           |
|-----------|------------|--------|-------------------|------------|-----------|
|           |            | V5     | Buyer To Apply    |            |           |
| Details   |            |        |                   |            |           |
| Reg. date | 01/01/2015 | Colour | WHITE             | Gearbox    | AUTOMATIC |
| Year      | 2015       | VIN    | XLRTGH4300G046130 | Axle Combi | 6x2       |

Tractor Unit

SUPER SPACE CAB

1,151,403 Km Not

Warranted

Diesel

Tyres NSF

Mileage

**Fuel Type** 

NSR

OSF

OSR

Spare

## **Features**

Air conditioning

## **Photos**













<sup>\*</sup>WARNING LIGHT ON DASH\* SLIDING 5TH WHEEL