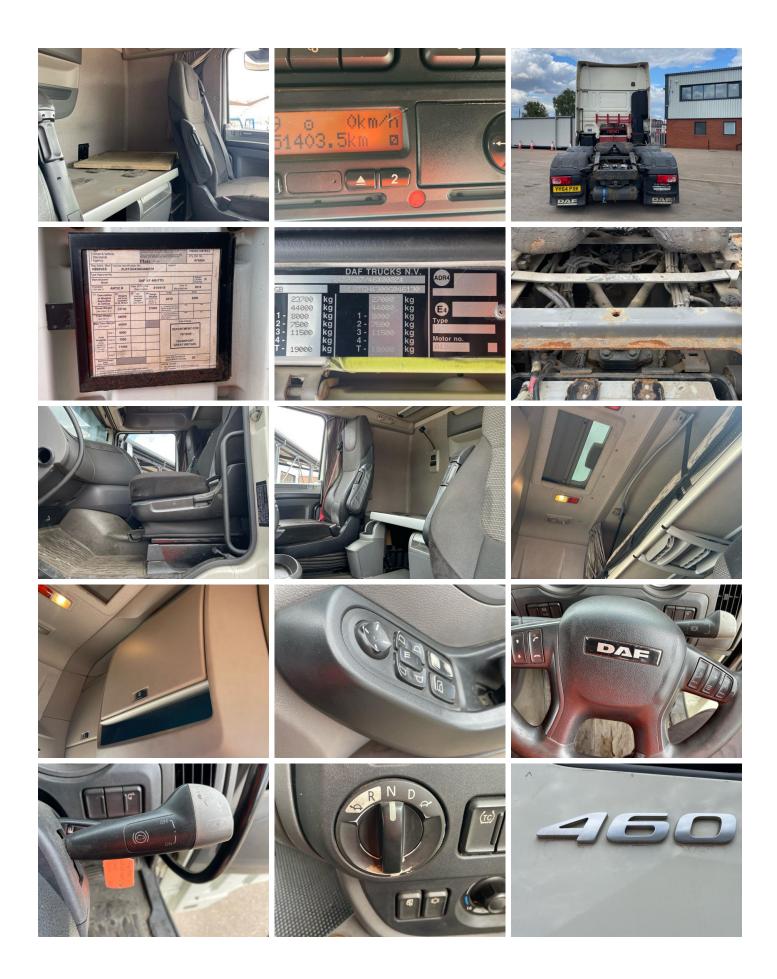

b Type

YY64PXK

Mid-Lif Steert

Air

## **DAF XF 460**

Inspection

|           |            | VAT    | Plus VAT          |            |           |
|-----------|------------|--------|-------------------|------------|-----------|
|           |            | V5     | Buyer To Apply    |            |           |
| Details   |            |        |                   |            |           |
| Reg. date | 01/01/2015 | Colour | WHITE             | Gearbox    | AUTOMATIC |
| Year      | 2015       | VIN    | XLRTGH4300G046130 | Axle Combi | 6x2       |

Tractor Unit

SUPER SPACE CAB

1,151,403 Km Not

Warranted

Diesel

Tyres NSF

Mileage

**Fuel Type** 

NSR

OSF

OSR

Spare

## **Features**

Air conditioning

## **Photos**













<sup>\*</sup>WARNING LIGHT ON DASH\* SLIDING 5TH WHEEL