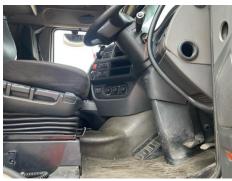

## **VEHICLE INSPECTION REPORT**

Vehicle

**Body Style** 

Cab Type

YY64PXK

Mid-Lif Steert

Air

## **DAF XF 460**

Inspection

|           |            | VAT    | Plus VAT          |            |           |
|-----------|------------|--------|-------------------|------------|-----------|
|           |            | V5     | Buyer To Apply    |            |           |
| Details   |            |        |                   |            |           |
| Reg. date | 01/01/2015 | Colour | WHITE             | Gearbox    | AUTOMATIC |
| Year      | 2015       | VIN    | XLRTGH4300G046130 | Axle Combi | 6x2       |

Tractor Unit

SUPER SPACE CAB

1,151,403 Km Not

Warranted

Diesel

Tyres NSF

Mileage

**Fuel Type** 

NSR

OSF

OSR

Spare

## **Features**

Air conditioning

## **Photos**













<sup>\*</sup>WARNING LIGHT ON DASH\* SLIDING 5TH WHEEL