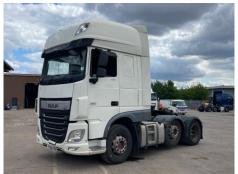

## **DAF XF 460**

Inspection

|           |            | VAT    | Plus VAT          |            |           |
|-----------|------------|--------|-------------------|------------|-----------|
|           |            | V5     | Buyer To Apply    |            |           |
| Details   |            |        |                   |            |           |
| Reg. date | 01/01/2015 | Colour | WHITE             | Gearbox    | AUTOMATIC |
| Year      | 2015       | VIN    | XLRTGH4300G046130 | Axle Combi | 6x2       |

Tractor Unit

SUPER SPACE CAB

1,151,403 Km Not

Warranted

Diesel

Tyres NSF

Mileage

**Fuel Type** 