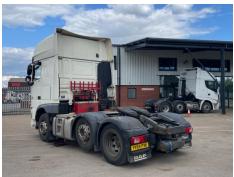

## **DAF XF 460**

Inspection

|           |            | VAT    | Plus VAT          |            |           |
|-----------|------------|--------|-------------------|------------|-----------|
|           |            | V5     | Buyer To Apply    |            |           |
| Details   |            |        |                   |            |           |
| Reg. date | 01/01/2015 | Colour | WHITE             | Gearbox    | AUTOMATIC |
| Year      | 2015       | VIN    | XLRTGH4300G046130 | Axle Combi | 6x2       |

Tractor Unit

SUPER SPACE CAB

1,151,403 Km Not

Warranted

Diesel

Tyres NSF

Mileage

**Fuel Type** 