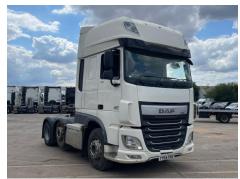

## **DAF XF 460**

Inspection

|           |            | VAT    | Plus VAT          |            |           |
|-----------|------------|--------|-------------------|------------|-----------|
|           |            | V5     | Buyer To Apply    |            |           |
| Details   |            |        |                   |            |           |
| Reg. date | 01/01/2015 | Colour | WHITE             | Gearbox    | AUTOMATIC |
| Year      | 2015       | VIN    | XLRTGH4300G046130 | Axle Combi | 6x2       |

Tractor Unit

SUPER SPACE CAB

1,151,403 Km Not

Warranted

Diesel

Tyres NSF

Mileage

**Fuel Type** 