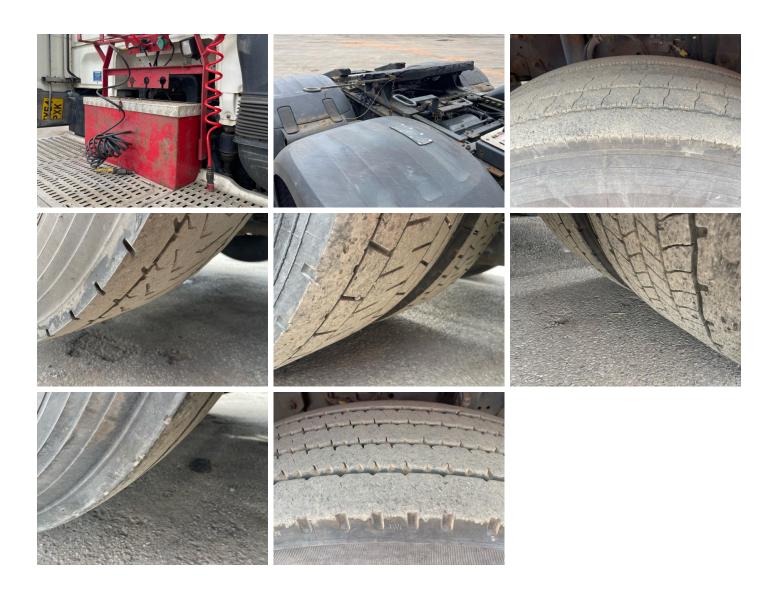

Type

YY64PXK

Mid-Lif Steert

Air

## **DAF XF 460**

Inspection

|           |            | VAT    | Plus VAT          |            |           |
|-----------|------------|--------|-------------------|------------|-----------|
|           |            | V5     | Buyer To Apply    |            |           |
| Details   |            |        |                   |            |           |
| Reg. date | 01/01/2015 | Colour | WHITE             | Gearbox    | AUTOMATIC |
| Year      | 2015       | VIN    | XLRTGH4300G046130 | Axle Combi | 6x2       |

Tractor Unit

SUPER SPACE CAB

1,151,403 Km Not

Warranted

Diesel

Tyres NSF

Mileage

**Fuel Type** 

NSR

OSF

OSR

Spare

## **Features**

Air conditioning

## **Photos**













<sup>\*</sup>WARNING LIGHT ON DASH\* SLIDING 5TH WHEEL