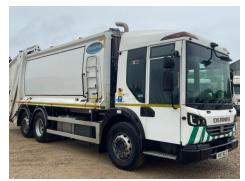

#### **Details**

| Reg. date | 19/04/2017           | Colour     | WHITE             | Cab Type        | CREW CAB  |
|-----------|----------------------|------------|-------------------|-----------------|-----------|
| Year      | 2017                 | VIN        | SEG2628HR6BH23259 | Gearbox         | AUTOMATIC |
| Mileage   | 164,295 Km Warranted | Body Style | Refuse Collector  | Axle Combi      | 6x2       |
| Fuel Type | Diesel               | MOT Due    | 31/03/2026        | Rear Suspension | Steel     |

#### \*WARNING LIGHT ON DASH\* OLYMPUS 21W BODY, SINGLE LIFT

| Tyres<br>NSF |  |  |  |
|--------------|--|--|--|
| NSR          |  |  |  |
| OSF          |  |  |  |
| OSR          |  |  |  |
| Spare        |  |  |  |