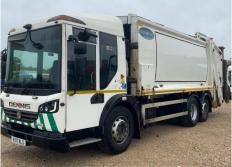

#### **Details**

| Reg. date | 19/04/2017           | Colour     | WHITE             | Cab Type        | CREW CAB  |
|-----------|----------------------|------------|-------------------|-----------------|-----------|
| Year      | 2017                 | VIN        | SEG2628HR6BH23259 | Gearbox         | AUTOMATIC |
| Mileage   | 164,295 Km Warranted | Body Style | Refuse Collector  | Axle Combi      | 6x2       |
| Fuel Type | Diesel               | MOT Due    | 31/03/2026        | Rear Suspension | Steel     |

#### \*WARNING LIGHT ON DASH\* OLYMPUS 21W BODY, SINGLE LIFT

| Tyres<br>NSF |  |  |  |
|--------------|--|--|--|
| NSR          |  |  |  |
| OSF          |  |  |  |
| OSR          |  |  |  |
| Spare        |  |  |  |