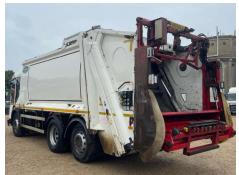

#### \*WARNING LIGHT ON DASH\* OLYMPUS 21W BODY, SINGLE LIFT

| Tyres<br>NSF |  |  |  |
|--------------|--|--|--|
| NSR          |  |  |  |
| OSF          |  |  |  |
| OSR          |  |  |  |
| Spare        |  |  |  |