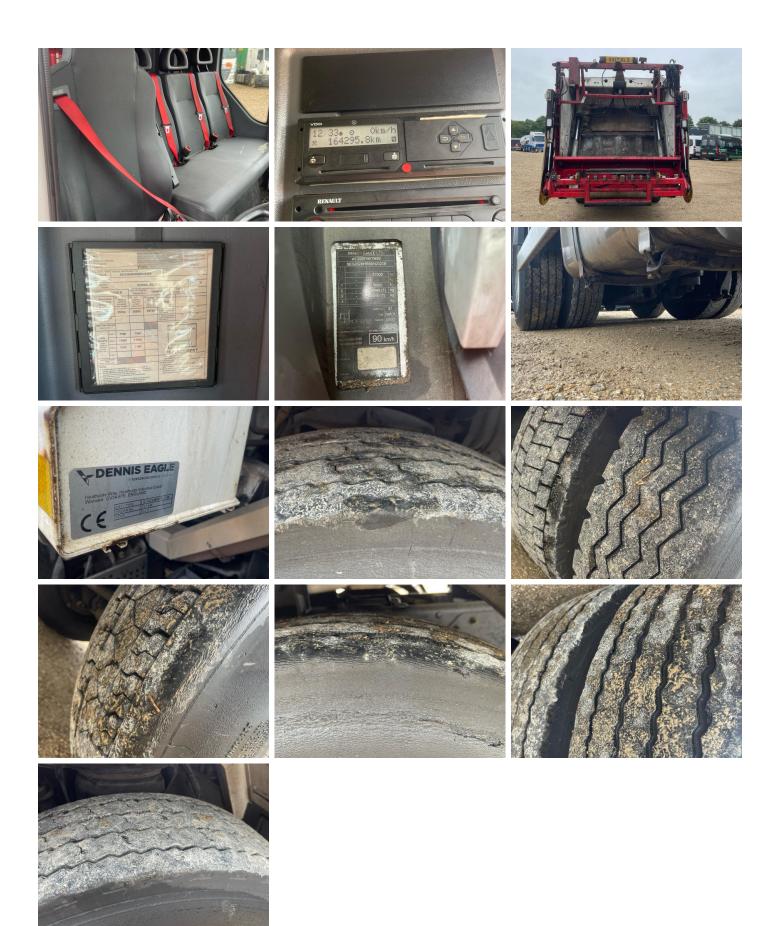

#### \*WARNING LIGHT ON DASH\* OLYMPUS 21W BODY, SINGLE LIFT

| Tyres<br>NSF |  |  |  |
|--------------|--|--|--|
| NSR          |  |  |  |
| OSF          |  |  |  |
| OSR          |  |  |  |
| Spare        |  |  |  |

### **Photos**