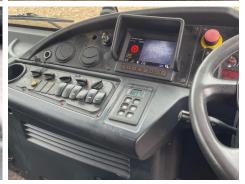

### **Details**

| Reg. date | 19/04/2017           | Colour     | WHITE             | Cab Type        | CREW CAB  |
|-----------|----------------------|------------|-------------------|-----------------|-----------|
| Year      | 2017                 | VIN        | SEG2628HR6BH23259 | Gearbox         | AUTOMATIC |
| Mileage   | 164,295 Km Warranted | Body Style | Refuse Collector  | Axle Combi      | 6x2       |
| Fuel Type | Diesel               | MOT Due    | 31/03/2026        | Rear Suspension | Steel     |

#### \*WARNING LIGHT ON DASH\* OLYMPUS 21W BODY, SINGLE LIFT

| Tyres<br>NSF |  |  |  |
|--------------|--|--|--|
| NSR          |  |  |  |
| OSF          |  |  |  |
| OSR          |  |  |  |
| Spare        |  |  |  |

## **Features**

Park assist camera

### **Photos**