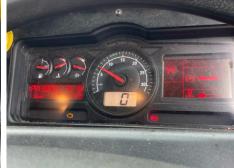

#### **Details**

| Reg. date | 19/04/2017           | Colour     | WHITE             | Cab Type        | CREW CAB  |
|-----------|----------------------|------------|-------------------|-----------------|-----------|
| Year      | 2017                 | VIN        | SEG2628HR6BH23259 | Gearbox         | AUTOMATIC |
| Mileage   | 164,295 Km Warranted | Body Style | Refuse Collector  | Axle Combi      | 6x2       |
| Fuel Type | Diesel               | MOT Due    | 31/03/2026        | Rear Suspension | Steel     |

#### \*WARNING LIGHT ON DASH\* OLYMPUS 21W BODY, SINGLE LIFT

| Tyres<br>NSF |  |  |  |
|--------------|--|--|--|
| NSR          |  |  |  |
| OSF          |  |  |  |
| OSR          |  |  |  |
| Spare        |  |  |  |

### **Photos**