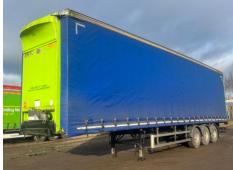

### **CARTWRIGHT CURTAINSIDE**

| Inspection | Vehicle |
|------------|---------|
|------------|---------|

| VAT | Plus VAT       |
|-----|----------------|
| V5  | Buyer To Apply |

#### **Details**

| Reg. date | 01/01/2011 | Fuel Type | Petrol | Body Style | Trailer Tri Axle |
|-----------|------------|-----------|--------|------------|------------------|
| Year      | 2011       | Colour    | Blue   | Gearbox    | MANUAL           |
| Mileage   | TBC        | VIN       | 110561 |            | _                |

<sup>\*</sup>DONCASTER\* 13.665M, 4.75M, BPW DRUM AXLES, BARN DOORS, RAISE & LOWER VALVE