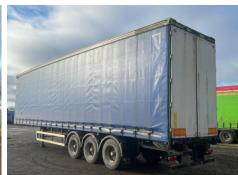

### **CARTWRIGHT CURTAINSIDE**

| Inspection | Vehicle |
|------------|---------|
|------------|---------|

| VAT | Plus VAT       |
|-----|----------------|
| V5  | Buyer To Apply |

#### **Details**

| Reg. date | 01/01/2011 | Fuel Type | Petrol | Body Style | Trailer Tri Axle |
|-----------|------------|-----------|--------|------------|------------------|
| Year      | 2011       | Colour    | Blue   | Gearbox    | MANUAL           |
| Mileage   | TBC        | VIN       | 110561 |            | _                |

<sup>\*</sup>DONCASTER\* 13.665M, 4.75M, BPW DRUM AXLES, BARN DOORS, RAISE & LOWER VALVE