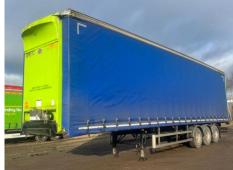

### **CARTWRIGHT CURTAINSIDE**

| Inspection | Vehicle |
|------------|---------|
|------------|---------|

| VAT | Plus VAT       |
|-----|----------------|
| V5  | Buyer To Apply |

#### **Details**

| Reg. date | 01/01/2011 | Fuel Type | Petrol | Body Style | Trailer Tri Axle |
|-----------|------------|-----------|--------|------------|------------------|
| Year      | 2011       | Colour    | Blue   | Gearbox    | MANUAL           |
| Mileage   | TBC        | VIN       | 110561 |            | _                |

<sup>\*</sup>DONCASTER\* 13.665M, 4.75M, BPW DRUM AXLES, BARN DOORS, RAISE & LOWER VALVE