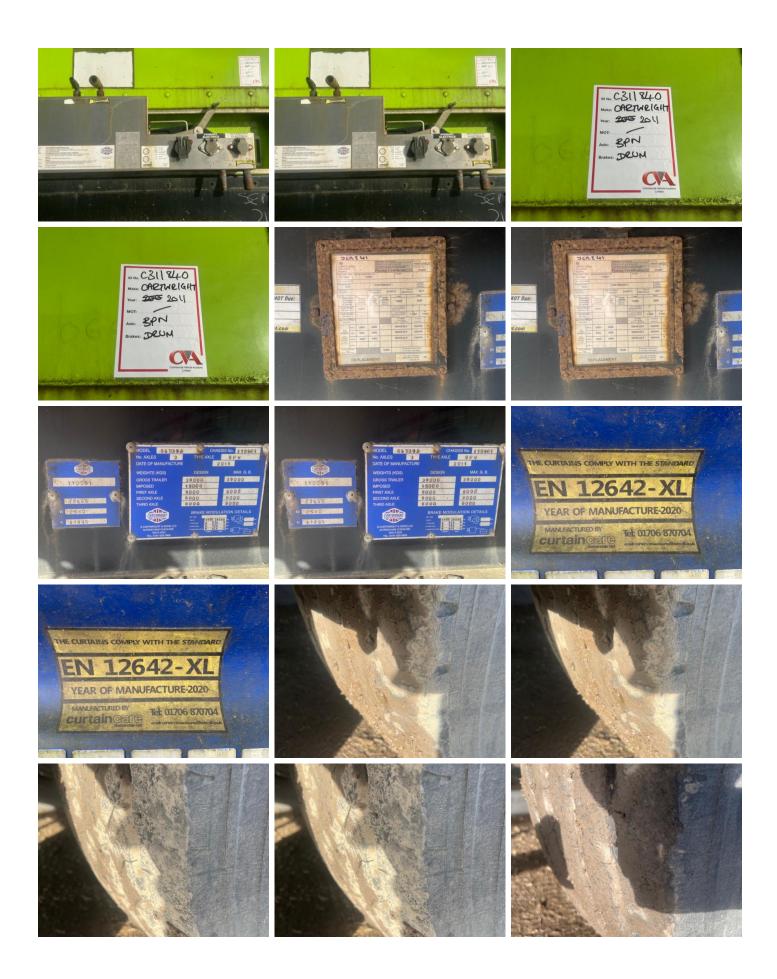

# **VEHICLE INSPECTION REPORT**

C311840

Carr Hill

### **CARTWRIGHT CURTAINSIDE**

| Inspection | Vehicle |
|------------|---------|
|------------|---------|

| VAT | Plus VAT       |
|-----|----------------|
| V5  | Buyer To Apply |

#### **Details**

| Reg. date | 01/01/2011 | Fuel Type | Petrol | Body Style | Trailer Tri Axle |
|-----------|------------|-----------|--------|------------|------------------|
| Year      | 2011       | Colour    | Blue   | Gearbox    | MANUAL           |
| Mileage   | TBC        | VIN       | 110561 |            | _                |

<sup>\*</sup>DONCASTER\* 13.665M, 4.75M, BPW DRUM AXLES, BARN DOORS, RAISE & LOWER VALVE

#### **Tyres**

NSF

NSR

OSF

OSR Spare

## **Photos**