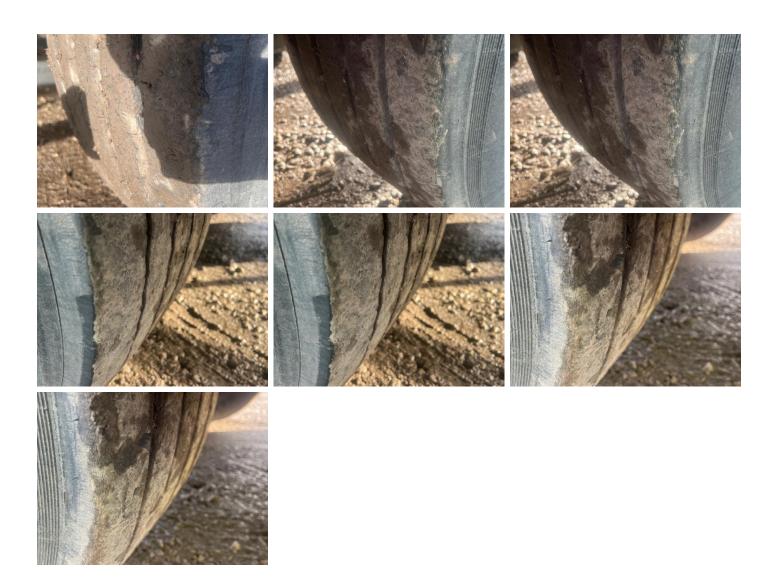

# **VEHICLE INSPECTION REPORT**

C311840

Carr Hill

### **CARTWRIGHT CURTAINSIDE**

| Inspection | Vehicle |
|------------|---------|
|------------|---------|

| VAT | Plus VAT       |
|-----|----------------|
| V5  | Buyer To Apply |

#### **Details**

| Reg. date | 01/01/2011 | Fuel Type | Petrol | Body Style | Trailer Tri Axle |
|-----------|------------|-----------|--------|------------|------------------|
| Year      | 2011       | Colour    | Blue   | Gearbox    | MANUAL           |
| Mileage   | TBC        | VIN       | 110561 |            | _                |

<sup>\*</sup>DONCASTER\* 13.665M, 4.75M, BPW DRUM AXLES, BARN DOORS, RAISE & LOWER VALVE

#### **Tyres**

NSF

NSR

OSF

OSR Spare

## **Photos**