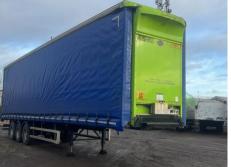

### **CARTWRIGHT CURTAINSIDE**

| Inspection | Vehicle |
|------------|---------|
|------------|---------|

| VAT | Plus VAT       |
|-----|----------------|
| V5  | Buyer To Apply |

<sup>\*</sup>DONCASTER\* 13.665M, 4.75M, BPW DRUM AXLES, BARN DOORS, RAISE & LOWER VALVE