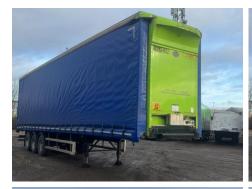

### **CARTWRIGHT CURTAINSIDE**

| Inspection | Vehicle |
|------------|---------|
|------------|---------|

| VAT | Plus VAT       |
|-----|----------------|
| V5  | Buyer To Apply |

<sup>\*</sup>DONCASTER\* 13.665M, 4.75M, BPW DRUM AXLES, BARN DOORS, RAISE & LOWER VALVE