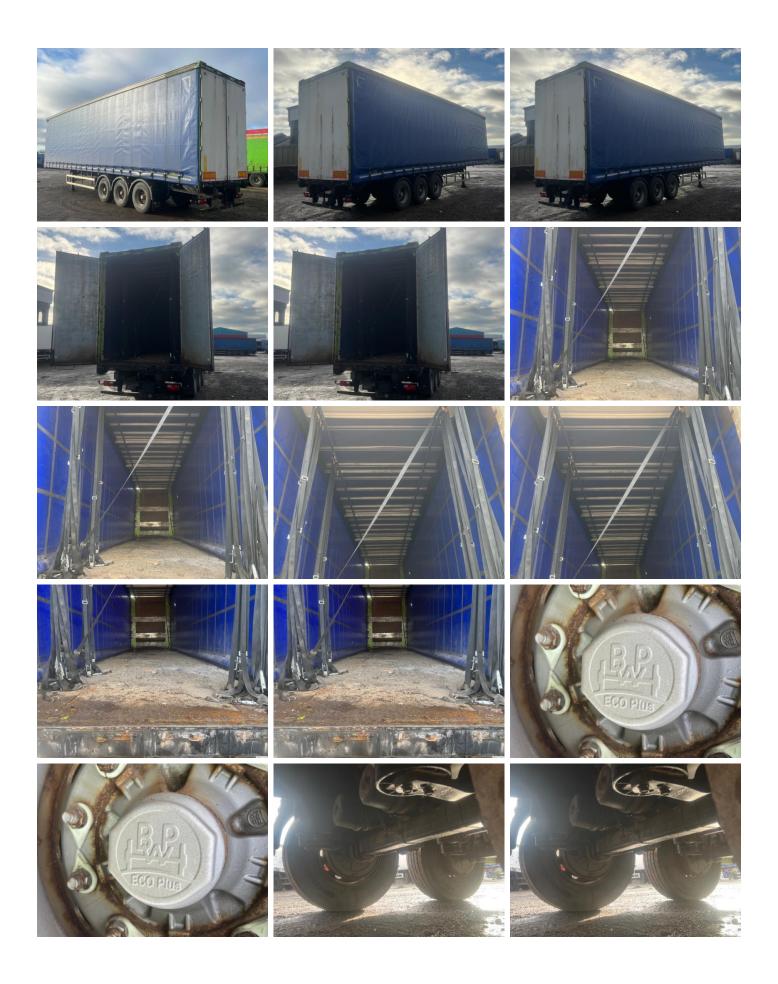

# **VEHICLE INSPECTION REPORT**

C311840

Carr Hill

### **CARTWRIGHT CURTAINSIDE**

| Inspection | Vehicle |
|------------|---------|
|------------|---------|

| VAT | Plus VAT       |
|-----|----------------|
| V5  | Buyer To Apply |

#### **Details**

| Reg. date | 01/01/2011 | Fuel Type | Petrol | Body Style | Trailer Tri Axle |
|-----------|------------|-----------|--------|------------|------------------|
| Year      | 2011       | Colour    | Blue   | Gearbox    | MANUAL           |
| Mileage   | TBC        | VIN       | 110561 |            | _                |

<sup>\*</sup>DONCASTER\* 13.665M, 4.75M, BPW DRUM AXLES, BARN DOORS, RAISE & LOWER VALVE

#### **Tyres**

NSF

NSR

OSF

OSR Spare

## **Photos**