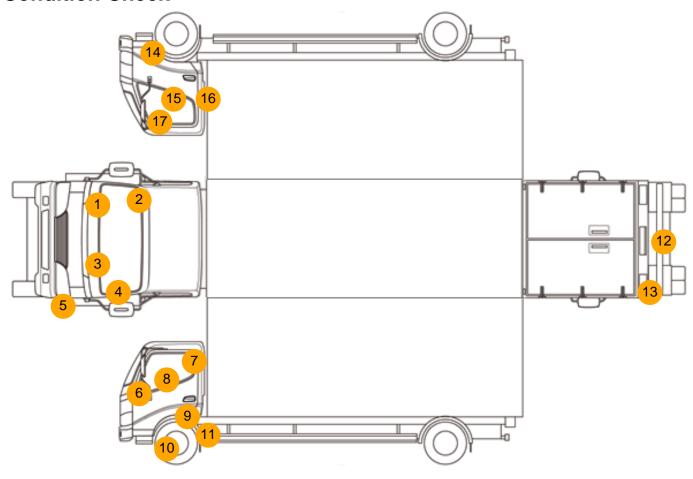

## **Condition Check**

### **Damage Photos**

1: Wing osf Scratched Over 25mm Not Thru Paint

2: A Post os Cracked Replace

3: Bonnet Cracked Replace

4: Bonnet Cracked Replace

5: Fog Lamp Surround ns Scuffed (Unpainted) Over 100mm

6: A Post ns Scratched Over 25mm Not Thru Paint

7: Door Mirror Assy nsf Missing Replace

8: Door Mirror Assy nsf Scuffed (Unpainted) Over 100mm

9: Door nsf Scratched Over 25mm Thru Paint

10: Other N/A N/A

11: Other N/A N/A

12: Bumper Rear Rusted Over 5mm

13: Lamp nsr Broken Replace

14: Other N/A N/A

15: Door osf Dented Over 2 UpTo 10mm

16: Door osf Chipped Edge Chip

17: Door Mirror Assy osf Scuffed (Unpainted) UpTo 100mm

18: Carpets Front Holed Over 3mm

19: Seat Base Cover osf Holed Over 3mm

20: Centre Console Front Broken Replace

21: Door Pad osf Broken Replace

22: Handle Inner osf Damaged Replace

23: Other N/A N/A

24: Other N/A N/A