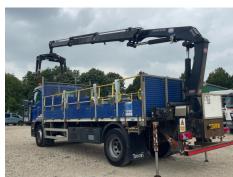

### Man TGM 18.250

Inspection

| Serious Damage? | No         | VAT    | Plus VAT          |          |         |
|-----------------|------------|--------|-------------------|----------|---------|
|                 |            | V5     | To Follow         |          |         |
| Details         |            |        |                   |          |         |
| Reg. date       | 24/06/2017 | Colour | BLUE              | Cab Type | DAY CAB |
| Year            | 2017       | VIN    | WMAN08ZZ5HY360080 | Gearbox  | MANUAL  |

HMF 1420K-RC REMOTE CRANE (YEAR 2017), SURROUND CAMERA SYSTEM, SERVICE SCHEDULE LIST AVAILABLE

Dropside & Crane

28/02/2026

#### **Photos**

4x2

Steel