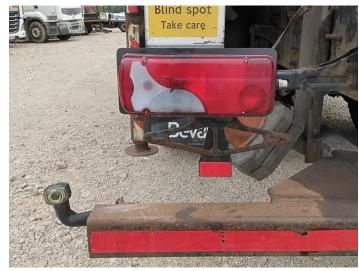

| NSI2 | NSI3 | NSI4 |   |
|-------|------|------|------|------|---|
| OSF   | OSI1 | OSI2 | OSI3 | OSI4 |   |
| Spare | NSO1 | NSO2 | NSO3 | NSO4 | _ |
|       | OS01 | OS02 | OS03 | OSO4 |   |

#### **Features**

Park assist camera

#### **Photos**







4x2

Steel









## **Condition Check**



### **Damage Photos**



1: Wing osf Scratched Over 25mm Not Thru Paint



2: A Post os Cracked Replace



3: Bonnet Cracked Replace



4: Bonnet Cracked Replace



5: Fog Lamp Surround ns Scuffed (Unpainted) Over 100mm



6: A Post ns Scratched Over 25mm Not Thru Paint



7: Door Mirror Assy nsf Missing Replace



8: Door Mirror Assy nsf Scuffed (Unpainted) Over 100mm



9: Door nsf Scratched Over 25mm Thru Paint



10: Other N/A N/A



11: Other N/A N/A



12: Bumper Rear Rusted Over 5mm



13: Lamp nsr Broken Replace



14: Other N/A N/A



15: Door osf Dented Over 2 UpTo 10mm



16: Door osf Chipped Edge Chip



17: Door Mirror Assy osf Scuffed (Unpainted) UpTo 100mm



18: Carpets Front Holed Over 3mm



19: Seat Base Cover osf Holed Over 3mm



20: Centre Console Front Broken Replace



21: Door Pad osf Broken Replace



22: Handle Inner osf Damaged Replace



23: Other N/A N/A



24: Other N/A N/A

#### Interior

| Carpet Condition Seat Condition | Average<br>Average |    | Upholstery Condition<br>Odour | Average<br>-            |    |
|---------------------------------|--------------------|----|-------------------------------|-------------------------|----|
| Engine Runs                     |                    | OK | Gearbox 1st and Reverse       | e Test