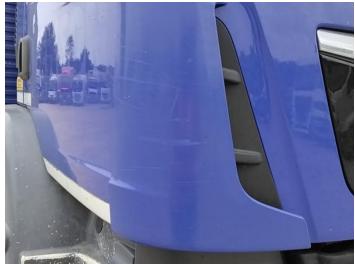

### **Damage Photos**

1: Wing osf Scratched Over 25mm Not Thru Paint

2: A Post os Cracked Replace

3: Bonnet Cracked Replace

4: Bonnet Cracked Replace

5: Fog Lamp Surround ns Scuffed (Unpainted) Over 100mm

6: A Post ns Scratched Over 25mm Not Thru Paint