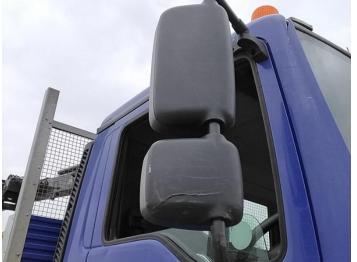

7: Door Mirror Assy nsf Missing Replace

8: Door Mirror Assy nsf Scuffed (Unpainted) Over 100mm

9: Door nsf Scratched Over 25mm Thru Paint

10: Other N/A N/A

11: Other N/A N/A

12: Bumper Rear Rusted Over 5mm

13: Lamp nsr Broken Replace

14: Other N/A N/A

15: Door osf Dented Over 2 UpTo 10mm

16: Door osf Chipped Edge Chip

17: Door Mirror Assy osf Scuffed (Unpainted) UpTo 100mm

18: Carpets Front Holed Over 3mm

19: Seat Base Cover osf Holed Over 3mm