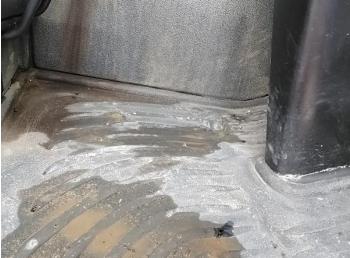

13: Lamp nsr Broken Replace

14: Other N/A N/A

15: Door osf Dented Over 2 UpTo 10mm

16: Door osf Chipped Edge Chip

17: Door Mirror Assy osf Scuffed (Unpainted) UpTo 100mm

18: Carpets Front Holed Over 3mm

19: Seat Base Cover osf Holed Over 3mm