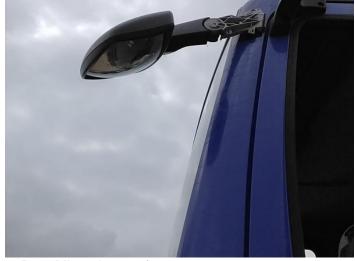

7: Door Mirror Assy nsf Missing Replace

8: Door Mirror Assy nsf Scuffed (Unpainted) Over 100mm

9: Door nsf Scratched Over 25mm Thru Paint

10: Other N/A N/A

11: Other N/A N/A

12: Bumper Rear Rusted Over 5mm