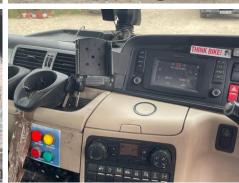

---------|
|                 |            | V5     | To Follow         |          |         |
| Details         |            |        |                   |          |         |
| Reg. date       | 24/06/2017 | Colour | BLUE              | Cab Type | DAY CAB |
| Year            | 2017       | VIN    | WMAN08ZZ5HY360080 | Gearbox  | MANUAL  |

HMF 1420K-RC REMOTE CRANE (YEAR 2017), SURROUND CAMERA SYSTEM, SERVICE SCHEDULE LIST AVAILABLE

Dropside & Crane

28/02/2026

#### **Tyres**

Mileage

**Fuel Type** 

| NSF   | NSI1 | NSI2 | NSI3 | NSI4 |   |
|-------|------|------|------|------|---|
| OSF   | OSI1 | OSI2 | OSI3 | OSI4 |   |
| Spare | NSO1 | NSO2 | NSO3 | NSO4 | _ |
|       | OS01 | OS02 | OS03 | OSO4 |   |

#### **Features**

Park assist camera

#### **Photos**







4x2

Steel









## **Condition Check**



### **Damage Photos**



1: Wing osf Scratched Over 25mm Not Thru Paint



2: A Post os Cracked Replace



3: Bonnet Cracked Replace



4: Bonnet Cracked Replace



5: Fog Lamp Surround ns Scuffed (Unpainted) Over 100mm



6: A Post ns Scratched Over 25mm Not Thru Paint



7: Door Mirror Assy nsf Missing Replace



8: Door Mirror Assy nsf Scuffed (Unpainted) Over 100mm



9: Door nsf Scratched Over 25mm Thru Paint



10: Other N/A N/A



11: Other N/A N/A



12: Bumper Rear Rusted Over 5mm



13: Lamp nsr Broken Replace



14: Other N/A N/A



15: Door osf Dented Over 2 UpTo 10mm



16: Door osf Chipped Edge Chip



17: Door Mirror Assy osf Scuffed (Unpainted) UpTo 100mm



18: Carpets Front Holed Over 3mm



19: Seat Base Cover osf Holed Over 3mm



20: Centr