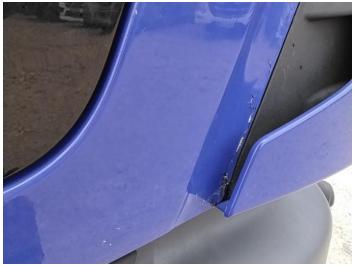

7: Door Mirror Assy nsf Missing Replace

8: Door Mirror Assy nsf Scuffed (Unpainted) Over 100mm

9: Door nsf Scratched Over 25mm Thru Paint

10: Other N/A N/A

11: Other N/A N/A

12: Bumper Rear Rusted Over 5mm