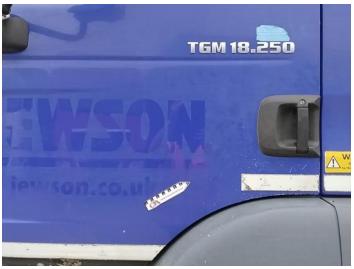

### Man TGM 18.250

Inspection

| Serious Damage? | No         | VAT    | Plus VAT          |          |         |
|-----------------|------------|--------|-------------------|----------|---------|
|                 |            | V5     | To Follow         |          |         |
| Details         |            |        |                   |          |         |
| Reg. date       | 24/06/2017 | Colour | BLUE              | Cab Type | DAY CAB |
| Year            | 2017       | VIN    | WMAN08ZZ5HY360080 | Gearbox  | MANUAL  |

7: Door Mirror Assy nsf Missing Replace

8: Door Mirror Assy nsf Scuffed (Unpainted) Over 100mm

9: Door nsf Scratched Over 25mm Thru Paint

10: Other N/A N/A

11: Other N/A N/A

12: Bumper Rear Rusted Over 5mm