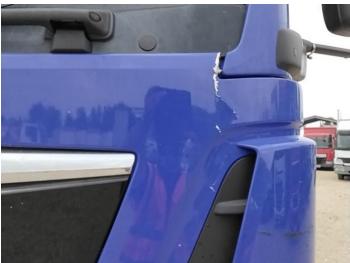

### **Damage Photos**

1: Wing osf Scratched Over 25mm Not Thru Paint

2: A Post os Cracked Replace

3: Bonnet Cracked Replace

4: Bonnet Cracked Replace

5: Fog Lamp Surround ns Scuffed (Unpainted) Over 100mm

6: A Post ns Scratched Over 25mm Not Thru Paint