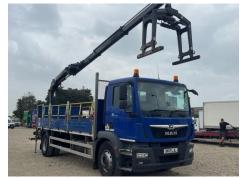

### Man TGM 18.250

Inspection

| Serious Damage? | No         | VAT    | Plus VAT          |          |         |
|-----------------|------------|--------|-------------------|----------|---------|
|                 |            | V5     | To Follow         |          |         |
| Details         |            |        |                   |          |         |
| Reg. date       | 24/06/2017 | Colour | BLUE              | Cab Type | DAY CAB |
| Year            | 2017       | VIN    | WMAN08ZZ5HY360080 | Gearbox  | MANUAL  |

HMF 1420K-RC REMOTE CRANE (YEAR 2017), SURROUND CAMERA SYSTEM, SERVICE SCHEDULE LIST AVAILABLE

Dropside & Crane

28/02/2026

#### **Photos**

4x2

Steel