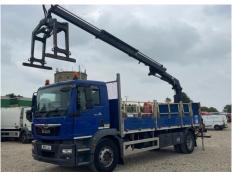

### Man TGM 18.250

Inspection

| Serious Damage? | No         | VAT    | Plus VAT          |          |         |
|-----------------|------------|--------|-------------------|----------|---------|
|                 |            | V5     | To Follow         |          |         |
| Details         |            |        |                   |          |         |
| Reg. date       | 24/06/2017 | Colour | BLUE              | Cab Type | DAY CAB |
| Year            | 2017       | VIN    | WMAN08ZZ5HY360080 | Gearbox  | MANUAL  |

HMF 1420K-RC REMOTE CRANE (YEAR 2017), SURROUND CAMERA SYSTEM, SERVICE SCHEDULE LIST AVAILABLE

Dropside & Crane

28/02/2026

#### **Photos**

4x2

Steel