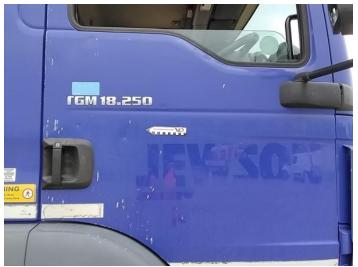

### Man TGM 18.250

Inspection

| Serious Damage? | No         | VAT    | Plus VAT          |          |         |
|-----------------|------------|--------|-------------------|----------|---------|
|                 |            | V5     | To Follow         |          |         |
| Details         |            |        |                   |          |         |
| Reg. date       | 24/06/2017 | Colour | BLUE              | Cab Type | DAY CAB |
| Year            | 2017       | VIN    | WMAN08ZZ5HY360080 | Gearbox  | MANUAL  |