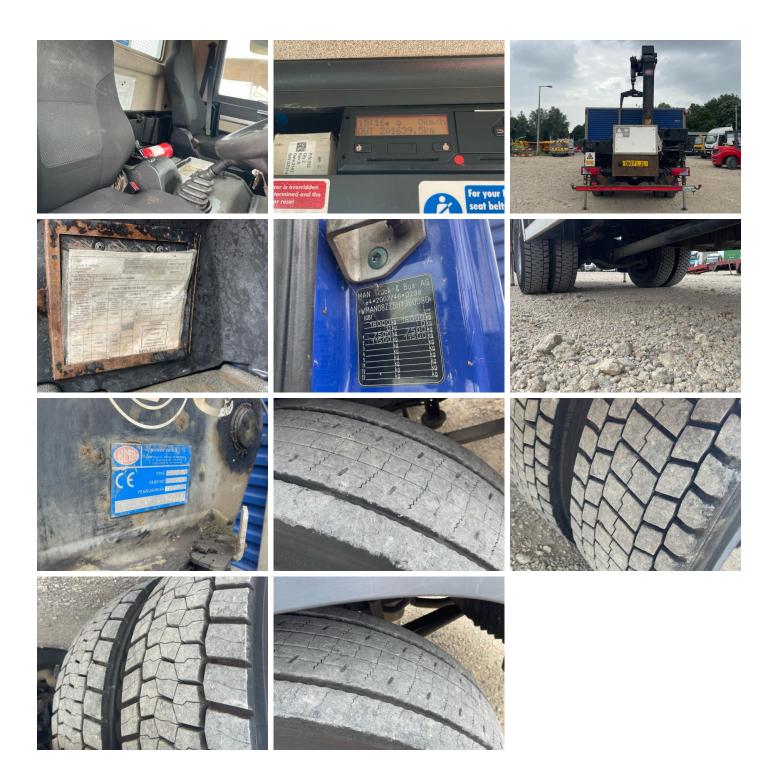

### Man TGM 18.250

Inspection

| Serious Damage? | No         | VAT    | Plus VAT          |          |         |
|-----------------|------------|--------|-------------------|----------|---------|
|                 |            | V5     | To Follow         |          |         |
| Details         |            |        |                   |          |         |
| Reg. date       | 24/06/2017 | Colour | BLUE              | Cab Type | DAY CAB |
| Year            | 2017       | VIN    | WMAN08ZZ5HY360080 | Gearbox  | MANUAL  |

HMF 1420K-RC REMOTE CRANE (YEAR 2017), SURROUND CAMERA SYSTEM, SERVICE SCHEDULE LIST AVAILABLE

Dropside & Crane

28/02/2026

#### **Tyres**

Mileage

**Fuel Type** 

| NSF   | NSI1 | NSI2 | NSI3 | NSI4 |   |
|-------|------|------|------|------|---|
| OSF   | OSI1 | OSI2 | OSI3 | OSI4 |   |
| Spare | NSO1 | NSO2 | NSO3 | NSO4 | _ |
|       | OS01 | OS02 | OS03 | OSO4 |   |

#### **Photos**

4x2

Steel