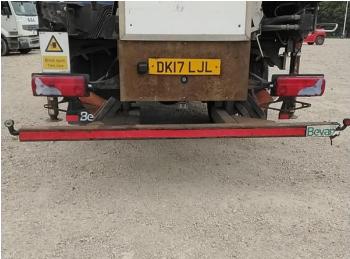

# **VEHICLE INSPECTION REPORT**

201,639 Km Warranted Body Style

Diesel

**Vehicle** 

**MOT Due** 

**DK17LJL** 

7: Door Mirror Assy nsf Missing Replace

8: Door Mirror Assy nsf Scuffed (Unpainted) Over 100mm

9: Door nsf Scratched Over 25mm Thru Paint

10: Other N/A N/A

11: Other N/A N/A

12: Bumper Rear Rusted Over 5mm