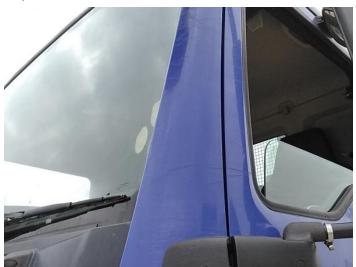

### **Damage Photos**

1: Wing osf Scratched Over 25mm Not Thru Paint

2: A Post os Cracked Replace

3: Bonnet Cracked Replace

4: Bonnet Cracked Replace

5: Fog Lamp Surround ns Scuffed (Unpainted) Over 100mm

6: A Post ns Scratched Over 25mm Not Thru Paint