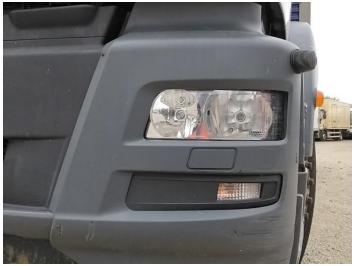

#### **Features**

Park assist camera

### **Damage Photos**

1: Wing osf Scratched Over 25mm Not Thru Paint

2: A Post os Cracked Replace

3: Bonnet Cracked Replace

4: Bonnet Cracked Replace

5: Fog Lamp Surround ns Scuffed (Unpainted) Over 100mm

6: A Post ns Scratched Over 25mm Not Thru Paint