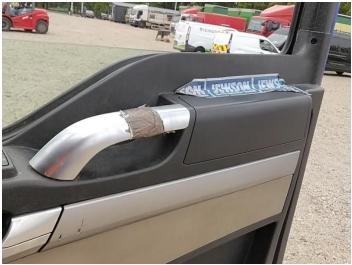

20: Centre Console Front Broken Replace

21: Door Pad osf Broken Replace

22: Handle Inner osf Damaged Replace

23: Other N/A N/A

24: Other N/A N/A