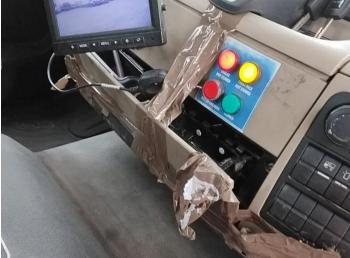

20: Centre Console Front Broken Replace

21: Door Pad osf Broken Replace

22: Handle Inner osf Damaged Replace

23: Other N/A N/A

24: Other N/A N/A