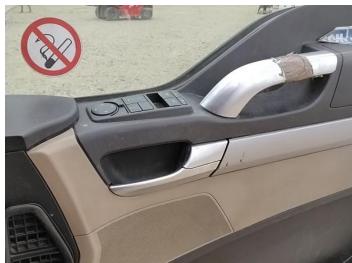

20: Centre Console Front Broken Replace

21: Door Pad osf Broken Replace

22: Handle Inner osf Damaged Replace

23: Other N/A N/A

24: Other N/A N/A