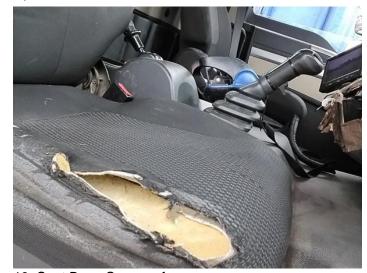

13: Lamp nsr Broken Replace

14: Other N/A N/A

15: Door osf Dented Over 2 UpTo 10mm

16: Door osf Chipped Edge Chip

17: Door Mirror Assy osf Scuffed (Unpainted) UpTo 100mm

18: Carpets Front Holed Over 3mm

19: Seat Base Cover osf Holed Over 3mm

20: Centre Console Front Broken Replace

21: Door Pad osf Broken Replace

22: Handle Inner osf Damaged Replace

23: Other N/A N/A

24: Other N/A N/A