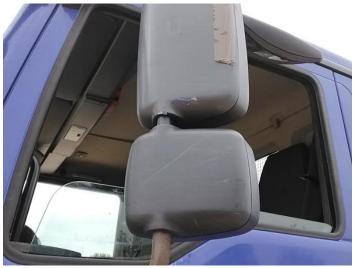

7: Door Mirror Assy nsf Missing Replace

8: Door Mirror Assy nsf Scuffed (Unpainted) Over 100mm

9: Door nsf Scratched Over 25mm Thru Paint

10: Other N/A N/A

11: Other N/A N/A

12: Bumper Rear Rusted Over 5mm