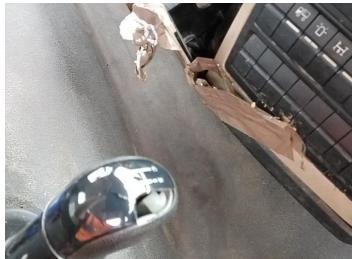

20: Centre Console Front Broken Replace

21: Door Pad osf Broken Replace

22: Handle Inner osf Damaged Replace

23: Other N/A N/A

24: Other N/A N/A