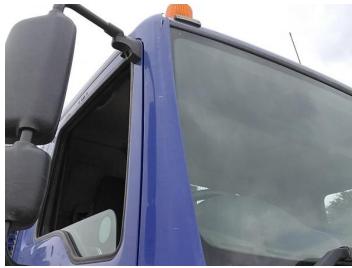

### **Damage Photos**

1: Wing osf Scratched Over 25mm Not Thru Paint

2: A Post os Cracked Replace

3: Bonnet Cracked Replace

4: Bonnet Cracked Replace

5: Fog Lamp Surround ns Scuffed (Unpainted) Over 100mm

6: A Post ns Scratched Over 25mm Not Thru Paint