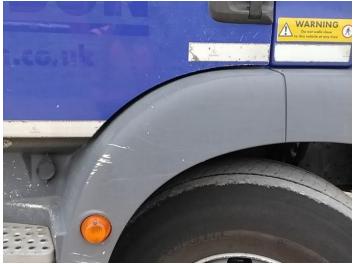

### **Damage Photos**

1: Wing osf Scratched Over 25mm Not Thru Paint

2: A Post os Cracked Replace

3: Bonnet Cracked Replace

4: Bonnet Cracked Replace

5: Fog Lamp Surround ns Scuffed (Unpainted) Over 100mm

6: A Post ns Scratched Over 25mm Not Thru Paint