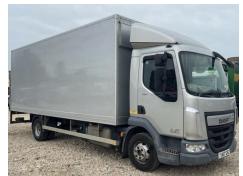

## **Daf LF 150**

| Inspection      |                      | Vehicle    |                   |                 |        |
|-----------------|----------------------|------------|-------------------|-----------------|--------|
| Serious Damage? | No                   | VAT        | Plus VAT          |                 |        |
|                 |                      | V5         | To Follow         | -               |        |
| Details         |                      |            |                   |                 |        |
| Reg. date       | 24/07/2017           | VIN        | XLRAEL1500L465241 | Axle Combi      | 4x2    |
| Year            | 2017                 | Body Style | Box Van           | Rear Suspension | Steel  |
| Mileage         | 280,269 Km Warranted | MOT Due    | 31/05/2026        | Rear Doors      | Roller |
| Fuel Type       | Diesel               | Cab Type   | DAY CAB           | Tail Lift       | Column |
| Colour          | SILVER               | Gearbox    | MANUAL            |                 |        |

### **Photos**