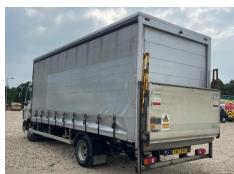

## **Daf LF 150**

| Inspection      |                      | Vehicle    |                   |                 |        |
|-----------------|----------------------|------------|-------------------|-----------------|--------|
| Serious Damage? | No                   | VAT        | Plus VAT          |                 |        |
|                 |                      | V5         | To Follow         | -               |        |
| Details         |                      |            |                   |                 |        |
| Reg. date       | 24/07/2017           | VIN        | XLRAEL1500L465241 | Axle Combi      | 4x2    |
| Year            | 2017                 | Body Style | Box Van           | Rear Suspension | Steel  |
| Mileage         | 280,269 Km Warranted | MOT Due    | 31/05/2026        | Rear Doors      | Roller |
| Fuel Type       | Diesel               | Cab Type   | DAY CAB           | Tail Lift       | Column |
| Colour          | SILVER               | Gearbox    | MANUAL            |                 |        |

### **Photos**