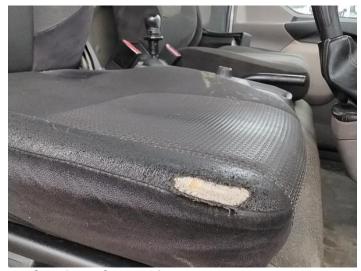

| NSI1 | NSI2 | NSI3 | NSI4 |  |
|-------|------|------|------|------|--|
| OSF   | OSI1 | OSI2 | OSI3 | OSI4 |  |
| Spare | NSO1 | NSO2 | NSO3 | NSO4 |  |
|       | OS01 | OSO2 | OSO3 | OSO4 |  |

## **Features**

Park assist camera

### **Photos**

















## **Condition Check**



## **Damage Photos**



1: Bumper Front Moulding Scratched (Painted) Over 25mm Thru Paint



2: Wing osf Chipped Multiple Chips



3: Bonnet Chipped Multiple Chips



4: Bumper Front Moulding Scratched (Painted) Over 25mm Thru Paint



5: Wing nsf Scratched Over 25mm Thru Paint



6: Other N/A N/A



7: Other N/A N/A



8: C Post ns Dented Between 10mm + 30mm



9: Qtr Panel osr Scratched Over 25mm Thru Paint



10: Qtr Panel osr Dented Between 10mm + 30mm



11: Other N/A N/A



12: Other N/A N/A



13: Seat Base Cover osf Holed Over 3mm

### Interior

| Carpet Condition Seat Condition | Average<br>Average |    | Upholstery Condition Odour                     | Average<br>- |    |
|---------------------------------|--------------------|----|------------------------------------------------|--------------|----|
| Engine Runs                     |                    | OK | Gearbox 1st and Revers                         | se Test      | OK |
| Brakes                          |                    | OK | Clutch Slip Test from St                       | atic         | OK |
| Parking Brake                   |                    | OK | Gearbox Static Gear Selection (engine running) |              | OK |
|                                 |                    |    | No Excessive Smoking