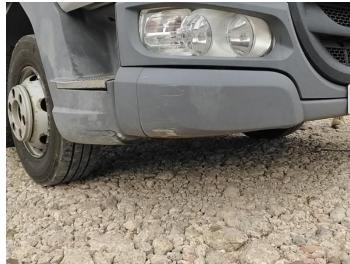

## **Damage Photos**

1: Bumper Front Moulding Scratched (Painted) Over 25mm Thru Paint

2: Wing osf Chipped Multiple Chips

3: Bonnet Chipped Multiple Chips

4: Bumper Front Moulding Scratched (Painted) Over 25mm Thru Paint