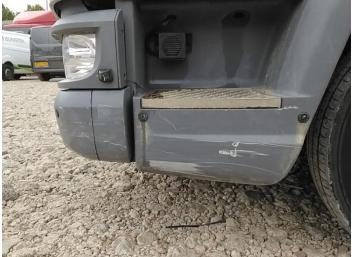

## **Damage Photos**

1: Bumper Front Moulding Scratched (Painted) Over 25mm Thru Paint

2: Wing osf Chipped Multiple Chips

3: Bonnet Chipped Multiple Chips

4: Bumper Front Moulding Scratched (Painted) Over 25mm Thru Paint