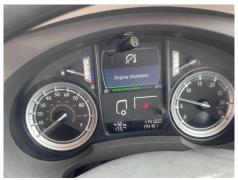

## **Daf LF 150**

| Inspection      |                      | Vehicle    |                   |                 |        |
|-----------------|----------------------|------------|-------------------|-----------------|--------|
| Serious Damage? | No                   | VAT        | Plus VAT          |                 |        |
|                 |                      | V5         | To Follow         | -               |        |
| Details         |                      |            |                   |                 |        |
| Reg. date       | 24/07/2017           | VIN        | XLRAEL1500L465241 | Axle Combi      | 4x2    |
| Year            | 2017                 | Body Style | Box Van           | Rear Suspension | Steel  |
| Mileage         | 280,269 Km Warranted | MOT Due    | 31/05/2026        | Rear Doors      | Roller |
| Fuel Type       | Diesel               | Cab Type   | DAY CAB           | Tail Lift       | Column |
| Colour          | SILVER               | Gearbox    | MANUAL            |                 |        |

### Interior

| Carpet Condition Seat Condition | Average<br>Average |    | Upholstery Condition Odour                     | Average<br>- |    |
|---------------------------------|--------------------|----|------------------------------------------------|--------------|----|
| Engine Runs                     |                    | OK | Gearbox 1st and Revers                         | se Test      | OK |
| Brakes                          |                    | OK | Clutch Slip Test from St                       | atic         | OK |
| Parking Brake                   |                    | OK | Gearbox Static Gear Selection (engine running) |              | OK |
|                                 |                    |    | No Excessive Smoking                           |              | OK |
| EML light illuminated           |                    | OK | Oil warning light illumina                     | ated         | OK |
| Airbag light illuminated        | ı                  | OK | DPF light illuminated                          |              | OK |
| ABS light illuminated           |                    | OK | Service indicator light ille                   | uminated     | OK |