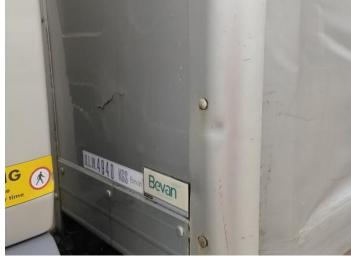

5: Wing nsf Scratched Over 25mm Thru Paint

6: Other N/A N/A

7: Other N/A N/A

8: C Post ns Dented Between 10mm + 30mm

9: Qtr Panel osr Scratched Over 25mm Thru Paint

10: Qtr Panel osr Dented Between 10mm + 30mm

11: Other N/A N/A

12: Other N/A N/A

13: Seat Base Cover osf Holed Over 3mm