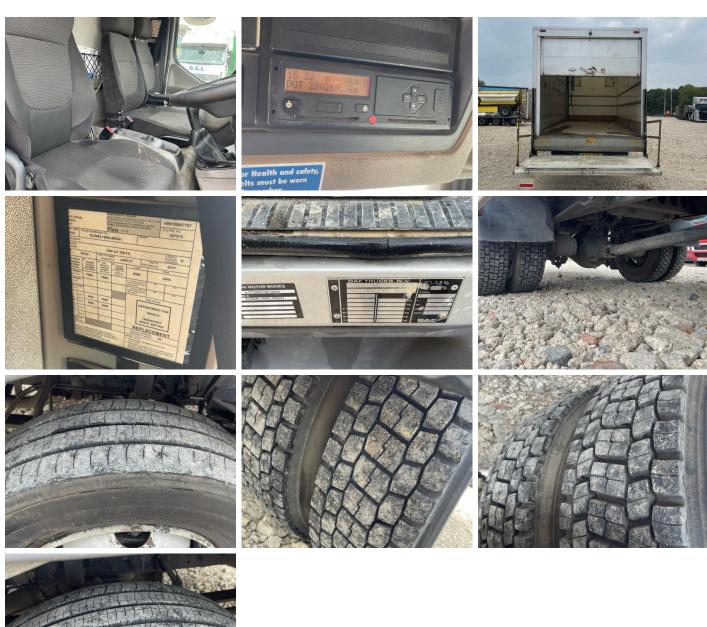

#### **Tyres**

| NSF   | NSI1 | NSI2 | NSI3 | NSI4 |  |
|-------|------|------|------|------|--|
| OSF   | OSI1 | OSI2 | OSI3 | OSI4 |  |
| Spare | NSO1 | NSO2 | NSO3 | NSO4 |  |
|       | OS01 | OSO2 | OSO3 | OSO4 |  |

### **Photos**