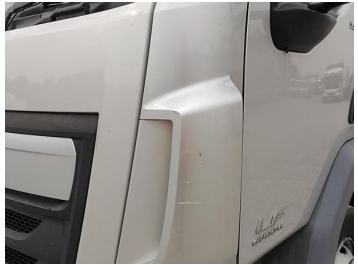

5: Wing nsf Scratched Over 25mm Thru Paint

6: Other N/A N/A

7: Other N/A N/A

8: C Post ns Dented Between 10mm + 30mm

9: Qtr Panel osr Scratched Over 25mm Thru Paint

10: Qtr Panel osr Dented Between 10mm + 30mm