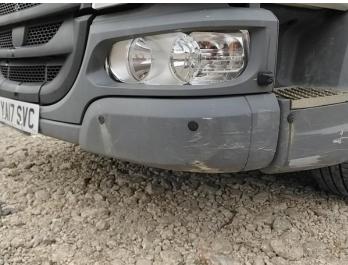

## **Damage Photos**

1: Bumper Front Moulding Scratched (Painted) Over 25mm Thru Paint

2: Wing osf Chipped Multiple Chips

3: Bonnet Chipped Multiple Chips

4: Bumper Front Moulding Scratched (Painted) Over 25mm Thru Paint