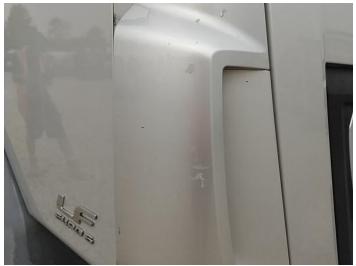

## **Damage Photos**

1: Bumper Front Moulding Scratched (Painted) Over 25mm Thru Paint

2: Wing osf Chipped Multiple Chips

3: Bonnet Chipped Multiple Chips

4: Bumper Front Moulding Scratched (Painted) Over 25mm Thru Paint