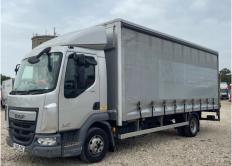

## **Daf LF 150**

| Inspection      |                      | Vehicle    |                   |                 |        |
|-----------------|----------------------|------------|-------------------|-----------------|--------|
| Serious Damage? | No                   | VAT        | Plus VAT          |                 |        |
|                 |                      | V5         | To Follow         | -               |        |
| Details         |                      |            |                   |                 |        |
| Reg. date       | 24/07/2017           | VIN        | XLRAEL1500L465241 | Axle Combi      | 4x2    |
| Year            | 2017                 | Body Style | Box Van           | Rear Suspension | Steel  |
| Mileage         | 280,269 Km Warranted | MOT Due    | 31/05/2026        | Rear Doors      | Roller |
| Fuel Type       | Diesel               | Cab Type   | DAY CAB           | Tail Lift       | Column |
| Colour          | SILVER               | Gearbox    | MANUAL            |                 |        |

### **Photos**