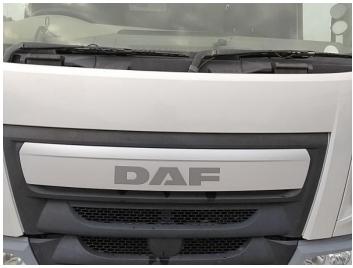

## **Damage Photos**

1: Bumper Front Moulding Scratched (Painted) Over 25mm Thru Paint

2: Wing osf Chipped Multiple Chips

3: Bonnet Chipped Multiple Chips

4: Bumper Front Moulding Scratched (Painted) Over 25mm Thru Paint