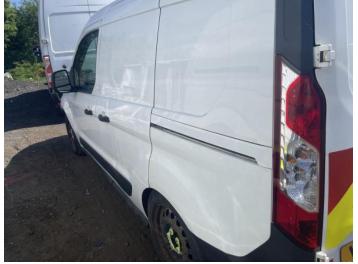

### **Damage Photos**

1: Qtr Panel nsr Dented Over 30mm

2: Door nsr Rusted Over 5mm

3: Bonnet Chipped Multiple Chips

5: Door osf Dented Over 30mm

Interior

Carpet Condition Seat Condition

Average Average