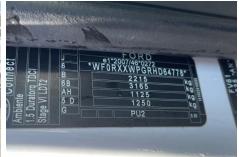

## Ford Transit Connect 220 1.5 Tdci

| Non Runner      |                                |            |                   |         |        |
|-----------------|--------------------------------|------------|-------------------|---------|--------|
| Inspection      |                                | Vehicle    |                   |         |        |
| Conditions      | Outdoors - Good light          | VAT        | Plus VAT          |         |        |
| Serious Damage? | No                             | V5         | Buyer To Apply    |         |        |
| Details         |                                |            |                   |         |        |
| Reg. date       | 18/12/2017                     | Colour     | White             | Gearbox | MANUAL |
| Year            | 2017                           | VIN        | WF0RXXWPGRHD64778 | Gears   | 5      |
| Mileage         | 128,567 Miles Not<br>Warranted | Body Style | Panel Van SWB     | Doors   | 2      |
|                 |                                | Keys       | 1                 |         |        |
| Fuel Type       | Diesel                         | -          |                   |         |        |