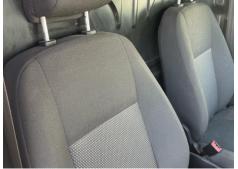

### **Damage Photos**

1: Qtr Panel nsr Dented Over 30mm

2: Door nsr Rusted Over 5mm

3: Bonnet Chipped Multiple Chips

5: Door osf Dented Over 30mm

Interior

Carpet Condition Seat Condition

Average Average

4: Wing osf Chipped Multiple Chips

6: Qtr Panel osr Dented Over 30mm

Upholstery Condition Odour Average No