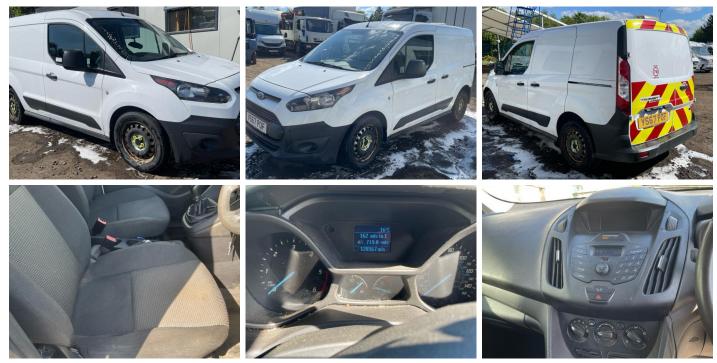

# **VEHICLE INSPECTION REPORT**

## Ford Transit Connect 220 1.5 Tdci

| Non Runner      |                                |            |                   |         |        |
|-----------------|--------------------------------|------------|-------------------|---------|--------|
| Inspection      |                                | Vehicle    |                   |         |        |
| Conditions      | Outdoors - Good light          | VAT        | Plus VAT          |         |        |
| Serious Damage? | No                             | V5         | Buyer To Apply    |         |        |
| Details         |                                |            |                   |         |        |
| Reg. date       | 18/12/2017                     | Colour     | White             | Gearbox | MANUAL |
| Year            | 2017                           | VIN        | WF0RXXWPGRHD64778 | Gears   | 5      |
| Mileage         | 128,567 Miles Not<br>Warranted | Body Style | Panel Van SWB     | Doors   | 2      |
|                 |                                | Keys       | 1                 |         |        |
| Fuel Type       | Diesel                         | -          |                   |         |        |

#### \*NON RUNNER - DOES NOT START\* SINGLE SIDE DOOR

| Tyres        |  |   |  |
|--------------|--|---|--|
| Tyres<br>NSF |  |   |  |
| NSR          |  |   |  |
| OSF          |  | · |  |
| OSR          |  |   |  |
| Spare        |  |   |  |

## Features

Front electric windows