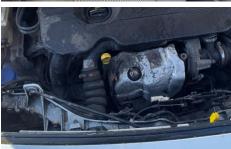

#### \*NON RUNNER - DOES NOT START\* SINGLE SIDE DOOR

| Tyres        |  |   |  |
|--------------|--|---|--|
| Tyres<br>NSF |  |   |  |
| NSR          |  |   |  |
| OSF          |  | · |  |
| OSR          |  |   |  |
| Spare        |  |   |  |