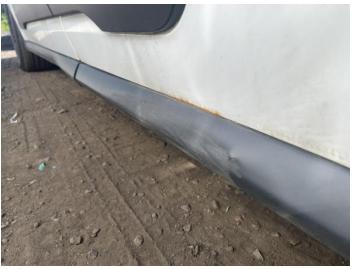

### **Damage Photos**

1: Qtr Panel nsr Dented Over 30mm

2: Door nsr Rusted Over 5mm

3: Bonnet Chipped Multiple Chips

5: Door osf Dented Over 30mm

Interior

Carpet Condition Seat Condition

Average Average

4: Wing osf Chipped Multiple Chips

6: Qtr Panel osr Dented Over 30mm

Upholstery Condition Odour Average No