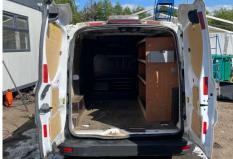

## Ford Transit Connect 220 1.5 Tdci

| Non Runner      |                                |            |                   |         |        |
|-----------------|--------------------------------|------------|-------------------|---------|--------|
| Inspection      |                                | Vehicle    |                   |         |        |
| Conditions      | Outdoors - Good light          | VAT        | Plus VAT          |         |        |
| Serious Damage? | No                             | V5         | Buyer To Apply    |         |        |
| Details         |                                |            |                   |         |        |
| Reg. date       | 18/12/2017                     | Colour     | White             | Gearbox | MANUAL |
| Year            | 2017                           | VIN        | WF0RXXWPGRHD64778 | Gears   | 5      |
| Mileage         | 128,567 Miles Not<br>Warranted | Body Style | Panel Van SWB     | Doors   | 2      |
|                 |                                | Keys       | 1                 |         |        |
| Fuel Type       | Diesel                         | -          |                   |         |        |