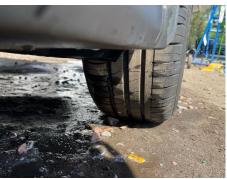

#### \*NON RUNNER - DOES NOT START\* SINGLE SIDE DOOR

| Tyres        |  |   |  |
|--------------|--|---|--|
| Tyres<br>NSF |  |   |  |
| NSR          |  |   |  |
| OSF          |  | · |  |
| OSR          |  |   |  |
| Spare        |  |   |  |