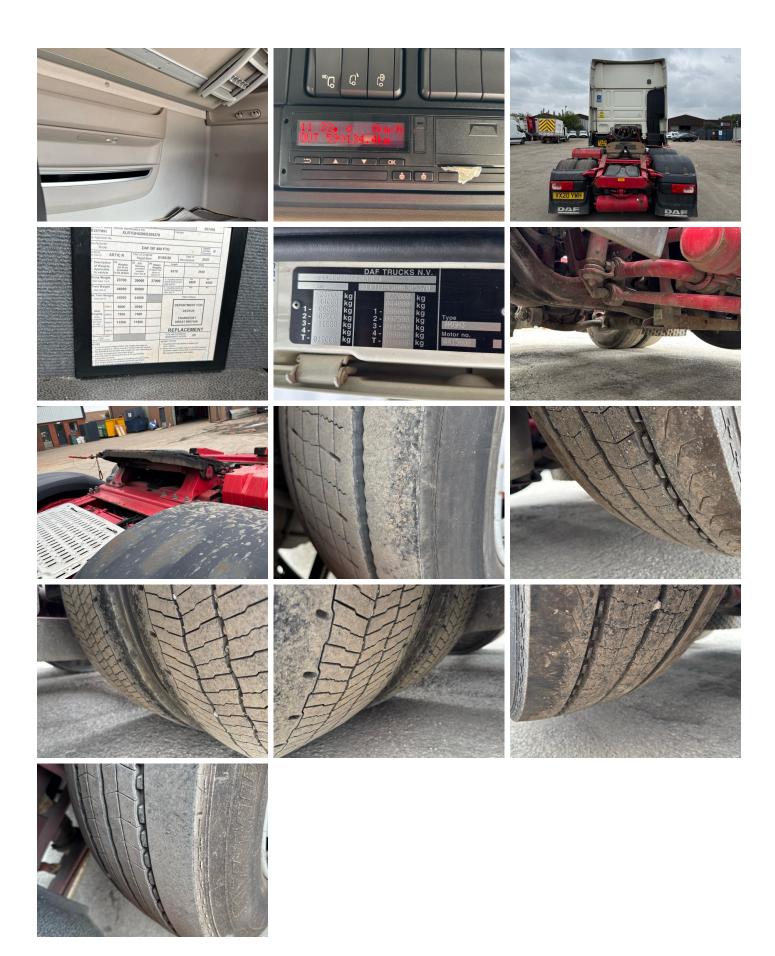

| Plus VAT          |                 |          |
|-----------|----------------|------------|-------------------|-----------------|----------|
|           |                | V5         | Buyer To Apply    |                 |          |
| Details   |                |            |                   |                 |          |
| Reg. date | 01/03/2020     | Colour     | WHITE             | Axle Combi      | 6x2      |
| Year      | 2020           | VIN        | XLRTGH4300G305370 | Steering Combi  | Mid-Lift |
| Mileage   | 590,134 Km Not | Body Style | Tractor Unit      | Rear Suspension | Air      |

**AUTOMATIC** 

#### \*WARNING LIGHTS ON DASH\* MID-STEER

Warranted

DIESEL

Tyres NSF

**Fuel Type** 

NSR

OSF

OSR

Spare

## **Features**

Air conditioning

### **Photos**