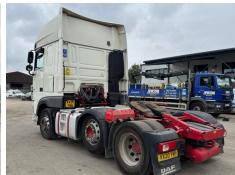

## **DAF XF 480**

Inspection

|           |                | VAT        | Plus VAT          |                 |          |
|-----------|----------------|------------|-------------------|-----------------|----------|
|           |                | V5         | Buyer To Apply    |                 |          |
| Details   |                |            |                   |                 |          |
| Reg. date | 01/03/2020     | Colour     | WHITE             | Axle Combi      | 6x2      |
| Year      | 2020           | VIN        | XLRTGH4300G305370 | Steering Combi  | Mid-Lift |
| Mileage   | 590,134 Km Not | Body Style | Tractor Unit      | Rear Suspension | Air      |

### **Photos**