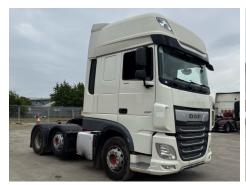

## **DAF XF 480**

Inspection

|           |                | VAT        | Plus VAT          |                 |          |
|-----------|----------------|------------|-------------------|-----------------|----------|
|           |                | V5         | Buyer To Apply    |                 |          |
| Details   |                |            |                   |                 |          |
| Reg. date | 01/03/2020     | Colour     | WHITE             | Axle Combi      | 6x2      |
| Year      | 2020           | VIN        | XLRTGH4300G305370 | Steering Combi  | Mid-Lift |
| Mileage   | 590,134 Km Not | Body Style | Tractor Unit      | Rear Suspension | Air      |

### **Photos**