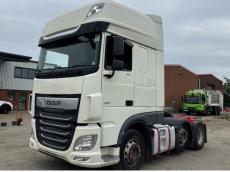

## **DAF XF 480**

Inspection

|           |                | VAT        | Plus VAT          |                 |          |
|-----------|----------------|------------|-------------------|-----------------|----------|
|           |                | V5         | Buyer To Apply    |                 |          |
| Details   |                |            |                   |                 |          |
| Reg. date | 01/03/2020     | Colour     | WHITE             | Axle Combi      | 6x2      |
| Year      | 2020           | VIN        | XLRTGH4300G305370 | Steering Combi  | Mid-Lift |
| Mileage   | 590,134 Km Not | Body Style | Tractor Unit      | Rear Suspension | Air      |

### **Photos**