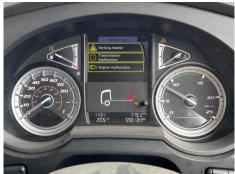

#### \*WARNING LIGHTS ON DASH\* MID-STEER

Warranted

DIESEL

Tyres NSF

**Fuel Type** 

NSR

OSF

OSR