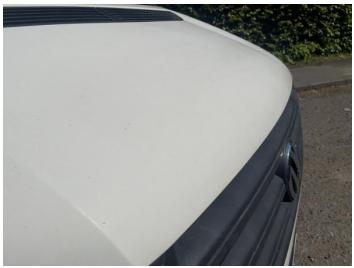

### **Damage Photos**

1: Sill os Rusted Over 5mm

2: Bonnet Dented Over 30mm

3: Bumper Front Moulding Scuffed (Unpainted) Over 100mm

4: Door osf Dented With Paint Damage

5: B Post os Rusted Over 5mm

6: Door osr Rusted Over 5mm