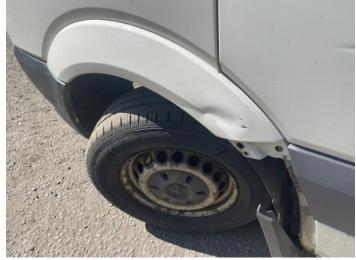

7: Qtr Panel osr Dented With Paint Damage

8: Tailgate Dented With Paint Damage

9: Qtr Panel nsr Dented With Paint Damage

10: Door nsr Dented With Paint Damage

11: B Post ns Rusted Over 5mm

12: Door Moulding nsf Broken Replace

13: Wing nsf Dented With Paint Damage