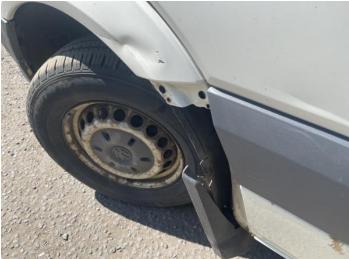

7: Qtr Panel osr Dented With Paint Damage

8: Tailgate Dented With Paint Damage

9: Qtr Panel nsr Dented With Paint Damage

10: Door nsr Dented With Paint Damage

11: B Post ns Rusted Over 5mm

12: Door Moulding nsf Broken Replace

13: Wing nsf Dented With Paint Damage