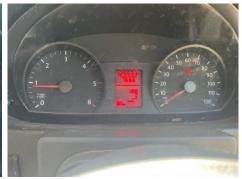

### Volkswagen Crafter CR35 Tdi 109ps LWB

| Inspection      |                                | Vehicle   |                   |            |                   |
|-----------------|--------------------------------|-----------|-------------------|------------|-------------------|
| Serious Damage? | No                             | VAT       | Plus VAT          |            |                   |
|                 |                                | V5        | Present           |            |                   |
| Details         |                                |           |                   |            |                   |
| Reg. date       | 30/03/2012                     | Fuel Type | Diesel            | Body Style | Tipper Double Cab |
| Year            | 2012                           | Colour    | White             | Keys       | 2                 |
| Mileage         | 125,533 Miles Not<br>Warranted | VIN       | WV1ZZZ2FZC7008068 | Gearbox    | MANUAL            |
| Tyres<br>NSF    |                                |           |                   |            |                   |
| NSR             |                                |           |                   |            |                   |
| OSF             |                                |           |                   |            |                   |
| OSR             |                                |           |                   |            |                   |
| Spare           |                                |           |                   |            |                   |