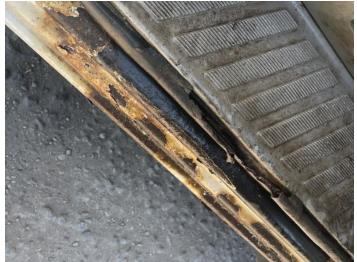

### **Damage Photos**

1: Sill os Rusted Over 5mm

2: Bonnet Dented Over 30mm

3: Bumper Front Moulding Scuffed (Unpainted) Over 100mm

4: Door osf Dented With Paint Damage

5: B Post os Rusted Over 5mm

6: Door osr Rusted Over 5mm