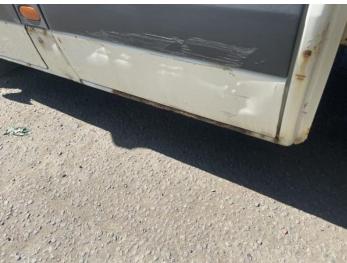

### **Damage Photos**

1: Sill os Rusted Over 5mm

2: Bonnet Dented Over 30mm

3: Bumper Front Moulding Scuffed (Unpainted) Over 100mm

4: Door osf Dented With Paint Damage

5: B Post os Rusted Over 5mm

6: Door osr Rusted Over 5mm

7: Qtr Panel osr Dented With Paint Damage

8: Tailgate Dented With Paint Damage

9: Qtr Panel nsr Dented With Paint Damage

10: Door nsr Dented With Paint Damage

11: B Post ns Rusted Over 5mm

12: Door Moulding nsf Broken Replace