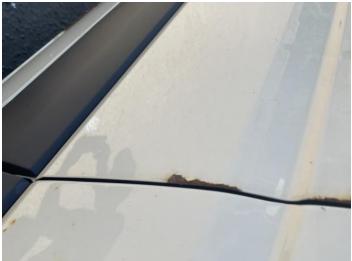

### **Damage Photos**

1: Sill os Rusted Over 5mm

2: Bonnet Dented Over 30mm

3: Bumper Front Moulding Scuffed (Unpainted) Over 100mm

4: Door osf Dented With Paint Damage

5: B Post os Rusted Over 5mm

6: Door osr Rusted Over 5mm