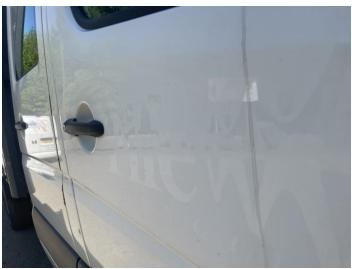

### **Damage Photos**

1: Sill os Rusted Over 5mm

2: Bonnet Dented Over 30mm

3: Bumper Front Moulding Scuffed (Unpainted) Over 100mm

4: Door osf Dented With Paint Damage

5: B Post os Rusted Over 5mm

6: Door osr Rusted Over 5mm