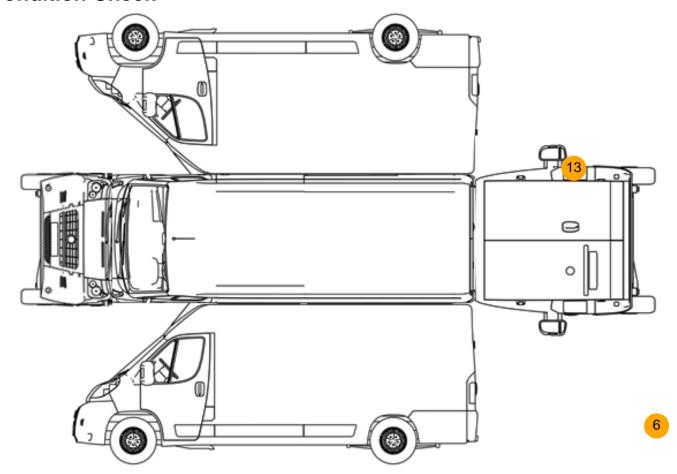

| 125,533 Miles Not<br>Warranted | VIN       | WV1ZZZ2FZC7008068 | Gearbox    | MANUAL            |
| Tyres<br>NSF    |                                |           |                   |            |                   |
| NSR             |                                |           |                   |            |                   |
| OSF             |                                |           |                   |            |                   |
| OSR             |                                |           |                   |            |                   |
| Spare           |                                |           |                   |            |                   |

#### **Features**

• Front electric windows

#### **Photos**















## **Condition Check**



### **Damage Photos**



1: Sill os Rusted Over 5mm



2: Bonnet Dented Over 30mm



3: Bumper Front Moulding Scuffed (Unpainted) Over 100mm



4: Door osf Dented With Paint Damage



5: B Post os Rusted Over 5mm



6: Door osr Rusted Over 5mm



7: Qtr Panel osr Dented With Paint Damage



8: Tailgate Dented With Paint Damage



9: Qtr Panel nsr Dented With Paint Damage



10: Door nsr Dented With Paint Damage



11: B Post ns Rusted Over 5mm



12: Door Moulding nsf Broken Replace



13: Wing nsf Dented With Paint Damage

#### Interior

Carpet Condition Seat Condition

Average Average Upholstery Condition Odour

Average No