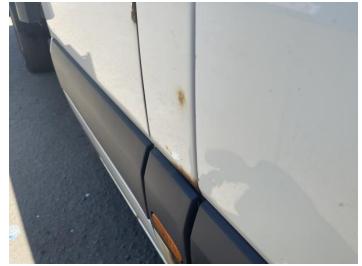

### **Damage Photos**

1: Sill os Rusted Over 5mm

2: Bonnet Dented Over 30mm

3: Bumper Front Moulding Scuffed (Unpainted) Over 100mm

4: Door osf Dented With Paint Damage

5: B Post os Rusted Over 5mm

6: Door osr Rusted Over 5mm