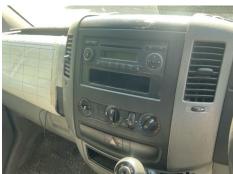

|
| Mileage         | 125,533 Miles Not<br>Warranted | VIN       | WV1ZZZ2FZC7008068 | Gearbox    | MANUAL            |
| Tyres<br>NSF    |                                |           |                   |            |                   |
| NSR             |                                |           |                   |            |                   |
| OSF             |                                |           |                   |            |                   |
| OSR             |                                |           |                   |            |                   |
| Spare           |                                |           |                   |            |                   |

#### **Features**

• Front electric windows

#### **Photos**















## **Condition Check**



### **Damage Photos**



1: Sill os Rusted Over 5mm



2: Bonnet Dented Over 30mm



3: Bumper Front Moulding Scuffed (Unpainted) Over 100mm



4: Door osf Dented With Paint Damage



5: B Post os Rusted Over 5mm



6: Door osr Rusted Over 5mm



7: Qtr Panel osr Dented With Paint Damage



8: Tailgate Dented With Paint Damage



9: Qtr Panel nsr Dented With Paint Damage



10: Door nsr Dented With Paint Damage



11: B Post ns Rusted Over 5mm



12: Door Moulding nsf Broken Replace



13: Wing nsf Dented With Paint Damage

#### Interior

Carpet Condition Seat Condition

Average Average Upholstery Condition Odour

Average No