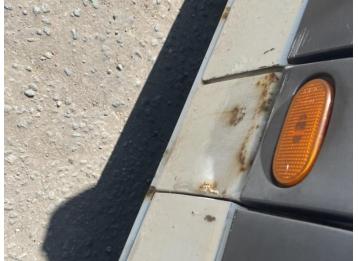

### **Damage Photos**

1: Sill os Rusted Over 5mm

2: Bonnet Dented Over 30mm

3: Bumper Front Moulding Scuffed (Unpainted) Over 100mm

4: Door osf Dented With Paint Damage

5: B Post os Rusted Over 5mm

6: Door osr Rusted Over 5mm

7: Qtr Panel osr Dented With Paint Damage

8: Tailgate Dented With Paint Damage

9: Qtr Panel nsr Dented With Paint Damage

10: Door nsr Dented With Paint Damage

11: B Post ns Rusted Over 5mm

12: Door Moulding nsf Broken Replace