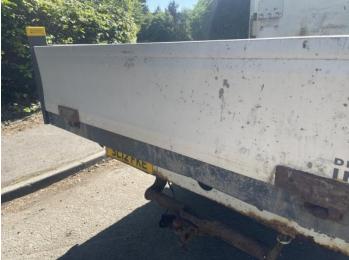

7: Qtr Panel osr Dented With Paint Damage

8: Tailgate Dented With Paint Damage

9: Qtr Panel nsr Dented With Paint Damage

10: Door nsr Dented With Paint Damage

11: B Post ns Rusted Over 5mm

12: Door Moulding nsf Broken Replace