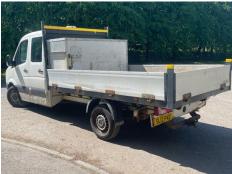

| 2                 |
| Mileage         | 125,533 Miles Not<br>Warranted | VIN       | WV1ZZZ2FZC7008068 | Gearbox    | MANUAL            |
| Tyres<br>NSF    |                                |           |                   |            |                   |
| NSR             |                                |           |                   |            |                   |
| OSF             |                                |           |                   |            |                   |
| OSR             |                                |           |                   |            |                   |
| Spare           |                                |           |                   |            |                   |

#### **Features**

• Front electric windows

#### **Photos**















## **Condition Check**



### **Damage Photos**



1: Sill os Rusted Over 5mm



2: Bonnet Dented Over 30mm



3: Bumper Front Moulding Scuffed (Unpainted) Over 100mm



4: Door osf Dented With Paint Damage



5: B Post os Rusted Over 5mm



6: Door osr Rusted Over 5mm



7: Qtr Panel osr Dented With Paint Damage



8: Tailgate Dented With Paint Damage



9: Qtr Panel nsr Dented With Paint Damage



10: Door nsr Dented With Paint Damage



11: B Post ns Rusted Over 5mm



12: Door Moulding nsf Broken Replace



13: Wing nsf Dented With Paint Damage

#### Interior

Carpet Condition Seat Condition

Average Average Upholstery Condition Odour

Average No