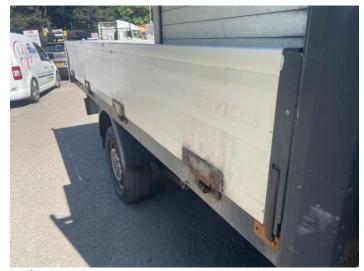

7: Qtr Panel osr Dented With Paint Damage

8: Tailgate Dented With Paint Damage

9: Qtr Panel nsr Dented With Paint Damage

10: Door nsr Dented With Paint Damage

11: B Post ns Rusted Over 5mm

12: Door Moulding nsf Broken Replace