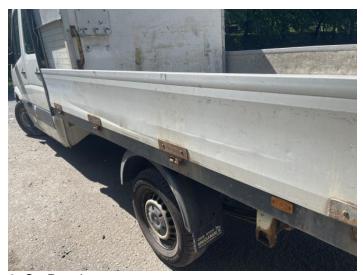

7: Qtr Panel osr Dented With Paint Damage

8: Tailgate Dented With Paint Damage

9: Qtr Panel nsr Dented With Paint Damage

10: Door nsr Dented With Paint Damage

11: B Post ns Rusted Over 5mm

12: Door Moulding nsf Broken Replace