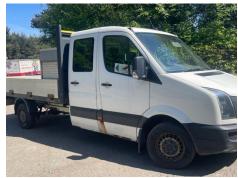

### Volkswagen Crafter CR35 Tdi 109ps LWB

| Inspection      |                                | Vehicle   |                   |            |                   |
|-----------------|--------------------------------|-----------|-------------------|------------|-------------------|
| Serious Damage? | No                             | VAT       | Plus VAT          |            |                   |
|                 |                                | V5        | Present           |            |                   |
| Details         |                                |           |                   |            |                   |
| Reg. date       | 30/03/2012                     | Fuel Type | Diesel            | Body Style | Tipper Double Cab |
| Year            | 2012                           | Colour    | White             | Keys       | 2                 |
| Mileage         | 125,533 Miles Not<br>Warranted | VIN       | WV1ZZZ2FZC7008068 | Gearbox    | MANUAL            |
| Tyres<br>NSF    |                                |           |                   |            |                   |
| NSR             |                                |           |                   |            |                   |
| OSF             |                                |           |                   |            |                   |
| OSR             |                                |           |                   |            |                   |
| Spare           |                                |           |                   |            |                   |

#### **Photos**