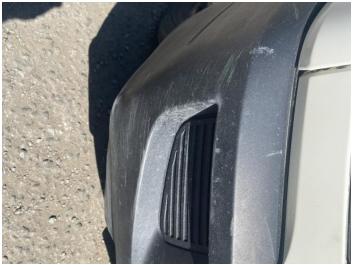

### **Damage Photos**

1: Sill os Rusted Over 5mm

2: Bonnet Dented Over 30mm

3: Bumper Front Moulding Scuffed (Unpainted) Over 100mm

4: Door osf Dented With Paint Damage

5: B Post os Rusted Over 5mm

6: Door osr Rusted Over 5mm