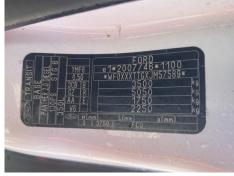

# Ford Transit 350 2.0 TDCi 130ps FWD

| Inspection      |                                | Vehicle    |                   |             |           |
|-----------------|--------------------------------|------------|-------------------|-------------|-----------|
| Serious Damage? | No                             | VAT        | Plus VAT          |             |           |
|                 |                                | V5         | Present           |             |           |
| Details         |                                |            |                   |             |           |
| Reg. date       | 26/11/2018                     | Colour     | White             | CAP Clean   | £4,100.00 |
| Year            | 2018                           | VIN        | WF0XXXTTGXJM57589 | CAP Average | £3,550.00 |
| Mileage         | 133,355 Miles Not<br>Warranted | Body Style | Panel Van L3      | CAP Below   | £2,775.00 |
|                 |                                | MOT Due    | 25/11/2025        | Gearbox     | MANUAL    |
| Fuel Type       | Diesel                         |            |                   |             |           |