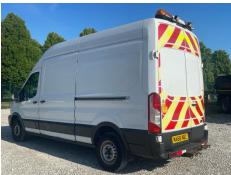

#### SIDE LOADING DOOR, TOW BAR

| ı | yres |  |
|---|------|--|
| N | SF   |  |

NSR

OSF

OSR

Spare

#### **Photos**