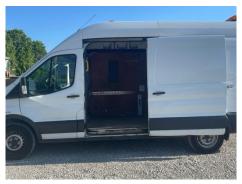

#### SIDE LOADING DOOR, TOW BAR

| ı | yres |  |
|---|------|--|
| N | SF   |  |

NSR

OSF

OSR

Spare