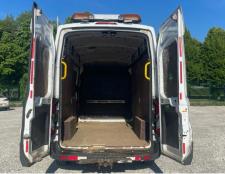

# Ford Transit 350 2.0 TDCi 130ps FWD

| Inspection      |                                | Vehicle    |                   |             |           |
|-----------------|--------------------------------|------------|-------------------|-------------|-----------|
| Serious Damage? | No                             | VAT        | Plus VAT          |             |           |
|                 |                                | V5         | Present           |             |           |
| Details         |                                |            |                   |             |           |
| Reg. date       | 26/11/2018                     | Colour     | White             | CAP Clean   | £4,100.00 |
| Year            | 2018                           | VIN        | WF0XXXTTGXJM57589 | CAP Average | £3,550.00 |
| Mileage         | 133,355 Miles Not<br>Warranted | Body Style | Panel Van L3      | CAP Below   | £2,775.00 |
|                 |                                | MOT Due    | 25/11/2025        | Gearbox     | MANUAL    |
| Fuel Type       | Diesel                         |            |                   |             |           |

#### **Photos**