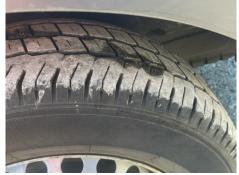

#### SIDE LOADING DOOR, TOW BAR

| ı | yres |  |
|---|------|--|
| N | SF   |  |

NSR

OSF

OSR

Spare