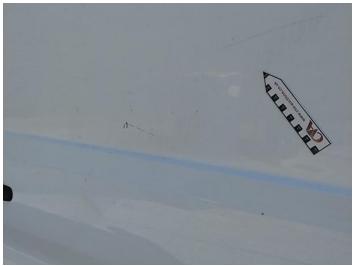

### **Damage Photos**

1: Bonnet Dented Over 2 UpTo 10mm

2: Door nsf Scratched UpTo 25mm Thru Paint

3: Door nsf Chipped Multiple Chips

4: Door nsr Chipped Multiple Chips

5: Sill ns Dented Over 30mm

6: Door osr Dented With Paint Damage