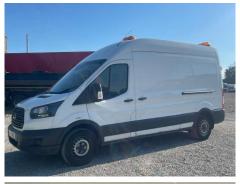

# Ford Transit 350 2.0 TDCi 130ps FWD

| Inspection      |                                | Vehicle    |                   |             |           |
|-----------------|--------------------------------|------------|-------------------|-------------|-----------|
| Serious Damage? | No                             | VAT        | Plus VAT          |             |           |
|                 |                                | V5         | Present           |             |           |
| Details         |                                |            |                   |             |           |
| Reg. date       | 26/11/2018                     | Colour     | White             | CAP Clean   | £4,100.00 |
| Year            | 2018                           | VIN        | WF0XXXTTGXJM57589 | CAP Average | £3,550.00 |
| Mileage         | 133,355 Miles Not<br>Warranted | Body Style | Panel Van L3      | CAP Below   | £2,775.00 |
|                 |                                | MOT Due    | 25/11/2025        | Gearbox     | MANUAL    |
| Fuel Type       | Diesel                         |            |                   |             |           |

#### **Photos**