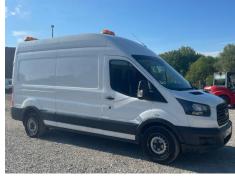

# Ford Transit 350 2.0 TDCi 130ps FWD

| Inspection      |                                | Vehicle    |                   |             |           |
|-----------------|--------------------------------|------------|-------------------|-------------|-----------|
| Serious Damage? | No                             | VAT        | Plus VAT          |             |           |
|                 |                                | V5         | Present           |             |           |
| Details         |                                |            |                   |             |           |
| Reg. date       | 26/11/2018                     | Colour     | White             | CAP Clean   | £4,100.00 |
| Year            | 2018                           | VIN        | WF0XXXTTGXJM57589 | CAP Average | £3,550.00 |
| Mileage         | 133,355 Miles Not<br>Warranted | Body Style | Panel Van L3      | CAP Below   | £2,775.00 |
|                 |                                | MOT Due    | 25/11/2025        | Gearbox     | MANUAL    |
| Fuel Type       | Diesel                         |            |                   |             |           |

#### **Photos**