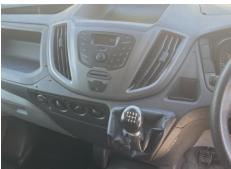

|            |                   |             |           |
| Reg. date       | 26/11/2018                     | Colour     | White             | CAP Clean   | £4,100.00 |
| Year            | 2018                           | VIN        | WF0XXXTTGXJM57589 | CAP Average | £3,550.00 |
| Mileage         | 133,355 Miles Not<br>Warranted | Body Style | Panel Van L3      | CAP Below   | £2,775.00 |
|                 |                                | MOT Due    | 25/11/2025        | Gearbox     | MANUAL    |
| Fuel Type       | Diesel                         |            |                   |             |           |

#### SIDE LOADING DOOR, TOW BAR

| ı | yres |  |
|---|------|--|
| N | SF   |  |

NSR

OSF

OSR

Spare

### **Features**

Front electric windows

#### **Photos**

































## **Condition Check**



### **Damage Photos**



1: Bonnet Dented Over 2 UpTo 10mm



2: Door nsf Scratched UpTo 25mm Thru Paint



3: Door nsf Chipped Multiple Chips



4: Door nsr Chipped Multiple Chips



5: Sill ns Dented Over 30mm



6: Door osr Dented With Paint Damage



7: Door Mirror Glass os Broken Replace

#### Interior

Carpet Condition Seat Condition

Average Average Upholstery Condition Odour

Average No