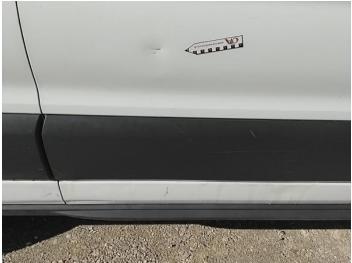

### **Damage Photos**

1: Bonnet Dented Over 2 UpTo 10mm

2: Door nsf Scratched UpTo 25mm Thru Paint

3: Door nsf Chipped Multiple Chips

4: Door nsr Chipped Multiple Chips

5: Sill ns Dented Over 30mm

6: Door osr Dented With Paint Damage