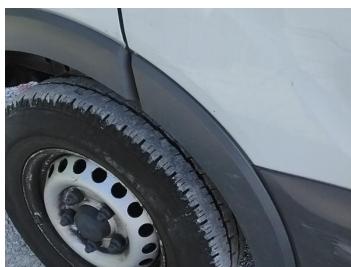

### **Damage Photos**

1: Bonnet Dented Over 2 UpTo 10mm

2: Door nsf Scratched UpTo 25mm Thru Paint

3: Door nsf Chipped Multiple Chips

4: Door nsr Chipped Multiple Chips

5: Sill ns Dented Over 30mm

6: Door osr Dented With Paint Damage