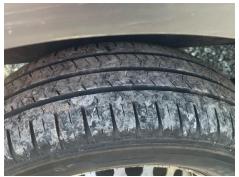

#### SIDE LOADING DOOR, TOW BAR

| ı | yres |  |
|---|------|--|
| N | SF   |  |

NSR

OSF

OSR

Spare