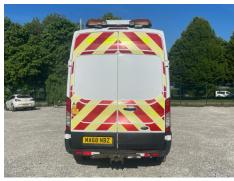

|                   |             |           |
| Reg. date       | 26/11/2018                     | Colour     | White             | CAP Clean   | £4,100.00 |
| Year            | 2018                           | VIN        | WF0XXXTTGXJM57589 | CAP Average | £3,550.00 |
| Mileage         | 133,355 Miles Not<br>Warranted | Body Style | Panel Van L3      | CAP Below   | £2,775.00 |
|                 |                                | MOT Due    | 25/11/2025        | Gearbox     | MANUAL    |
| Fuel Type       | Diesel                         |            |                   |             |           |

#### SIDE LOADING DOOR, TOW BAR

| ı | yres |  |
|---|------|--|
| N | SF   |  |

NSR

OSF

OSR

Spare

### **Features**

Front electric windows

#### **Photos**

































## **Condition Check**



### **Damage Photos**



1: Bonnet Dented Over 2 UpTo 10mm



2: Door nsf Scratched UpTo 25mm Thru Paint



3: Door nsf Chipped Multiple Chips



4: Door nsr Chipped Multiple Chips



5: Sill ns Dented Over 30mm



6: Door osr Dented With Paint Damage



7: Door Mirror Glass os Broken Replace

#### Interior

Carpet Condition Seat Condition

Average Average Upholstery Condition Odour

Average No