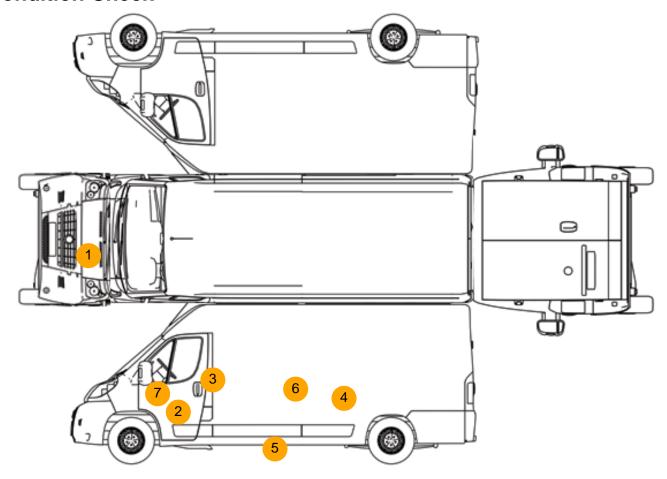

### **Damage Photos**

1: Bonnet Dented Over 2 UpTo 10mm

2: Door nsf Scratched UpTo 25mm Thru Paint

3: Door nsf Chipped Multiple Chips

4: Door nsr Chipped Multiple Chips

5: Sill ns Dented Over 30mm

6: Door osr Dented With Paint Damage