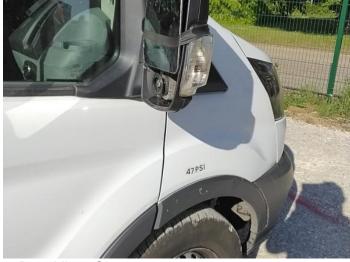

### **Damage Photos**

1: Bonnet Dented Over 2 UpTo 10mm

2: Door nsf Scratched UpTo 25mm Thru Paint

3: Door nsf Chipped Multiple Chips

4: Door nsr Chipped Multiple Chips

5: Sill ns Dented Over 30mm

6: Door osr Dented With Paint Damage