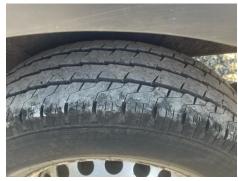

#### SIDE LOADING DOOR, TOW BAR

| ı | yres |  |
|---|------|--|
| N | SF   |  |

NSR

OSF

OSR

Spare