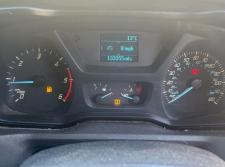

# Ford Transit 350 2.0 TDCi 130ps FWD

| Inspection      |                                | Vehicle    |                   |             |           |
|-----------------|--------------------------------|------------|-------------------|-------------|-----------|
| Serious Damage? | No                             | VAT        | Plus VAT          |             |           |
|                 |                                | V5         | Present           |             |           |
| Details         |                                |            |                   |             |           |
| Reg. date       | 26/11/2018                     | Colour     | White             | CAP Clean   | £4,100.00 |
| Year            | 2018                           | VIN        | WF0XXXTTGXJM57589 | CAP Average | £3,550.00 |
| Mileage         | 133,355 Miles Not<br>Warranted | Body Style | Panel Van L3      | CAP Below   | £2,775.00 |
|                 |                                | MOT Due    | 25/11/2025        | Gearbox     | MANUAL    |
| Fuel Type       | Diesel                         |            |                   |             |           |