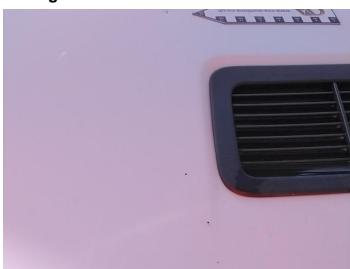

### **Damage Photos**

1: Bonnet Dented Over 2 UpTo 10mm

2: Door nsf Scratched UpTo 25mm Thru Paint

3: Door nsf Chipped Multiple Chips

4: Door nsr Chipped Multiple Chips

5: Sill ns Dented Over 30mm

6: Door osr Dented With Paint Damage