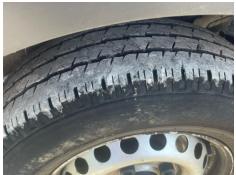

#### SIDE LOADING DOOR, TOW BAR

| ı | yres |  |
|---|------|--|
| N | SF   |  |

NSR

OSF

OSR

Spare