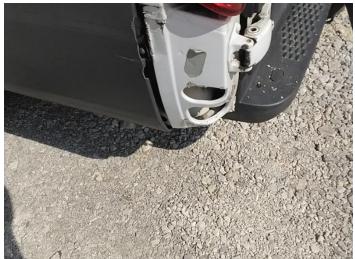

### **Damage Photos**

1: Bonnet Chipped Multiple Chips

2: Wing nsf Scratched UpTo 25mm Thru Paint

3: Door Window nsf Cracked Replace

4: Door nsf Chipped Multiple Chips

5: Door nsr Chipped Multiple Chips

6: Panel Rear Missing Replace