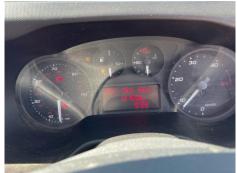

# Iveco Daily 35-120 2.3 3520 WB

| Inspection      |                                | Vehicle    |                   |             |           |
|-----------------|--------------------------------|------------|-------------------|-------------|-----------|
| Serious Damage? | No                             | VAT        | Plus VAT          |             |           |
|                 |                                | V5         | Present           | -<br>-      |           |
| Details         |                                |            |                   |             |           |
| Reg. date       | 25/01/2019                     | Colour     | White             | CAP Clean   | £4,500.00 |
| Year            | 2019                           | VIN        | ZCFC1358605254298 | CAP Average | £3,950.00 |
| Mileage         | 121,658 Miles Not<br>Warranted | Body Style | Panel Van MWB     | CAP Below   | £3,175.00 |
|                 |                                | MOT Due    | 11/02/2026        | Gearbox     | MANUAL    |
| Fuel Type       | Diesel                         |            |                   |             |           |