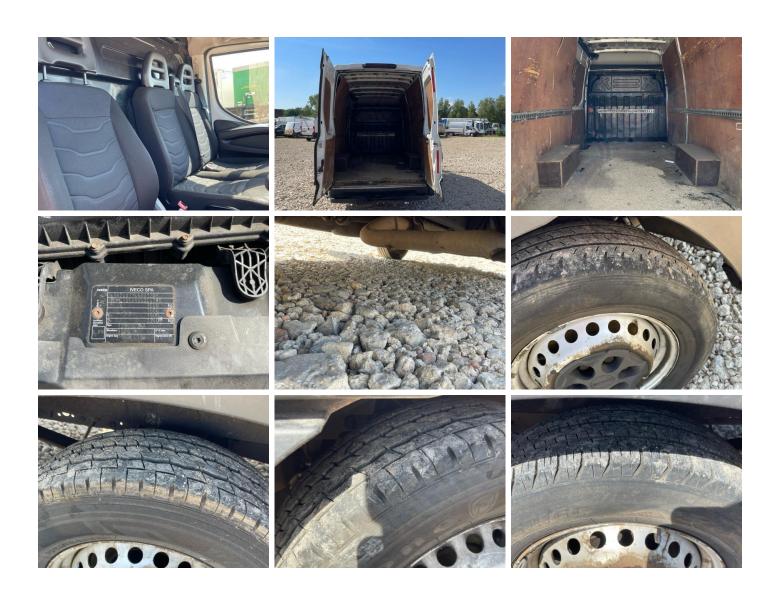

<sup>\*</sup>BEDFORD\* SIDE LOADING DOOR, TOW BAR

Tyres NSF

NSR

OSF

OSR

**Spare** 

#### **Photos**