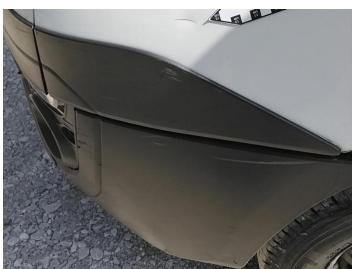

### **Damage Photos**

1: Bonnet Chipped Multiple Chips

2: Wing nsf Scratched UpTo 25mm Thru Paint

3: Door Window nsf Cracked Replace

4: Door nsf Chipped Multiple Chips

5: Door nsr Chipped Multiple Chips

6: Panel Rear Missing Replace

7: Qtr Panel osr Dented Over 30mm

8: Carpets Front Torn Over 10mm