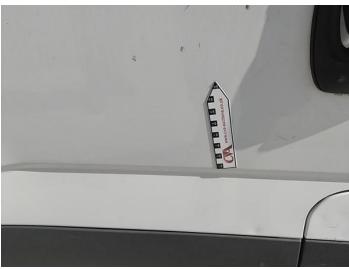

### **Damage Photos**

1: Bonnet Chipped Multiple Chips

2: Wing nsf Scratched UpTo 25mm Thru Paint

3: Door Window nsf Cracked Replace

4: Door nsf Chipped Multiple Chips

5: Door nsr Chipped Multiple Chips

6: Panel Rear Missing Replace