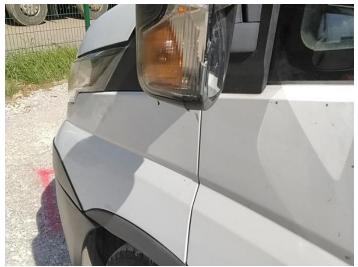

### **Damage Photos**

1: Bonnet Chipped Multiple Chips

2: Wing nsf Scratched UpTo 25mm Thru Paint

3: Door Window nsf Cracked Replace

4: Door nsf Chipped Multiple Chips

5: Door nsr Chipped Multiple Chips

6: Panel Rear Missing Replace