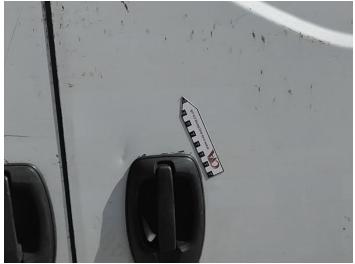

### **Damage Photos**

1: Bonnet Chipped Multiple Chips

2: Wing nsf Scratched UpTo 25mm Thru Paint

3: Door Window nsf Cracked Replace

4: Door nsf Chipped Multiple Chips

5: Door nsr Chipped Multiple Chips

6: Panel Rear Missing Replace