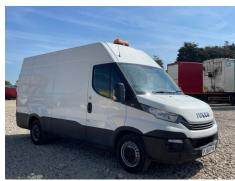

# Iveco Daily 35-120 2.3 3520 WB

| Inspection      |                                | Vehicle    |                   |             |           |
|-----------------|--------------------------------|------------|-------------------|-------------|-----------|
| Serious Damage? | No                             | VAT        | Plus VAT          |             |           |
|                 |                                | V5         | Present           | -<br>-      |           |
| Details         |                                |            |                   |             |           |
| Reg. date       | 25/01/2019                     | Colour     | White             | CAP Clean   | £4,500.00 |
| Year            | 2019                           | VIN        | ZCFC1358605254298 | CAP Average | £3,950.00 |
| Mileage         | 121,658 Miles Not<br>Warranted | Body Style | Panel Van MWB     | CAP Below   | £3,175.00 |
|                 |                                | MOT Due    | 11/02/2026        | Gearbox     | MANUAL    |
| Fuel Type       | Diesel                         |            |                   |             |           |

#### **Photos**