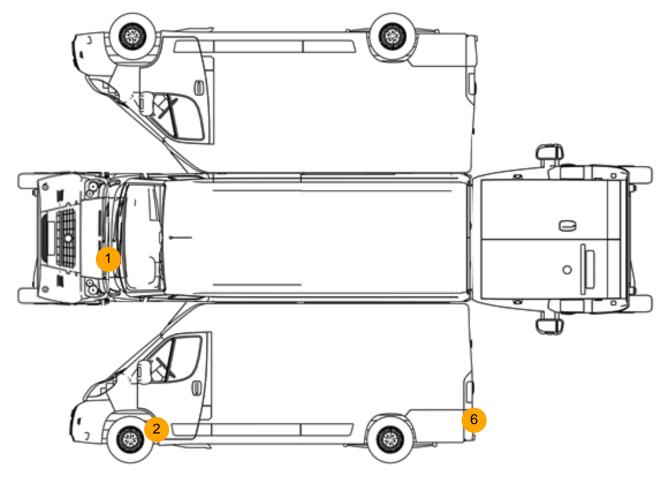

### **Damage Photos**

1: Bonnet Chipped Multiple Chips

2: Wing nsf Scratched UpTo 25mm Thru Paint

3: Door Window nsf Cracked Replace

4: Door nsf Chipped Multiple Chips

5: Door nsr Chipped Multiple Chips

6: Panel Rear Missing Replace

7: Qtr Panel osr Dented Over 30mm

8: Carpets Front Torn Over 10mm