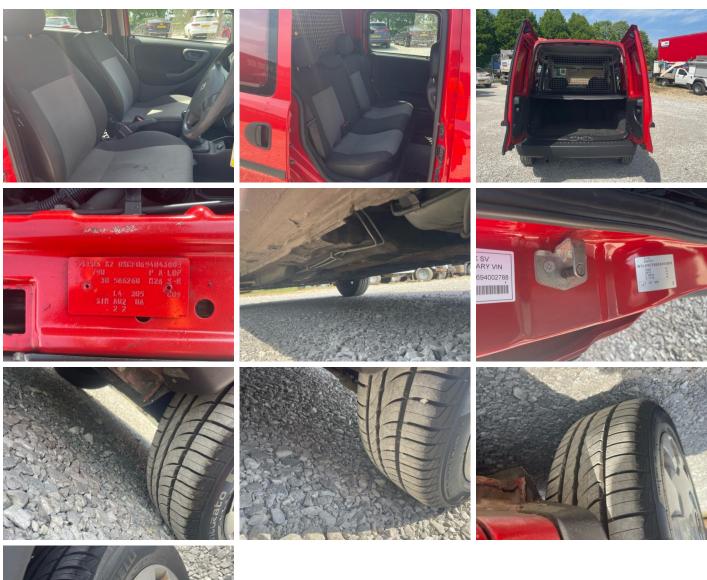

#### TWIN SIDE DOORS

Diesel

Red

| Tyres |  |
|-------|--|
| NSE   |  |

**Fuel Type** 

Colour

Inspection

NSR

**OSF** 

**OSR** 

Spare