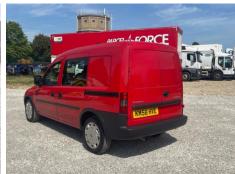

# VAUXHALL COMBO 2000 1.3CDTi 16V Crew Van [75PS]

Vehicle

**MOT Due** 

**CAP Clean** 

|           |                           | VAT        | Plus VAT          |             |         |
|-----------|---------------------------|------------|-------------------|-------------|---------|
|           |                           | V5         | Present           | •           |         |
| Details   |                           |            |                   |             |         |
| Reg. date | 01/12/2008                | VIN        | W0L0XCF0694043809 | CAP Average | £520.00 |
| Year      | 2008                      | Body Style | Car Derived Van   | CAP Below   | £340.00 |
| Mileage   | 94,678 Miles<br>Warranted | Keys       | 2                 | Gearbox     | MANUAL  |
|           |                           | MOT Due    | 31/08/2025        |             |         |

#### TWIN SIDE DOORS

Diesel

Red

| Tyres |  |
|-------|--|
| NSE   |  |

**Fuel Type** 

Colour

Inspection

NSR