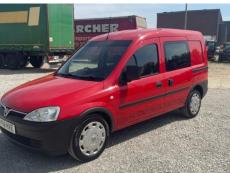

# VAUXHALL COMBO 2000 1.3CDTi 16V Crew Van [75PS]

Vehicle

**MOT Due** 

**CAP Clean** 

|           |                           | VAT        | Plus VAT          |             |         |
|-----------|---------------------------|------------|-------------------|-------------|---------|
|           |                           | V5         | Present           | •           |         |
| Details   |                           |            |                   |             |         |
| Reg. date | 01/12/2008                | VIN        | W0L0XCF0694043809 | CAP Average | £520.00 |
| Year      | 2008                      | Body Style | Car Derived Van   | CAP Below   | £340.00 |
| Mileage   | 94,678 Miles<br>Warranted | Keys       | 2                 | Gearbox     | MANUAL  |
|           |                           | MOT Due    | 31/08/2025        |             |         |

#### TWIN SIDE DOORS

Diesel

Red

| Tyres |  |
|-------|--|
| NSE   |  |

**Fuel Type** 

Colour

Inspection

NSR