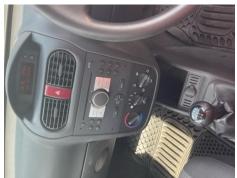

| V5         | Present           | •           |         |
| Details   |                           |            |                   |             |         |
| Reg. date | 01/12/2008                | VIN        | W0L0XCF0694043809 | CAP Average | £520.00 |
| Year      | 2008                      | Body Style | Car Derived Van   | CAP Below   | £340.00 |
| Mileage   | 94,678 Miles<br>Warranted | Keys       | 2                 | Gearbox     | MANUAL  |
|           |                           | MOT Due    | 31/08/2025        |             |         |

31/08/2025

£650.00

#### TWIN SIDE DOORS

Diesel

Red

| Tyres |  |
|-------|--|
| NSE   |  |

**Fuel Type** 

Colour

Inspection

NSR

**OSF** 

**OSR** 

Spare

### **Features**

Front electric windows

### **Photos**