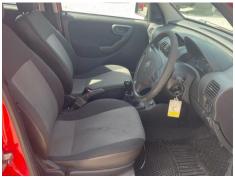

| V5         | Present           | •           |         |
| Details   |                           |            |                   |             |         |
| Reg. date | 01/12/2008                | VIN        | W0L0XCF0694043809 | CAP Average | £520.00 |
| Year      | 2008                      | Body Style | Car Derived Van   | CAP Below   | £340.00 |
| Mileage   | 94,678 Miles<br>Warranted | Keys       | 2                 | Gearbox     | MANUAL  |
|           |                           | MOT Due    | 31/08/2025        |             |         |

31/08/2025

£650.00

#### TWIN SIDE DOORS

Diesel

Red

| Tyres |  |
|-------|--|
| NSE   |  |

**Fuel Type** 

Colour

Inspection

NSR

**OSF** 

**OSR** 

Spare

### **Features**

Front electric windows

### **Photos**