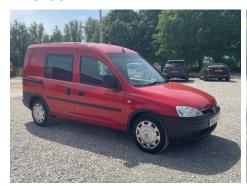

# VAUXHALL COMBO 2000 1.3CDTi 16V Crew Van [75PS]

Vehicle

**MOT Due** 

**CAP Clean** 

|           |                           | VAT        | Plus VAT          |             |         |
|-----------|---------------------------|------------|-------------------|-------------|---------|
|           |                           | V5         | Present           | •           |         |
| Details   |                           |            |                   |             |         |
| Reg. date | 01/12/2008                | VIN        | W0L0XCF0694043809 | CAP Average | £520.00 |
| Year      | 2008                      | Body Style | Car Derived Van   | CAP Below   | £340.00 |
| Mileage   | 94,678 Miles<br>Warranted | Keys       | 2                 | Gearbox     | MANUAL  |
|           |                           | MOT Due    | 31/08/2025        |             |         |

#### TWIN SIDE DOORS

Diesel

Red

| Tyres |  |
|-------|--|
| NSE   |  |

**Fuel Type** 

Colour

Inspection

NSR