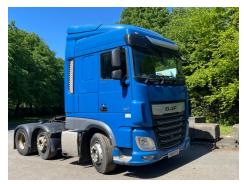

### **Daf XF 480**

| Inspection      |                             | Vehicle      |                   |                 |           |
|-----------------|-----------------------------|--------------|-------------------|-----------------|-----------|
| Conditions      | Outdoors - Good light       | VAT          | Plus VAT          |                 |           |
| Serious Damage? | No                          | V5           | To Follow         |                 |           |
| Details         |                             |              |                   |                 |           |
| Reg. date       | 21/02/2019                  | VIN          | XLRTGH4300G250007 | Gearbox         | AUTOMATIC |
| Year            | 2019                        | Body Style   | Tractor Unit      | Axle Combi      | 6x2       |
| Mileage         | 606,483 Km Not<br>Warranted | Keys         | 1                 | Rear Suspension | Air       |
|                 |                             | _ MOT Due    | 28/02/2026        |                 |           |
| Fuel Type       | Diesel                      | <br>Cab Type | SPACE CAB         |                 |           |
| Colour          | Blue                        |              |                   |                 |           |

#### SPACE CAB, A/C, MID LIFT & STEER, SURROUND CAMERA SYSTEM, SLIDING 5TH WHEEL