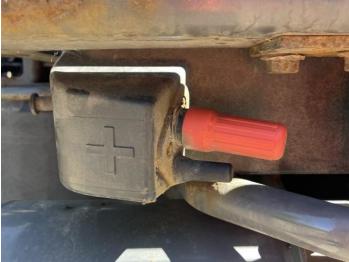

| <br>Cab Type | SPACE CAB         |                 |           |
| Colour          | Blue                        |              |                   |                 |           |

#### SPACE CAB, A/C, MID LIFT & STEER, SURROUND CAMERA SYSTEM, SLIDING 5TH WHEEL

#### **Tyres**

| NSF   | NSI1 | NSI2 | NSI3 | NSI4 |  |
|-------|------|------|------|------|--|
| OSF   | OSI1 | OSI2 | OSI3 | OSI4 |  |
| Spare | NSO1 | NSO2 | NSO3 | NSO4 |  |
|       | OSO1 | OSO2 | OSO3 | OSO4 |  |

#### **Photos**















# **Condition Check**



## **Damage Photos**



1: Qtr Panel nsr Scratched Over 25mm Thru Paint



2: Door Moulding nsf Scuffed (Unpainted) Over 100mm



3: Bumper Front Scratched Over 100mm Thru Paint



4: Wing osf Chipped Multiple Chips



5: Qtr Panel osr Rusted Over 5mm



6: Unclassified Major Parts Missing Report Only

#### Interior

Carpet ConditionAverageSeat ConditionAverage

**Upholstery Condition** Average **Odour** -

#### **Mechanical Inspection**

Important Notice: Customer must satisfy themselves that the health check is as stated by 5pm day after sale and prior to leaving centre. If vehicle has been delivered we must be notified within two hours of arrival at your dealership.

EML light illuminated

Fault