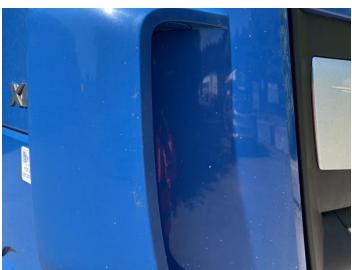

## **Damage Photos**

1: Qtr Panel nsr Scratched Over 25mm Thru Paint

2: Door Moulding nsf Scuffed (Unpainted) Over 100mm

3: Bumper Front Scratched Over 100mm Thru Paint

4: Wing osf Chipped Multiple Chips

5: Qtr Panel osr Rusted Over 5mm