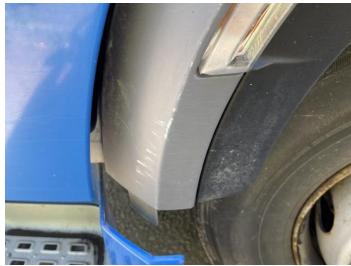

## **Damage Photos**

1: Qtr Panel nsr Scratched Over 25mm Thru Paint

2: Door Moulding nsf Scuffed (Unpainted) Over 100mm

3: Bumper Front Scratched Over 100mm Thru Paint

4: Wing osf Chipped Multiple Chips

5: Qtr Panel osr Rusted Over 5mm