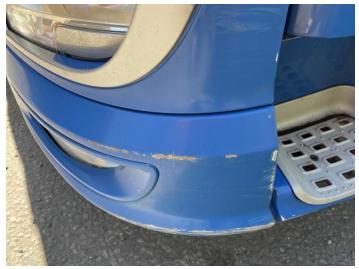

## **Damage Photos**

1: Qtr Panel nsr Scratched Over 25mm Thru Paint

2: Door Moulding nsf Scuffed (Unpainted) Over 100mm

3: Bumper Front Scratched Over 100mm Thru Paint

4: Wing osf Chipped Multiple Chips

5: Qtr Panel osr Rusted Over 5mm