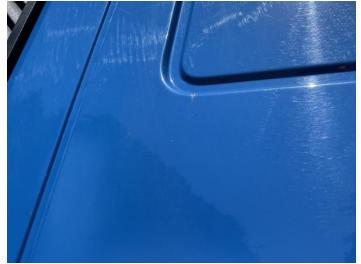

## **Damage Photos**

1: Qtr Panel nsr Scratched Over 25mm Thru Paint

2: Door Moulding nsf Scuffed (Unpainted) Over 100mm

3: Bumper Front Scratched Over 100mm Thru Paint

4: Wing osf Chipped Multiple Chips

5: Qtr Panel osr Rusted Over 5mm