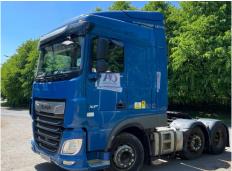

### **Daf XF 480**

| Inspection      |                             | Vehicle      |                   |                 |           |
|-----------------|-----------------------------|--------------|-------------------|-----------------|-----------|
| Conditions      | Outdoors - Good light       | VAT          | Plus VAT          |                 |           |
| Serious Damage? | No                          | V5           | To Follow         |                 |           |
| Details         |                             |              |                   |                 |           |
| Reg. date       | 21/02/2019                  | VIN          | XLRTGH4300G250007 | Gearbox         | AUTOMATIC |
| Year            | 2019                        | Body Style   | Tractor Unit      | Axle Combi      | 6x2       |
| Mileage         | 606,483 Km Not<br>Warranted | Keys         | 1                 | Rear Suspension | Air       |
|                 |                             | _ MOT Due    | 28/02/2026        |                 |           |
| Fuel Type       | Diesel                      | <br>Cab Type | SPACE CAB         |                 |           |
| Colour          | Blue                        |              |                   |                 |           |

#### SPACE CAB, A/C, MID LIFT & STEER, SURROUND CAMERA SYSTEM, SLIDING 5TH WHEEL