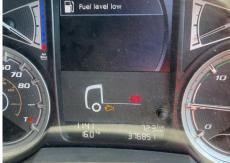

2       |
| Mileage         | 606,483 Km Not<br>Warranted | Keys         | 1                 | Rear Suspension | Air       |
|                 |                             | _ MOT Due    | 28/02/2026        |                 |           |
| Fuel Type       | Diesel                      | <br>Cab Type | SPACE CAB         |                 |           |
| Colour          | Blue                        |              |                   |                 |           |

#### SPACE CAB, A/C, MID LIFT & STEER, SURROUND CAMERA SYSTEM, SLIDING 5TH WHEEL

#### **Tyres**

| NSF   | NSI1 | NSI2 | NSI3 | NSI4 |  |
|-------|------|------|------|------|--|
| OSF   | OSI1 | OSI2 | OSI3 | OSI4 |  |
| Spare | NSO1 | NSO2 | NSO3 | NSO4 |  |
|       | OSO1 | OSO2 | OSO3 | OSO4 |  |

#### **Photos**















# **Condition Check**



## **Damage Photos**



1: Qtr Panel nsr Scratched Over 25mm Thru Paint



2: Door Moulding nsf Scuffed (Unpainted) Over 100mm



3: Bumper Front Scratched Over 100mm Thru Paint



4: Wing osf Chipped Multiple Chips



5: Qtr Panel osr Rusted Over 5mm



6: Unclassified Major Parts Missing Report Only

#### Interior

Carpet ConditionAverageSeat ConditionAverage

**Upholstery Condition** Average **Odour** -

#### **Mechanical Inspection**

Important Notice: Customer must satisfy themselves that the health check is as stated by 5pm day after sale and prior to leaving centre. If vehicle has been delivered we must be notified within two hours of arrival at your dealership.

EML light illuminated

Fault