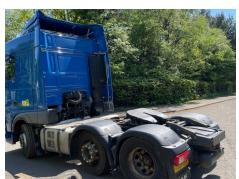

### **Daf XF 480**

| Inspection      |                             | Vehicle      |                   |                 |           |
|-----------------|-----------------------------|--------------|-------------------|-----------------|-----------|
| Conditions      | Outdoors - Good light       | VAT          | Plus VAT          |                 |           |
| Serious Damage? | No                          | V5           | To Follow         |                 |           |
| Details         |                             |              |                   |                 |           |
| Reg. date       | 21/02/2019                  | VIN          | XLRTGH4300G250007 | Gearbox         | AUTOMATIC |
| Year            | 2019                        | Body Style   | Tractor Unit      | Axle Combi      | 6x2       |
| Mileage         | 606,483 Km Not<br>Warranted | Keys         | 1                 | Rear Suspension | Air       |
|                 |                             | _ MOT Due    | 28/02/2026        |                 |           |
| Fuel Type       | Diesel                      | <br>Cab Type | SPACE CAB         |                 |           |
| Colour          | Blue                        |              |                   |                 |           |

#### SPACE CAB, A/C, MID LIFT & STEER, SURROUND CAMERA SYSTEM, SLIDING 5TH WHEEL