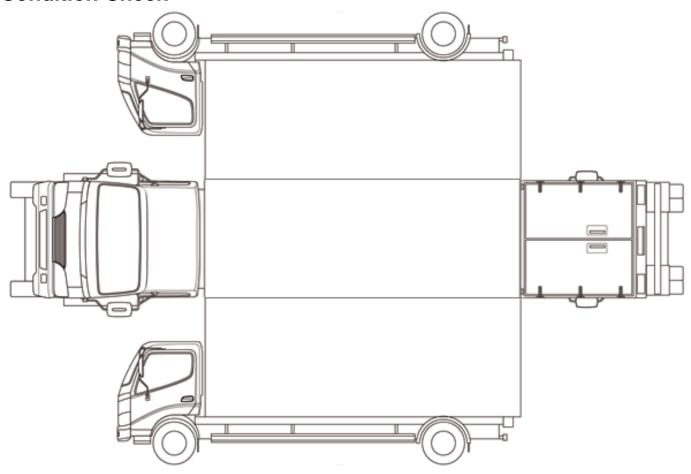

# **Condition Check**

## **Damage Photos**

1: Qtr Panel nsr Scratched Over 25mm Thru Paint

2: Door Moulding nsf Scuffed (Unpainted) Over 100mm

3: Bumper Front Scratched Over 100mm Thru Paint

4: Wing osf Chipped Multiple Chips

5: Qtr Panel osr Rusted Over 5mm

6: Unclassified Major Parts Missing Report Only