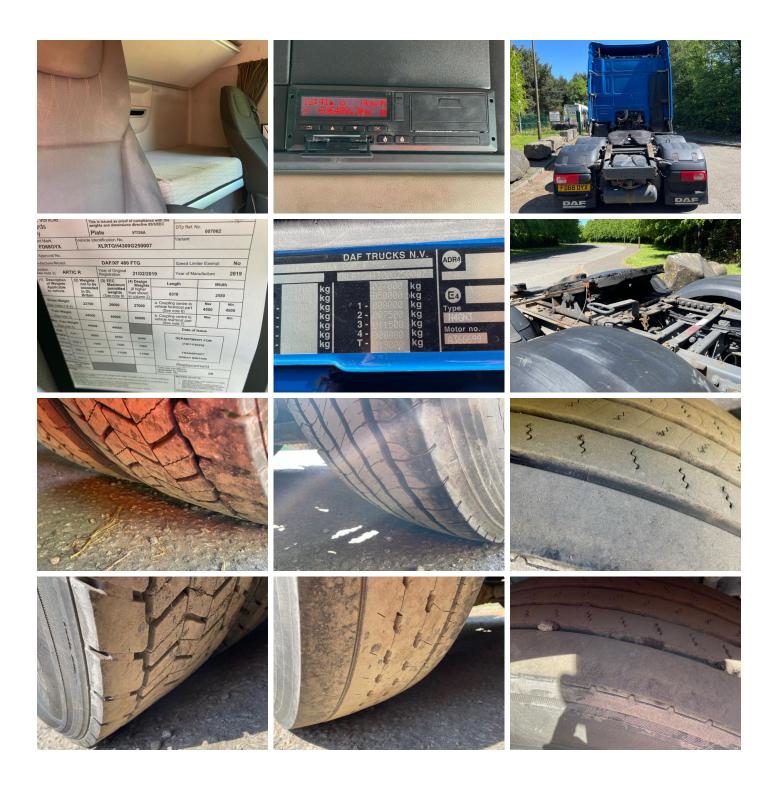

### **Daf XF 480**

| Inspection      |                             | Vehicle      |                   |                 |           |
|-----------------|-----------------------------|--------------|-------------------|-----------------|-----------|
| Conditions      | Outdoors - Good light       | VAT          | Plus VAT          |                 |           |
| Serious Damage? | No                          | V5           | To Follow         |                 |           |
| Details         |                             |              |                   |                 |           |
| Reg. date       | 21/02/2019                  | VIN          | XLRTGH4300G250007 | Gearbox         | AUTOMATIC |
| Year            | 2019                        | Body Style   | Tractor Unit      | Axle Combi      | 6x2       |
| Mileage         | 606,483 Km Not<br>Warranted | Keys         | 1                 | Rear Suspension | Air       |
|                 |                             | _ MOT Due    | 28/02/2026        |                 |           |
| Fuel Type       | Diesel                      | <br>Cab Type | SPACE CAB         |                 |           |
| Colour          | Blue                        |              |                   |                 |           |

#### **Tyres**

| NSF   | NSI1 | NSI2 | NSI3 | NSI4 |  |
|-------|------|------|------|------|--|
| OSF   | OSI1 | OSI2 | OSI3 | OSI4 |  |
| Spare | NSO1 | NSO2 | NSO3 | NSO4 |  |
|       | OSO1 | OSO2 | OSO3 | OSO4 |  |

#### **Photos**