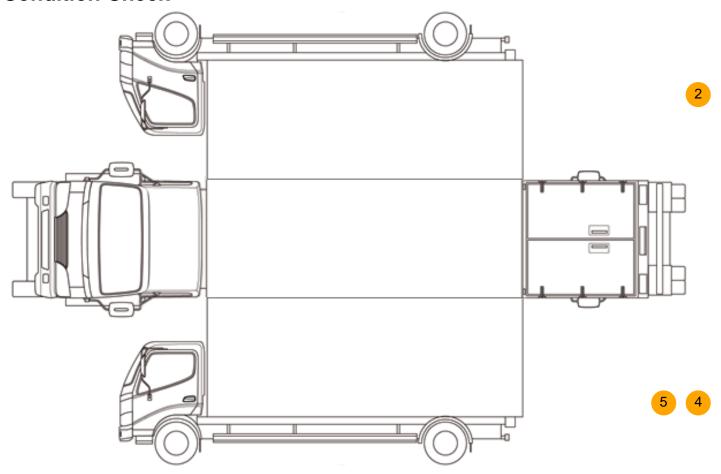

## **Condition Check**

### **Damage Photos**

1: Sill os Rusted Over 5mm

2: Door osf Dented Over 30mm

3: Qtr Panel osr Dented Over 30mm

4: Tailgate Dented Over 30mm

5: Door nsf Dented Over 30mm

6: Bumper Front Scratched 25 to 100mm Thru Paint