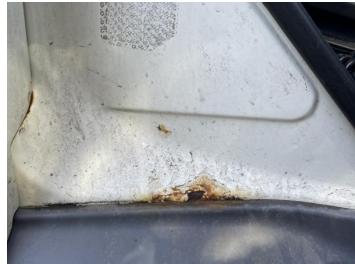

### **Damage Photos**

1: Sill os Rusted Over 5mm

2: Door osf Dented Over 30mm

3: Qtr Panel osr Dented Over 30mm

4: Tailgate Dented Over 30mm

5: Door nsf Dented Over 30mm

6: Bumper Front Scratched 25 to 100mm Thru Paint