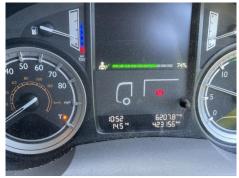

### **Daf CF 260**

| Inspection      |                             | Vehicle      |                   |                 |           |
|-----------------|-----------------------------|--------------|-------------------|-----------------|-----------|
| Conditions      | Outdoors - Good light       | VAT          | Plus VAT          |                 |           |
| Serious Damage? | No                          | V5           | To Follow         |                 |           |
| Details         |                             |              |                   |                 |           |
| Reg. date       | 01/05/2017                  | VIN          | XLRAEM3700G142048 | Gearbox         | Automatic |
| Year            | 2017                        | Body Style   | Curtainside       | Axle Combi      | 4x2       |
| Mileage         | 423,156 Km Not<br>Warranted | Keys         | 1                 | Rear Suspension | Air       |
|                 |                             | _ MOT Due    | 31/10/2025        | Rear Doors      | Barn      |
| Fuel Type       | Diesel                      | <br>Cab Type | SLEEPER CAB       |                 |           |
| Colour          | White                       | - 71         |                   |                 |           |