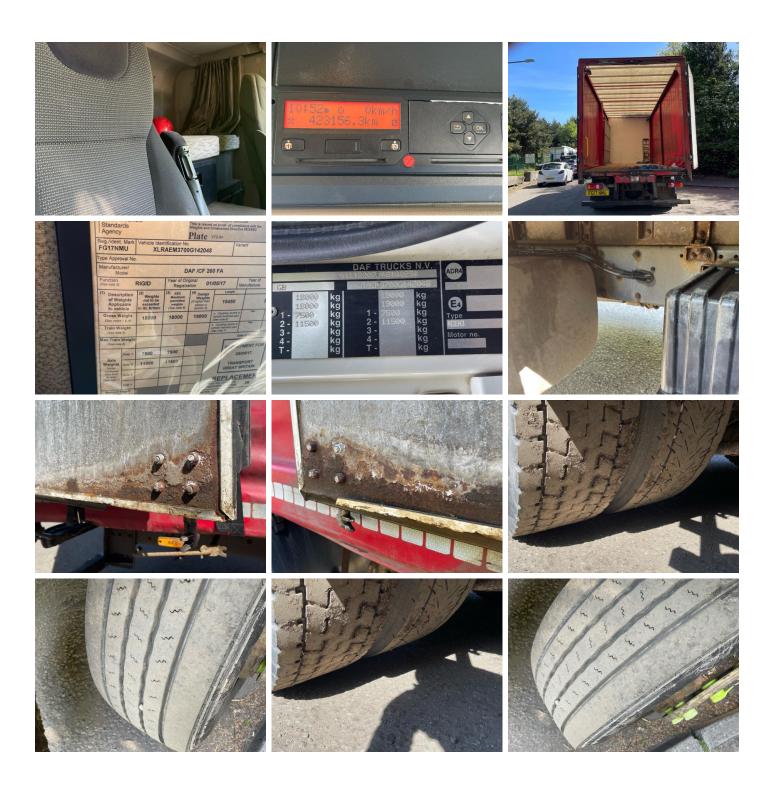

### **Daf CF 260**

| Inspection      |                             | Vehicle      |                   |                 |           |
|-----------------|-----------------------------|--------------|-------------------|-----------------|-----------|
| Conditions      | Outdoors - Good light       | VAT          | Plus VAT          |                 |           |
| Serious Damage? | No                          | V5           | To Follow         |                 |           |
| Details         |                             |              |                   |                 |           |
| Reg. date       | 01/05/2017                  | VIN          | XLRAEM3700G142048 | Gearbox         | Automatic |
| Year            | 2017                        | Body Style   | Curtainside       | Axle Combi      | 4x2       |
| Mileage         | 423,156 Km Not<br>Warranted | Keys         | 1                 | Rear Suspension | Air       |
|                 |                             | _ MOT Due    | 31/10/2025        | Rear Doors      | Barn      |
| Fuel Type       | Diesel                      | <br>Cab Type | SLEEPER CAB       |                 |           |
| Colour          | White                       | - 71         |                   |                 |           |

#### SLEEPER CAB, BARN DOORS, GLASS CARRIER FRAME WORK

#### **Tyres**

| NSF   | NSI1 | NSI2 | NSI3 | NSI4 |  |
|-------|------|------|------|------|--|
| OSF   | OSI1 | OSI2 | OSI3 | OSI4 |  |
| Spare | NSO1 | NSO2 | NSO3 | NSO4 |  |
|       | OS01 | OSO2 | OSO3 | OSO4 |  |

#### **Photos**