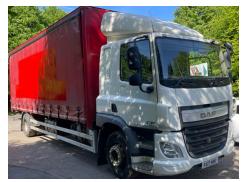

### **Daf CF 260**

| Inspection      |                             | Vehicle      |                   |                 |           |
|-----------------|-----------------------------|--------------|-------------------|-----------------|-----------|
| Conditions      | Outdoors - Good light       | VAT          | Plus VAT          |                 |           |
| Serious Damage? | No                          | V5           | To Follow         |                 |           |
| Details         |                             |              |                   |                 |           |
| Reg. date       | 01/05/2017                  | VIN          | XLRAEM3700G142048 | Gearbox         | Automatic |
| Year            | 2017                        | Body Style   | Curtainside       | Axle Combi      | 4x2       |
| Mileage         | 423,156 Km Not<br>Warranted | Keys         | 1                 | Rear Suspension | Air       |
|                 |                             | _ MOT Due    | 31/10/2025        | Rear Doors      | Barn      |
| Fuel Type       | Diesel                      | <br>Cab Type | SLEEPER CAB       |                 |           |
| Colour          | White                       | - 71         |                   |                 |           |

#### SLEEPER CAB, BARN DOORS, GLASS CARRIER FRAME WORK