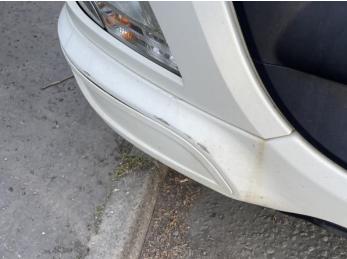

### **Damage Photos**

1: Sill os Rusted Over 5mm

2: Door osf Dented Over 30mm

3: Qtr Panel osr Dented Over 30mm

4: Tailgate Dented Over 30mm

5: Door nsf Dented Over 30mm

6: Bumper Front Scratched 25 to 100mm Thru Paint