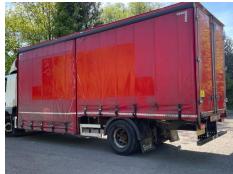

e       | Axle Combi      | 4x2       |
| Mileage         | 423,156 Km Not<br>Warranted | Keys         | 1                 | Rear Suspension | Air       |
|                 |                             | _ MOT Due    | 31/10/2025        | Rear Doors      | Barn      |
| Fuel Type       | Diesel                      | <br>Cab Type | SLEEPER CAB       |                 |           |
| Colour          | White                       | - 71         |                   |                 |           |

#### SLEEPER CAB, BARN DOORS, GLASS CARRIER FRAME WORK

#### **Tyres**

| NSF   | NSI1 | NSI2 | NSI3 | NSI4 |  |
|-------|------|------|------|------|--|
| OSF   | OSI1 | OSI2 | OSI3 | OSI4 |  |
| Spare | NSO1 | NSO2 | NSO3 | NSO4 |  |
|       | OS01 | OSO2 | OSO3 | OSO4 |  |

#### **Photos**















## **Condition Check**



### **Damage Photos**



1: Sill os Rusted Over 5mm



2: Door osf Dented Over 30mm



3: Qtr Panel osr Dented Over 30mm



4: Tailgate Dented Over 30mm



5: Door nsf Dented Over 30mm



6: Bumper Front Scratched 25 to 100mm Thru Paint

#### Interior

Carpet Condition Seat Condition

Average Average Upholstery Condition Odour

Average