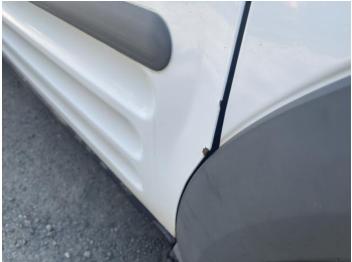

### **Damage Photos**

1: Bonnet Chipped Multiple Chips

2: Door osf Dented Over 30mm

3: Qtr Panel osr Rusted Over 5mm

4: Door nsr Rusted Over 5mm

5: Flasher Side Repeater ns Broken Replace