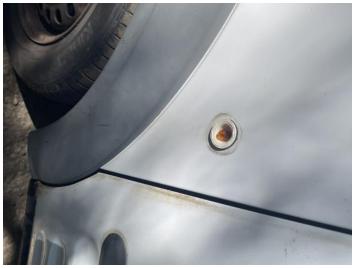

### **Damage Photos**

1: Bonnet Chipped Multiple Chips

2: Door osf Dented Over 30mm

3: Qtr Panel osr Rusted Over 5mm

4: Door nsr Rusted Over 5mm

5: Flasher Side Repeater ns Broken Replace