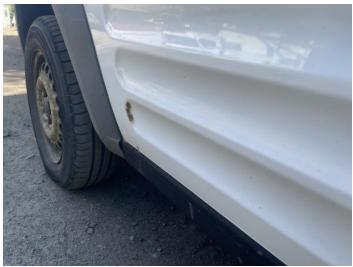

### **Damage Photos**

1: Bonnet Chipped Multiple Chips

2: Door osf Dented Over 30mm

3: Qtr Panel osr Rusted Over 5mm

4: Door nsr Rusted Over 5mm

5: Flasher Side Repeater ns Broken Replace