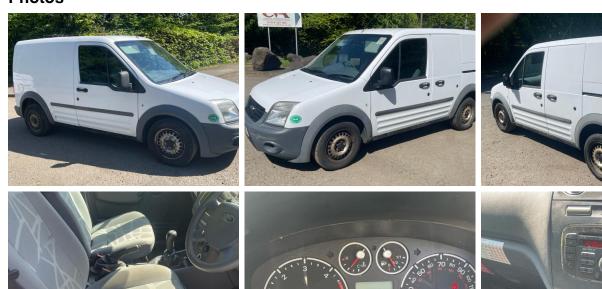

# Ford Transit Connect T200 1.8 TDCi 75ps

| Inspection      |                               | Vehicle         |               |           |         |
|-----------------|-------------------------------|-----------------|---------------|-----------|---------|
| Serious Damage? | No                            | VAT             | Plus VAT      |           |         |
|                 |                               | V5              | Present       |           |         |
| Details         |                               |                 |               |           |         |
| Reg. date       | 28/06/2010                    | Body Style      | Panel Van SWB | CAP Below | £490.00 |
| Year            | 2010                          | Keys            | 1             | Gearbox   | MANUAL  |
| Mileage         | 99,582 Miles Not<br>Warranted | Service history | Yes           | Gears     | 5       |
|                 |                               | MOT Due         | 12/06/2025    | Doors     | 2       |
| Fuel Type       | Diesel                        | CAP Clean       | £960.00       |           | ,       |
| Colour          | White                         | CAP Average     | £770.00       | <u> </u>  |         |
| VIN             | WF0TXXTTPTAY66776             | _               |               |           |         |
|                 |                               | •               |               |           |         |

#### **Photos**