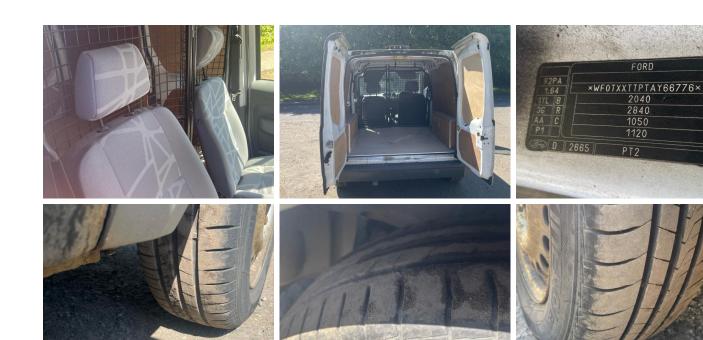

# Ford Transit Connect T200 1.8 TDCi 75ps

| Inspection      |                               | Vehicle         |               |           |         |
|-----------------|-------------------------------|-----------------|---------------|-----------|---------|
| Serious Damage? | No                            | VAT             | Plus VAT      |           |         |
|                 |                               | V5              | Present       |           |         |
| Details         |                               |                 |               |           |         |
| Reg. date       | 28/06/2010                    | Body Style      | Panel Van SWB | CAP Below | £490.00 |
| Year            | 2010                          | Keys            | 1             | Gearbox   | MANUAL  |
| Mileage         | 99,582 Miles Not<br>Warranted | Service history | Yes           | Gears     | 5       |
|                 |                               | MOT Due         | 12/06/2025    | Doors     | 2       |
| Fuel Type       | Diesel                        | CAP Clean       | £960.00       |           | ,       |
| Colour          | White                         | CAP Average     | £770.00       | <u> </u>  |         |
| VIN             | WF0TXXTTPTAY66776             | _               |               |           |         |
|                 |                               | •               |               |           |         |

#### SINGLE SIDE DOOR, REMOTE CENTRAL LOCKING

| Tyres        |  |  |  |
|--------------|--|--|--|
| Tyres<br>NSF |  |  |  |
| NSR          |  |  |  |
| OSF          |  |  |  |
| OSR          |  |  |  |
| Spare        |  |  |  |

#### Interior

Carpet Condition Seat Condition

Average Average Upholstery Condition Odour

Average No