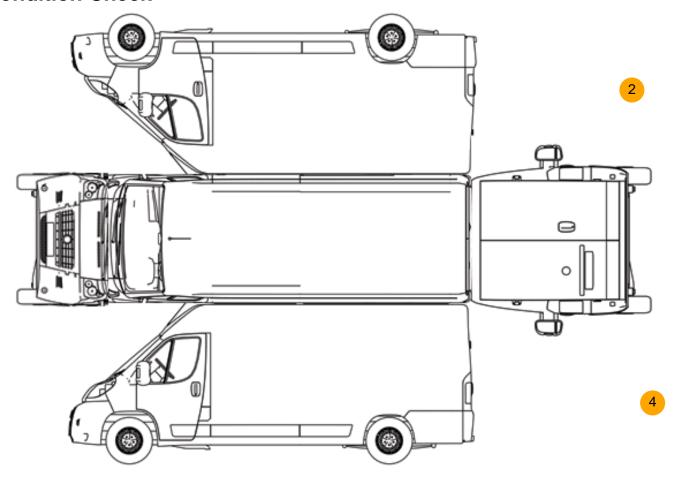

| MOT Due         | 12/06/2025    | Doors     | 2       |
| Fuel Type       | Diesel                        | CAP Clean       | £960.00       |           | ,       |
| Colour          | White                         | CAP Average     | £770.00       | <u> </u>  |         |
| VIN             | WF0TXXTTPTAY66776             | _               |               |           |         |
|                 |                               | •               |               |           |         |

#### SINGLE SIDE DOOR, REMOTE CENTRAL LOCKING

| Tyres        |  |  |  |
|--------------|--|--|--|
| Tyres<br>NSF |  |  |  |
| NSR          |  |  |  |
| OSF          |  |  |  |
| OSR          |  |  |  |
| Spare        |  |  |  |

#### **Photos**









# **Condition Check**



### **Damage Photos**



1: Bonnet Chipped Multiple Chips



2: Door osf Dented Over 30mm



3: Qtr Panel osr Rusted Over 5mm



4: Door nsr Rusted Over 5mm



5: Flasher Side Repeater ns Broken Replace

#### Interior

Carpet Condition Seat Condition

Average Average Upholstery Condition Odour

Average No