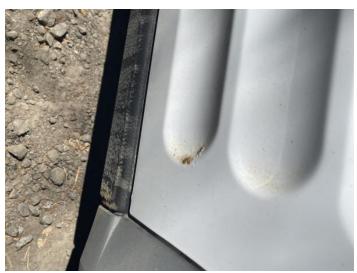

### **Damage Photos**

1: Bonnet Chipped Multiple Chips

2: Door osf Dented Over 30mm

3: Qtr Panel osr Rusted Over 5mm

4: Door nsr Rusted Over 5mm

5: Flasher Side Repeater ns Broken Replace