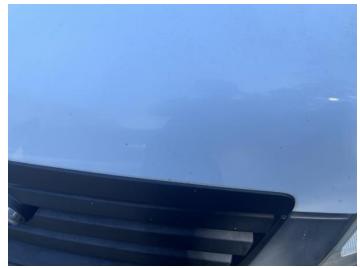

### **Damage Photos**

1: Bonnet Chipped Multiple Chips

2: Door osf Dented Over 30mm

3: Qtr Panel osr Rusted Over 5mm

4: Door nsr Rusted Over 5mm

5: Flasher Side Repeater ns Broken Replace