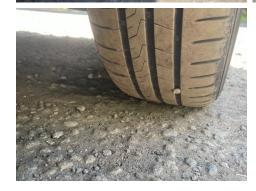

#### SINGLE SIDE DOOR, REMOTE CENTRAL LOCKING

| Tyres        |  |  |  |
|--------------|--|--|--|
| Tyres<br>NSF |  |  |  |
| NSR          |  |  |  |
| OSF          |  |  |  |
| OSR          |  |  |  |
| Spare        |  |  |  |