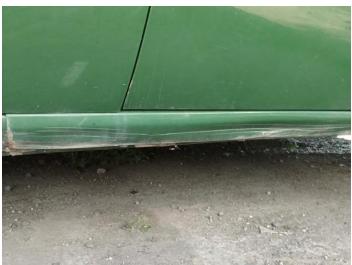

11: Sill os Dented With Paint Damage

12: Sill os Dented With Paint Damage

13: Sill os Dented With Paint Damage

14: Sill os Chipped Multiple Chips

15: Bonnet Dented Over 30mm

Scratched
Over 25mm Not Thru Paint