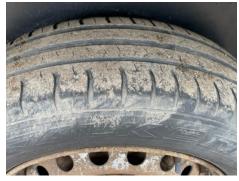

<sup>\*</sup>DONCASTER\* SIDE LOAD DOOR, DEADLOCKS (WITH KEYS)

**Tyres** 

NSF

NSR

OSF

OSR

Spare