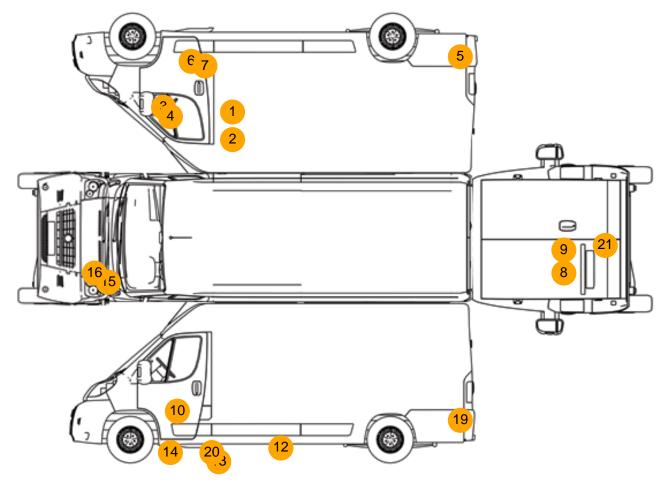

# **Damage Photos**

1: Door nsf Chipped Multiple Chips

2: Door nsf Scratched Over 25mm Thru Paint

3: Door Mirror Assy nsf Scuffed (Unpainted) Over 100mm

4: Door Mirror Glass ns Broken Replace

5: Bumper Rear Scratched Over 25mm Not Thru Paint

6: Door nsf Scratched Over 25mm Thru Paint

7: Door nsf Scratched Over 25mm Thru Paint

8: Panel Rear Scratched Over 25mm Not Thru Paint

9: Panel Rear Scratched Over 25mm Not Thru Paint

10: Door osf Scratched Over 25mm Not Thru Paint

11: Sill os Dented With Paint Damage

12: Sill os Dented With Paint Damage

13: Sill os Dented With Paint Damage

14: Sill os Chipped Multiple Chips

15: Bonnet Dented Over 30mm

Scratched
Over 25mm Not Thru Paint

17: Seat Base Cover osf Soiled Light

18: Seat Base Cover nsf Soiled Light

19: Panel Rear Scratched Over 25mm Not Thru Paint

20: Sill os Dented With Paint Damage

21: Panel Rear Chipped Edge Chip