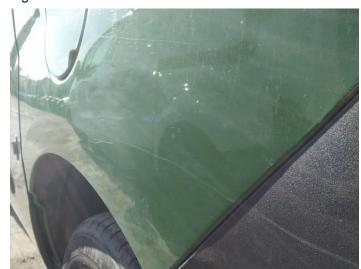

11: Sill os Dented With Paint Damage

12: Sill os Dented With Paint Damage

13: Sill os Dented With Paint Damage

14: Sill os Chipped Multiple Chips

15: Bonnet Dented Over 30mm

Scratched
Over 25mm Not Thru Paint