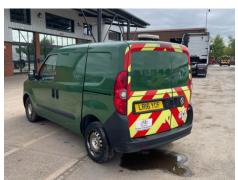

<sup>\*</sup>DONCASTER\* SIDE LOAD DOOR, DEADLOCKS (WITH KEYS)

**Tyres** 

NSF

NSR

OSF

OSR

Spare

#### **Photos**