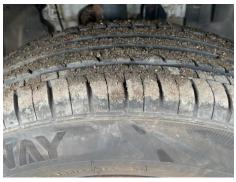

<sup>\*</sup>DONCASTER\* SIDE LOAD DOOR, DEADLOCKS (WITH KEYS)

**Tyres** 

NSF

NSR

OSF

OSR

Spare