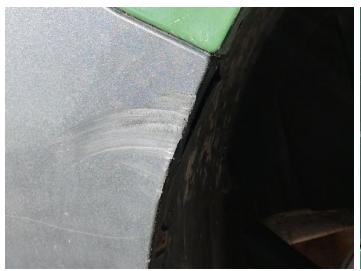

11: Sill os Dented With Paint Damage

12: Sill os Dented With Paint Damage

13: Sill os Dented With Paint Damage

14: Sill os Chipped Multiple Chips

15: Bonnet Dented Over 30mm

Scratched
Over 25mm Not Thru Paint