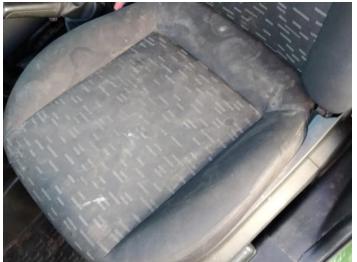

17: Seat Base Cover osf Soiled Light

18: Seat Base Cover nsf Soiled Light

19: Panel Rear Scratched Over 25mm Not Thru Paint

20: Sill os Dented With Paint Damage

21: Panel Rear Chipped Edge Chip

#### Interior

Carpet Condition-Upholstery ConditionAverageSeat ConditionAverageOdourNo