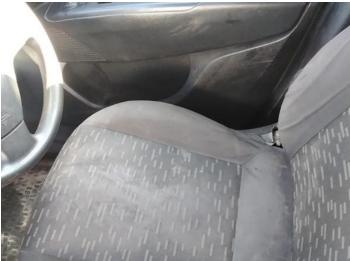

17: Seat Base Cover osf Soiled Light

18: Seat Base Cover nsf Soiled Light

19: Panel Rear Scratched Over 25mm Not Thru Paint

20: Sill os Dented With Paint Damage

21: Panel Rear Chipped Edge Chip

#### Interior

Carpet Condition-Upholstery ConditionAverageSeat ConditionAverageOdourNo