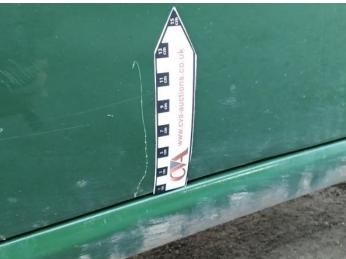

6: Door nsf Scratched Over 25mm Thru Paint

7: Door nsf Scratched Over 25mm Thru Paint

8: Panel Rear Scratched Over 25mm Not Thru Paint

9: Panel Rear Scratched Over 25mm Not Thru Paint

10: Door osf Scratched Over 25mm Not Thru Paint

11: Sill os Dented With Paint Damage

12: Sill os Dented With Paint Damage

13: Sill os Dented With Paint Damage

14: Sill os Chipped Multiple Chips

15: Bonnet Dented Over 30mm

Scratched
Over 25mm Not Thru Paint