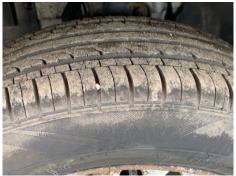

<sup>\*</sup>DONCASTER\* SIDE LOAD DOOR, DEADLOCKS (WITH KEYS)

**Tyres** 

NSF

NSR

OSF

OSR

Spare