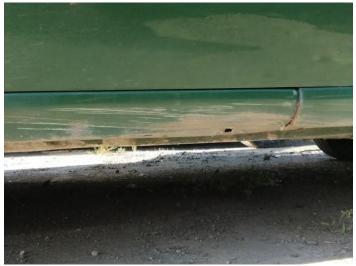

11: Sill os Dented With Paint Damage

12: Sill os Dented With Paint Damage

13: Sill os Dented With Paint Damage

14: Sill os Chipped Multiple Chips

15: Bonnet Dented Over 30mm

Scratched
Over 25mm Not Thru Paint