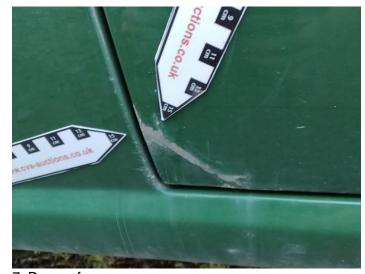

17: Seat Base Cover osf Soiled Light

18: Seat Base Cover nsf Soiled Light

19: Panel Rear Scratched Over 25mm Not Thru Paint

20: Sill os Dented With Paint Damage

21: Panel Rear Chipped Edge Chip