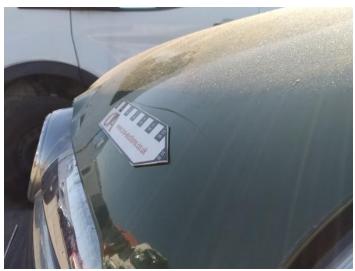

11: Sill os Dented With Paint Damage

12: Sill os Dented With Paint Damage

13: Sill os Dented With Paint Damage

14: Sill os Chipped Multiple Chips

15: Bonnet Dented Over 30mm

Scratched
Over 25mm Not Thru Paint