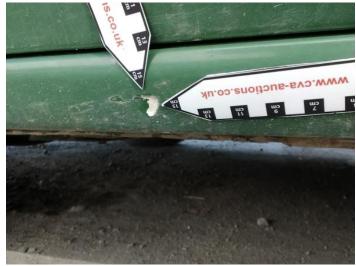

11: Sill os Dented With Paint Damage

12: Sill os Dented With Paint Damage

13: Sill os Dented With Paint Damage

14: Sill os Chipped Multiple Chips

15: Bonnet Dented Over 30mm

Scratched
Over 25mm Not Thru Paint