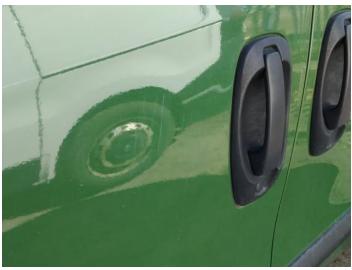

# **Damage Photos**

1: Door nsf Chipped Multiple Chips

2: Door nsf Scratched Over 25mm Thru Paint

3: Door Mirror Assy nsf Scuffed (Unpainted) Over 100mm

4: Door Mirror Glass ns Broken Replace

5: Bumper Rear Scratched Over 25mm Not Thru Paint