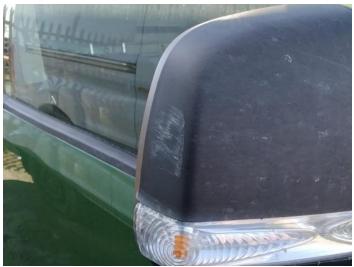

# **Damage Photos**

1: Door nsf Chipped Multiple Chips

2: Door nsf Scratched Over 25mm Thru Paint

3: Door Mirror Assy nsf Scuffed (Unpainted) Over 100mm

4: Door Mirror Glass ns Broken Replace

5: Bumper Rear Scratched Over 25mm Not Thru Paint