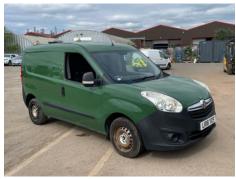

## Vauxhall Combo 2000 1.3 CDTI 16V

| Inspection      |                            | Vehicle    |                   |             |           |
|-----------------|----------------------------|------------|-------------------|-------------|-----------|
| Serious Damage? | No                         | VAT        | Plus VAT          |             |           |
|                 |                            | V5         | Present           |             |           |
| Details         |                            |            |                   |             |           |
| Reg. date       | 28/04/2016                 | Colour     | White             | CAP Clean   | £1,050.00 |
| Year            | 2016                       | VIN        | W0L6ZYC1AG9579133 | CAP Average | £880.00   |
| Mileage         | 126,833 Miles<br>Warranted | Body Style | Panel Van L1      | CAP Below   | £650.00   |
|                 |                            | MOT Due    | 29/04/2026        | Gearbox     | MANUAL    |
| Fuel Type       | Diesel                     |            |                   |             |           |

#### **Photos**