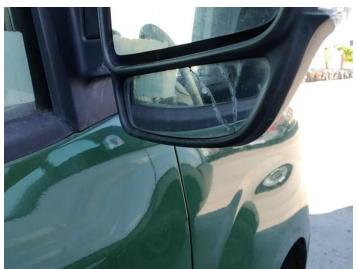

# **Damage Photos**

1: Door nsf Chipped Multiple Chips

2: Door nsf Scratched Over 25mm Thru Paint

3: Door Mirror Assy nsf Scuffed (Unpainted) Over 100mm

4: Door Mirror Glass ns Broken Replace

5: Bumper Rear Scratched Over 25mm Not Thru Paint