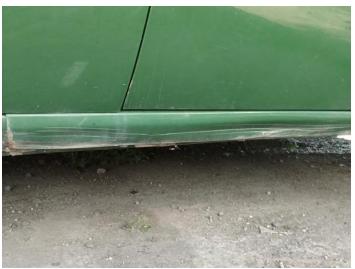

11: Sill os Dented With Paint Damage

12: Sill os Dented With Paint Damage

13: Sill os Dented With Paint Damage

14: Sill os Chipped Multiple Chips

15: Bonnet Dented Over 30mm

Scratched
Over 25mm Not Thru Paint