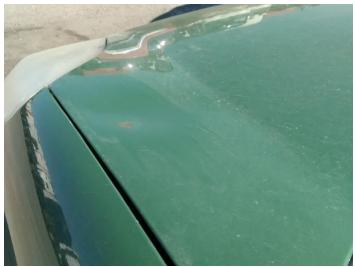

11: Sill os Dented With Paint Damage

12: Sill os Dented With Paint Damage

13: Sill os Dented With Paint Damage

14: Sill os Chipped Multiple Chips

15: Bonnet Dented Over 30mm

Scratched
Over 25mm Not Thru Paint