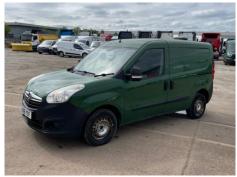

|             |           |
| Reg. date       | 28/04/2016                 | Colour     | White             | CAP Clean   | £1,050.00 |
| Year            | 2016                       | VIN        | W0L6ZYC1AG9579133 | CAP Average | £880.00   |
| Mileage         | 126,833 Miles<br>Warranted | Body Style | Panel Van L1      | CAP Below   | £650.00   |
|                 |                            | MOT Due    | 29/04/2026        | Gearbox     | MANUAL    |
| Fuel Type       | Diesel                     |            |                   |             |           |

<sup>\*</sup>DONCASTER\* SIDE LOAD DOOR, DEADLOCKS (WITH KEYS)

**Tyres** 

NSF

NSR

OSF

OSR

Spare

### **Features**

Radio/CD
 Cloth seat trim

• Front electric windows

• Drivers airbag

· Central locking

#### **Photos**























# **Condition Check**



# **Damage Photos**



1: Door nsf Chipped Multiple Chips



2: Door nsf Scratched Over 25mm Thru Paint



3: Door Mirror Assy nsf Scuffed (Unpainted) Over 100mm



4: Door Mirror Glass ns Broken Replace



5: Bumper Rear Scratched Over 25mm Not Thru Paint



6: Door nsf Scratched Over 25mm Thru Paint



7: Door nsf Scratched Over 25mm Thru Paint



8: Panel Rear Scratched Over 25mm Not Thru Paint



9: Panel Rear Scratched Over 25mm Not Thru Paint



10: Door osf Scratched Over 25mm Not Thru Paint



11: Sill os Dented With Paint Damage



12: Sill os Dented With Paint Damage



13: Sill os Dented With Paint Damage



14: Sill os Chipped Multiple Chips



15: Bonnet Dented Over 30mm



Scratched
Over 25mm Not Thru Paint



17: Seat Base Cover o