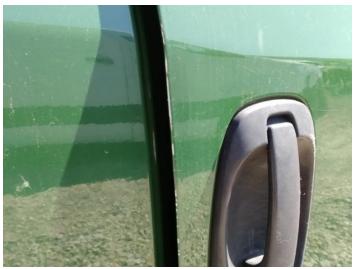

## **Damage Photos**

1: Bonnet Scratched UpTo 25mm Not Thru Paint

2: Door nsf Scratched Over 25mm Not Thru Paint

3: Door nsf Chipped Edge Chip

4: Panel Front Dented With Paint Damage

5: Panel Rear Scratched Over 25mm Not Thru Paint