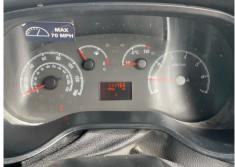

### Vauxhall Combo 2000 1.3 CDTI 16V

| Inspection      |                            | Vehicle    |                   |             |           |
|-----------------|----------------------------|------------|-------------------|-------------|-----------|
| Serious Damage? | No                         | VAT        | Plus VAT          |             |           |
|                 |                            | V5         | Present           |             |           |
| Details         |                            |            |                   |             |           |
| Reg. date       | 28/04/2016                 | Colour     | White             | CAP Clean   | £1,125.00 |
| Year            | 2016                       | VIN        | W0L6ZYC1AG9579156 | CAP Average | £940.00   |
| Mileage         | 111,732 Miles<br>Warranted | Body Style | Panel Van L1      | CAP Below   | £700.00   |
|                 |                            | MOT Due    | 20/05/2025        | Gearbox     | MANUAL    |
| Fuel Type       | Diesel                     |            |                   |             |           |