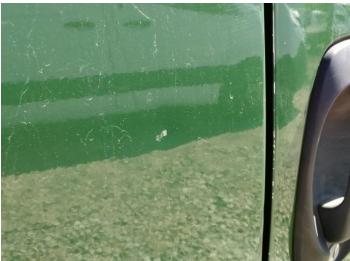

## **Damage Photos**

1: Bonnet Scratched UpTo 25mm Not Thru Paint

2: Door nsf Scratched Over 25mm Not Thru Paint

3: Door nsf Chipped Edge Chip

4: Panel Front Dented With Paint Damage

5: Panel Rear Scratched Over 25mm Not Thru Paint