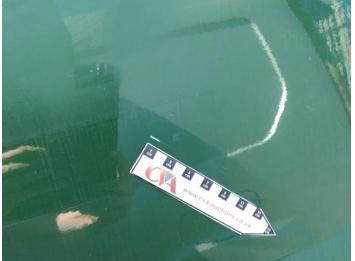

## **Damage Photos**

1: Bonnet Scratched UpTo 25mm Not Thru Paint

2: Door nsf Scratched Over 25mm Not Thru Paint

3: Door nsf Chipped Edge Chip

4: Panel Front Dented With Paint Damage

5: Panel Rear Scratched Over 25mm Not Thru Paint