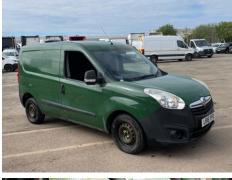

### Vauxhall Combo 2000 1.3 CDTI 16V

| Inspection      |                            | Vehicle    |                   |             |           |
|-----------------|----------------------------|------------|-------------------|-------------|-----------|
| Serious Damage? | No                         | VAT        | Plus VAT          |             |           |
|                 |                            | V5         | Present           |             |           |
| Details         |                            |            |                   |             |           |
| Reg. date       | 28/04/2016                 | Colour     | White             | CAP Clean   | £1,125.00 |
| Year            | 2016                       | VIN        | W0L6ZYC1AG9579156 | CAP Average | £940.00   |
| Mileage         | 111,732 Miles<br>Warranted | Body Style | Panel Van L1      | CAP Below   | £700.00   |
|                 |                            | MOT Due    | 20/05/2025        | Gearbox     | MANUAL    |
| Fuel Type       | Diesel                     |            |                   |             |           |

#### **Photos**