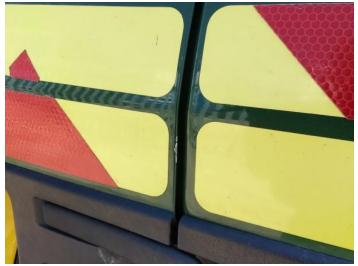

## **Damage Photos**

1: Bonnet Scratched UpTo 25mm Not Thru Paint

2: Door nsf Scratched Over 25mm Not Thru Paint

3: Door nsf Chipped Edge Chip

4: Panel Front Dented With Paint Damage

5: Panel Rear Scratched Over 25mm Not Thru Paint

6: Bonnet Scratched Over 25mm Not Thru Paint

7: Panel Rear Dented With Paint Damage

8: Panel Rear Scratched Over 25mm Not Thru Paint

9: Panel Rear Chipped Edge Chip

10: Panel Rear Scratched Over 25mm Not Thru Paint