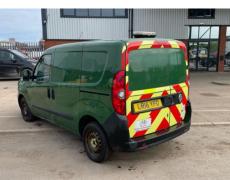

|
| Reg. date       | 28/04/2016                 | Colour     | White             | CAP Clean   | £1,125.00 |
| Year            | 2016                       | VIN        | W0L6ZYC1AG9579156 | CAP Average | £940.00   |
| Mileage         | 111,732 Miles<br>Warranted | Body Style | Panel Van L1      | CAP Below   | £700.00   |
|                 |                            | MOT Due    | 20/05/2025        | Gearbox     | MANUAL    |
| Fuel Type       | Diesel                     |            |                   |             |           |

#### SIDE LOAD DOOR, DEADLOCKS (WITH KEYS)

| ı | yres |  |
|---|------|--|
| N | CE.  |  |

NSR

OSF

OSR

Spare

### **Features**

- Radio/CD
  Cloth seat trim
- Front electric windows
- Drivers airbag
- · Central locking

#### **Photos**























## **Condition Check**



## **Damage Photos**



1: Bonnet Scratched UpTo 25mm Not Thru Paint



2: Door nsf Scratched Over 25mm Not Thru Paint



3: Door nsf Chipped Edge Chip



4: Panel Front Dented With Paint Damage



5: Panel Rear Scratched Over 25mm Not Thru Paint



6: Bonnet Scratched Over 25mm Not Thru Paint



7: Panel Rear Dented With Paint Damage



8: Panel Rear Scratched Over 25mm Not Thru Paint



9: Panel Rear Chipped Edge Chip



10: Panel Rear Scratched Over 25mm Not Thru Paint



11: Panel Rear Scratched UpTo 25mm Thru Paint



12: Panel Rear Scratched Over 25mm Not Thru Paint



13: Door osf Chipped Edge Chip



14: Door osf Dented With Paint Damage

#### Interior

Carpet Condition Seat Condition

Average Average Upholstery Condition Odour

Average N