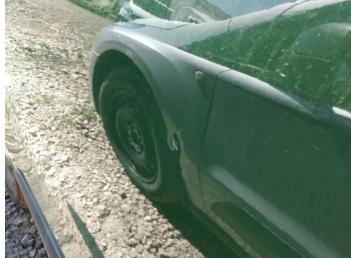

6: Bonnet Scratched Over 25mm Not Thru Paint

7: Panel Rear Dented With Paint Damage

8: Panel Rear Scratched Over 25mm Not Thru Paint

9: Panel Rear Chipped Edge Chip

10: Panel Rear Scratched Over 25mm Not Thru Paint