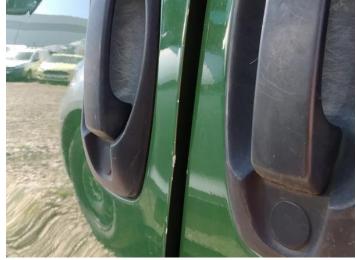

11: Panel Rear Scratched UpTo 25mm Thru Paint

12: Panel Rear Scratched Over 25mm Not Thru Paint

13: Door osf Chipped Edge Chip

14: Door osf Dented With Paint Damage