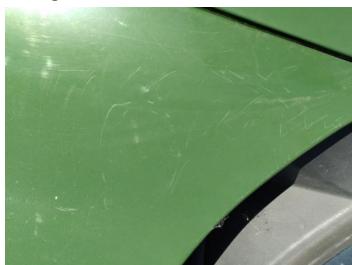

## **Damage Photos**

1: Bonnet Scratched UpTo 25mm Not Thru Paint

2: Door nsf Scratched Over 25mm Not Thru Paint

3: Door nsf Chipped Edge Chip

4: Panel Front Dented With Paint Damage

5: Panel Rear Scratched Over 25mm Not Thru Paint