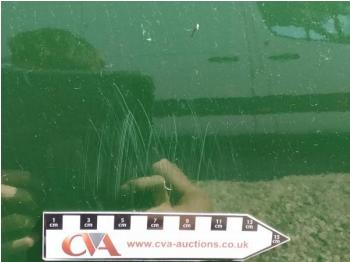

## **Damage Photos**

1: Bonnet Scratched UpTo 25mm Not Thru Paint

2: Door nsf Scratched Over 25mm Not Thru Paint

3: Door nsf Chipped Edge Chip

4: Panel Front Dented With Paint Damage

5: Panel Rear Scratched Over 25mm Not Thru Paint