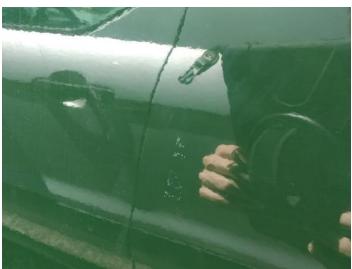

## **Damage Photos**

1: Bonnet Scratched UpTo 25mm Not Thru Paint

2: Door nsf Scratched Over 25mm Not Thru Paint

3: Door nsf Chipped Edge Chip

4: Panel Front Dented With Paint Damage

5: Panel Rear Scratched Over 25mm Not Thru Paint

6: Bonnet Scratched Over 25mm Not Thru Paint

7: Panel Rear Dented With Paint Damage

8: Panel Rear Scratched Over 25mm Not Thru Paint

9: Panel Rear Chipped Edge Chip

10: Panel Rear Scratched Over 25mm Not Thru Paint

11: Panel Rear Scratched UpTo 25mm Thru Paint

12: Panel Rear Scratched Over 25mm Not Thru Paint

13: Door osf Chipped Edge Chip

14: Door osf Dented With Paint Damage