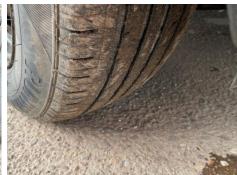

#### SIDE LOAD DOOR, DEADLOCKS (WITH KEYS)

| ı | yres |  |
|---|------|--|
| N | CE.  |  |

NSR

OSF

OSR

Spare