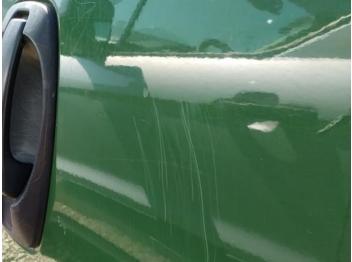

## **Damage Photos**

1: Bonnet Scratched UpTo 25mm Not Thru Paint

2: Door nsf Scratched Over 25mm Not Thru Paint

3: Door nsf Chipped Edge Chip

4: Panel Front Dented With Paint Damage

5: Panel Rear Scratched Over 25mm Not Thru Paint