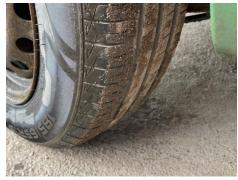

#### SIDE LOAD DOOR, DEADLOCKS (WITH KEYS)

| ı | yres |  |
|---|------|--|
| N | CE.  |  |

NSR

OSF

OSR

Spare