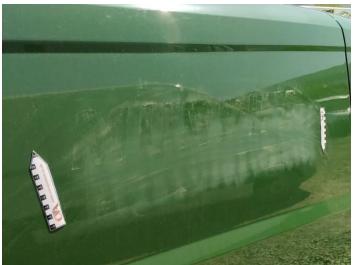

6: Bonnet Scratched Over 25mm Not Thru Paint

7: Panel Rear Dented With Paint Damage

8: Panel Rear Scratched Over 25mm Not Thru Paint

9: Panel Rear Chipped Edge Chip

10: Panel Rear Scratched Over 25mm Not Thru Paint