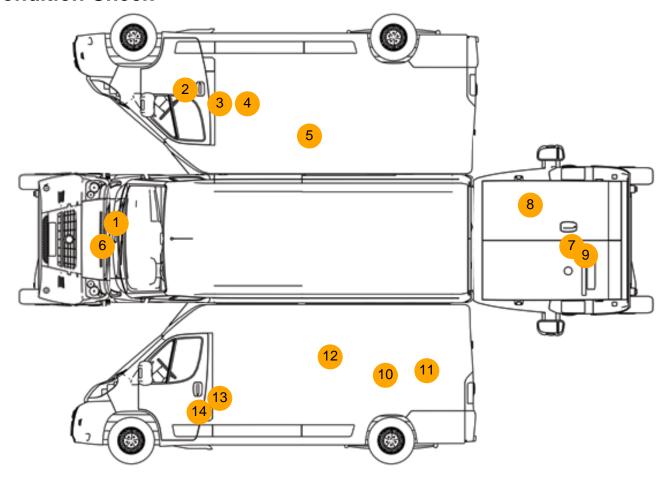

## **Condition Check**

## **Damage Photos**

1: Bonnet Scratched UpTo 25mm Not Thru Paint

2: Door nsf Scratched Over 25mm Not Thru Paint

3: Door nsf Chipped Edge Chip

4: Panel Front Dented With Paint Damage

5: Panel Rear Scratched Over 25mm Not Thru Paint

6: Bonnet Scratched Over 25mm Not Thru Paint

7: Panel Rear Dented With Paint Damage

8: Panel Rear Scratched Over 25mm Not Thru Paint

9: Panel Rear Chipped Edge Chip

10: Panel Rear Scratched Over 25mm Not Thru Paint

11: Panel Rear Scratched UpTo 25mm Thru Paint

12: Panel Rear Scratched Over 25mm Not Thru Paint

13: Door osf Chipped Edge Chip

14: Door osf Dented With Paint Damage