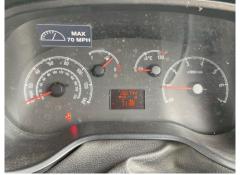

### Vauxhall Combo 2000 1.3 CDTI 16V

| Inspection      |                                | Vehicle    |                   |             |           |
|-----------------|--------------------------------|------------|-------------------|-------------|-----------|
| Serious Damage? | No                             | VAT        | Plus VAT          |             |           |
|                 |                                | V5         | Present           |             |           |
| Details         |                                |            |                   |             |           |
| Reg. date       | 31/03/2016                     | Colour     | White             | CAP Clean   | £1,025.00 |
| Year            | 2016                           | VIN        | W0L6ZYC1AG9577742 | CAP Average | £850.00   |
| Mileage         | 132,144 Miles Not<br>Warranted | Body Style | Panel Van L1      | CAP Below   | £630.00   |
|                 |                                | MOT Due    | 18/01/2026        | Gearbox     | MANUAL    |
| Fuel Type       | Diesel                         |            | -                 |             |           |