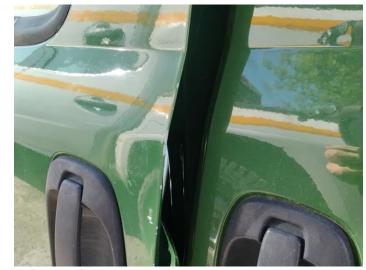

## **Damage Photos**

1: Panel Rear Scratched Over 25mm Not Thru Paint

2: Panel Rear Chipped Edge Chip

3: Moulding nsf Wing Scratched (Painted) Over 25mm Not Thru Paint

4: Panel Rear Scratched Over 25mm Not Thru Paint

5: Panel Front Scratched Over 25mm Not Thru Paint

6: Panel Rear Chipped Edge Chip

7: Door osf Chipped Edge Chip

8: Door osf Scratched Over 25mm Not Thru Paint

9: Door osf Scratched UpTo 25mm Thru Paint

10: Door osf Dented Between 10mm + 30mm