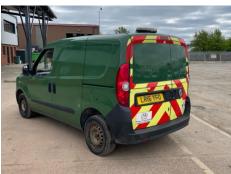

|
| Reg. date       | 31/03/2016                     | Colour     | White             | CAP Clean   | £1,025.00 |
| Year            | 2016                           | VIN        | W0L6ZYC1AG9577742 | CAP Average | £850.00   |
| Mileage         | 132,144 Miles Not<br>Warranted | Body Style | Panel Van L1      | CAP Below   | £630.00   |
|                 |                                | MOT Due    | 18/01/2026        | Gearbox     | MANUAL    |
| Fuel Type       | Diesel                         |            | -                 |             |           |

<sup>\*</sup>DONCASTER\* SIDE LOAD DOOR, E/ WINDOWS, DEADLOCKS (WITH KEYS)

Tyres

NSF

NSR OSF

OSR

Spare

### **Features**

Radio/CDCloth seat trim

• Front electric windows

• Drivers airbag

· Central locking

#### **Photos**























# **Condition Check**



## **Damage Photos**



1: Panel Rear Scratched Over 25mm Not Thru Paint



2: Panel Rear Chipped Edge Chip



3: Moulding nsf Wing Scratched (Painted) Over 25mm Not Thru Paint



4: Panel Rear Scratched Over 25mm Not Thru Paint



5: Panel Front Scratched Over 25mm Not Thru Paint



6: Panel Rear Chipped Edge Chip



7: Door osf Chipped Edge Chip



8: Door osf Scratched Over 25mm Not Thru Paint



9: Door osf Scratched UpTo 25mm Thru Paint



10: Door osf Dented Between 10mm + 30mm



11: Door osf Chipped Over 5mm



12: Screen Front Cracked Replace

#### Interior

Carpet Condition Seat Condition

Average Average **Upholstery Condition Odour** 

Average No