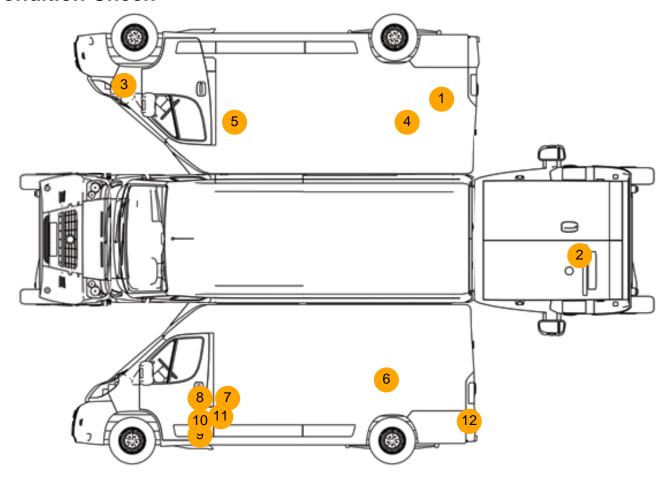

# **Condition Check**

## **Damage Photos**

1: Panel Rear Scratched Over 25mm Not Thru Paint

2: Panel Rear Chipped Edge Chip

3: Moulding nsf Wing Scratched (Painted) Over 25mm Not Thru Paint

4: Panel Rear Scratched Over 25mm Not Thru Paint

5: Panel Front Scratched Over 25mm Not Thru Paint

6: Panel Rear Chipped Edge Chip

7: Door osf Chipped Edge Chip

8: Door osf Scratched Over 25mm Not Thru Paint

9: Door osf Scratched UpTo 25mm Thru Paint

10: Door osf Dented Between 10mm + 30mm

11: Door osf Chipped Over 5mm

12: Screen Front Cracked Replace