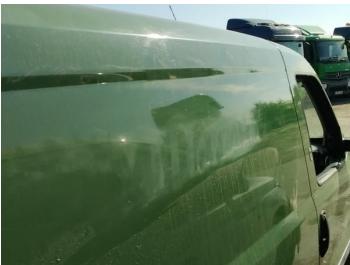

5: Panel Front Scratched Over 25mm Not Thru Paint

6: Panel Rear Chipped Edge Chip

7: Door osf Chipped Edge Chip

8: Door osf Scratched Over 25mm Not Thru Paint

9: Door osf Scratched UpTo 25mm Thru Paint

10: Door osf Dented Between 10mm + 30mm

11: Door osf Chipped Over 5mm

12: Screen Front Cracked Replace