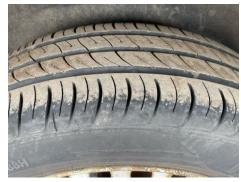

<sup>\*</sup>DONCASTER\* SIDE LOAD DOOR, E/ WINDOWS, DEADLOCKS (WITH KEYS)

Tyres

NSF

NSR OSF

OSR

Spare