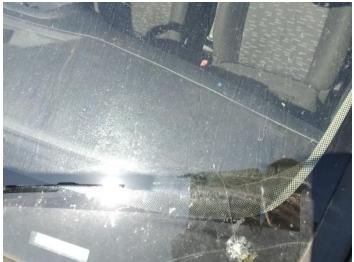

up>\*</sup>DONCASTER\* SIDE LOAD DOOR, E/ WINDOWS, DEADLOCKS (WITH KEYS)

Tyres

NSF

NSR OSF

OSR

Spare

### **Features**

Radio/CDCloth seat trim

• Front electric windows

• Drivers airbag

· Central locking

#### **Photos**























# **Condition Check**



## **Damage Photos**



1: Panel Rear Scratched Over 25mm Not Thru Paint



2: Panel Rear Chipped Edge Chip



3: Moulding nsf Wing Scratched (Painted) Over 25mm Not Thru Paint



4: Panel Rear Scratched Over 25mm Not Thru Paint



5: Panel Front Scratched Over 25mm Not Thru Paint



6: Panel Rear Chipped Edge Chip



7: Door osf Chipped Edge Chip



8: Door osf Scratched Over 25mm Not Thru Paint



9: Door osf Scratched UpTo 25mm Thru Paint



10: Door osf Dented Between 10mm + 30mm



11: Door osf Chipped Over 5mm



12: Screen Front Cracked Replace

#### Interior

Carpet Condition Seat Condition

Average Average **Upholstery Condition Odour** 

Average No