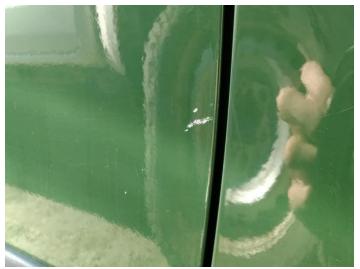

## **Damage Photos**

1: Panel Rear Scratched Over 25mm Not Thru Paint

2: Panel Rear Chipped Edge Chip

3: Moulding nsf Wing Scratched (Painted) Over 25mm Not Thru Paint

4: Panel Rear Scratched Over 25mm Not Thru Paint

5: Panel Front Scratched Over 25mm Not Thru Paint

6: Panel Rear Chipped Edge Chip

7: Door osf Chipped Edge Chip

8: Door osf Scratched Over 25mm Not Thru Paint

9: Door osf Scratched UpTo 25mm Thru Paint

10: Door osf Dented Between 10mm + 30mm