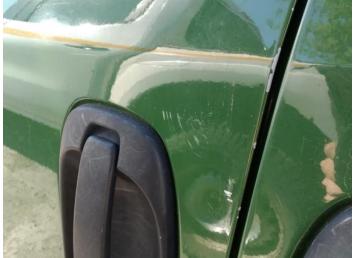

5: Panel Front Scratched Over 25mm Not Thru Paint

6: Panel Rear Chipped Edge Chip

7: Door osf Chipped Edge Chip

8: Door osf Scratched Over 25mm Not Thru Paint

9: Door osf Scratched UpTo 25mm Thru Paint

10: Door osf Dented Between 10mm + 30mm

11: Door osf Chipped Over 5mm

12: Screen Front Cracked Replace