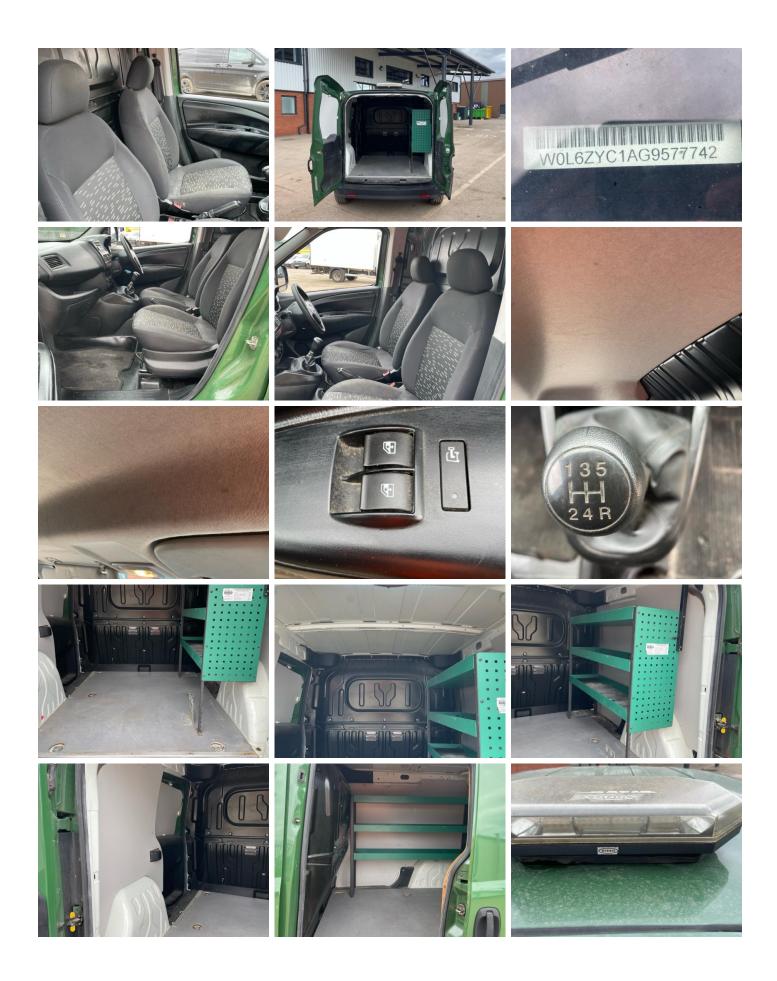

### Vauxhall Combo 2000 1.3 CDTI 16V

| Inspection      |                                | Vehicle    |                   |             |           |
|-----------------|--------------------------------|------------|-------------------|-------------|-----------|
| Serious Damage? | No                             | VAT        | Plus VAT          |             |           |
|                 |                                | V5         | Present           |             |           |
| Details         |                                |            |                   |             |           |
| Reg. date       | 31/03/2016                     | Colour     | White             | CAP Clean   | £1,025.00 |
| Year            | 2016                           | VIN        | W0L6ZYC1AG9577742 | CAP Average | £850.00   |
| Mileage         | 132,144 Miles Not<br>Warranted | Body Style | Panel Van L1      | CAP Below   | £630.00   |
|                 |                                | MOT Due    | 18/01/2026        | Gearbox     | MANUAL    |
| Fuel Type       | Diesel                         |            | -                 |             |           |

<sup>\*</sup>DONCASTER\* SIDE LOAD DOOR, E/ WINDOWS, DEADLOCKS (WITH KEYS)

Tyres

NSF

NSR OSF

OSR

Spare

### **Features**

Radio/CDCloth seat trim

• Front electric windows

• Drivers airbag

· Central locking

#### **Photos**

#### Interior

Carpet Condition Seat Condition

Average Average **Upholstery Condition Odour** 

Average No