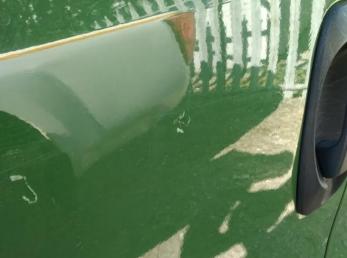

## **Damage Photos**

1: Panel Rear Scratched Over 25mm Not Thru Paint

2: Panel Rear Chipped Edge Chip

3: Moulding nsf Wing Scratched (Painted) Over 25mm Not Thru Paint

4: Panel Rear Scratched Over 25mm Not Thru Paint

5: Panel Front Scratched Over 25mm Not Thru Paint

6: Panel Rear Chipped Edge Chip

7: Door osf Chipped Edge Chip

8: Door osf Scratched Over 25mm Not Thru Paint

9: Door osf Scratched UpTo 25mm Thru Paint

10: Door osf Dented Between 10mm + 30mm