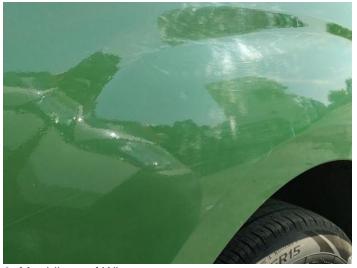

## **Damage Photos**

1: Panel Rear Scratched Over 25mm Not Thru Paint

2: Panel Rear Chipped Edge Chip

3: Moulding nsf Wing Scratched (Painted) Over 25mm Not Thru Paint

4: Panel Rear Scratched Over 25mm Not Thru Paint

5: Panel Front Scratched Over 25mm Not Thru Paint

6: Panel Rear Chipped Edge Chip

7: Door osf Chipped Edge Chip

8: Door osf Scratched Over 25mm Not Thru Paint

9: Door osf Scratched UpTo 25mm Thru Paint

10: Door osf Dented Between 10mm + 30mm