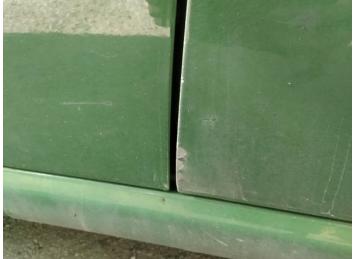

5: Panel Front Scratched Over 25mm Not Thru Paint

6: Panel Rear Chipped Edge Chip

7: Door osf Chipped Edge Chip

8: Door osf Scratched Over 25mm Not Thru Paint

9: Door osf Scratched UpTo 25mm Thru Paint

10: Door osf Dented Between 10mm + 30mm

11: Door osf Chipped Over 5mm

12: Screen Front Cracked Replace