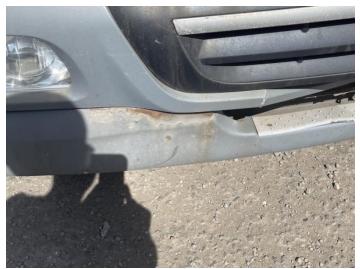

## **Damage Photos**

1: Seat Base Cover osf Torn Over 3mm

2: Carpets Front Torn Over 10mm

3: Sill os Rusted Over 5mm

4: Door Moulding osf Scuffed (Unpainted) Over 100mm

5: Bonnet Chipped Multiple Chips

6: Bumper Front Rusted Over 5mm