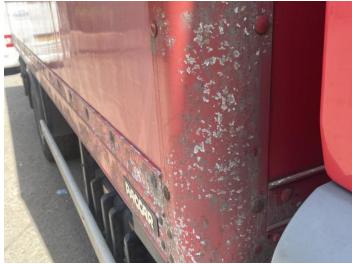

7: Wing osf Scratched Over 25mm Thru Paint

8: Door osf Dented Over 30mm

9: Qtr Panel osr Rusted Over 5mm

10: Tailgate Rusted Over 5mm

11: Qtr Panel nsr Rusted Over 5mm

12: Door Moulding nsf Scuffed (Unpainted) Over 100mm