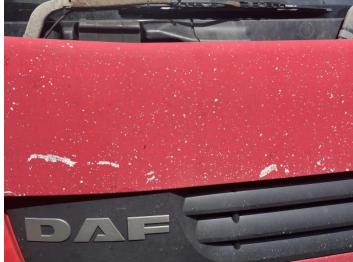

7: Wing osf Scratched Over 25mm Thru Paint

8: Door osf Dented Over 30mm

9: Qtr Panel osr Rusted Over 5mm

10: Tailgate Rusted Over 5mm

11: Qtr Panel nsr Rusted Over 5mm

12: Door Moulding nsf Scuffed (Unpainted) Over 100mm