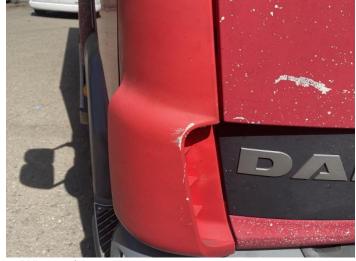

7: Wing osf Scratched Over 25mm Thru Paint

8: Door osf Dented Over 30mm

9: Qtr Panel osr Rusted Over 5mm

10: Tailgate Rusted Over 5mm

11: Qtr Panel nsr Rusted Over 5mm

12: Door Moulding nsf Scuffed (Unpainted) Over 100mm