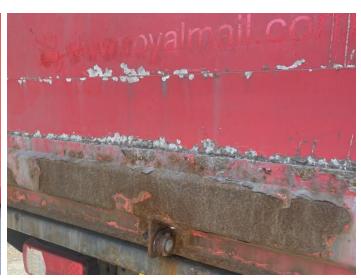

## **Damage Photos**

1: Seat Base Cover osf Torn Over 3mm

2: Carpets Front Torn Over 10mm

3: Sill os Rusted Over 5mm

4: Door Moulding osf Scuffed (Unpainted) Over 100mm

5: Bonnet Chipped Multiple Chips

6: Bumper Front Rusted Over 5mm

7: Wing osf Scratched Over 25mm Thru Paint

8: Door osf Dented Over 30mm

9: Qtr Panel osr Rusted Over 5mm

10: Tailgate Rusted Over 5mm

11: Qtr Panel nsr Rusted Over 5mm

12: Door Moulding nsf Scuffed (Unpainted) Over 100mm