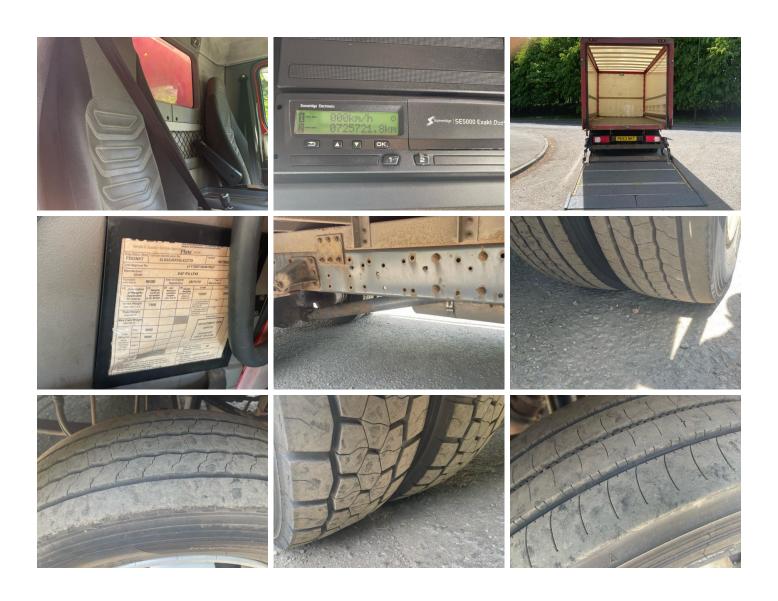

#### Tyres

| NSF   | NSI1 | NSI2 | NSI3 | NSI4 |  |
|-------|------|------|------|------|--|
| OSF   | OSI1 | OSI2 | OSI3 | OSI4 |  |
| Spare | NSO1 | NSO2 | NSO3 | NSO4 |  |
|       | OS01 | OSO2 | OSO3 | OSO4 |  |

#### **Photos**