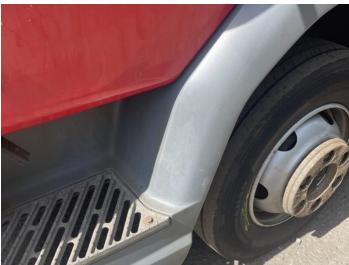

## **Damage Photos**

1: Seat Base Cover osf Torn Over 3mm

2: Carpets Front Torn Over 10mm

3: Sill os Rusted Over 5mm

4: Door Moulding osf Scuffed (Unpainted) Over 100mm

5: Bonnet Chipped Multiple Chips

6: Bumper Front Rusted Over 5mm

7: Wing osf Scratched Over 25mm Thru Paint

8: Door osf Dented Over 30mm

9: Qtr Panel osr Rusted Over 5mm

10: Tailgate Rusted Over 5mm

11: Qtr Panel nsr Rusted Over 5mm

12: Door Moulding nsf Scuffed (Unpainted) Over 100mm