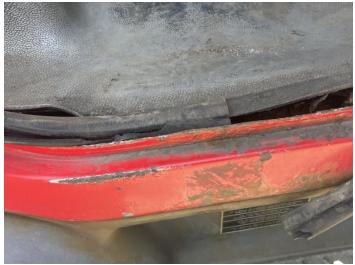

## **Damage Photos**

1: Seat Base Cover osf Torn Over 3mm

2: Carpets Front Torn Over 10mm

3: Sill os Rusted Over 5mm

4: Door Moulding osf Scuffed (Unpainted) Over 100mm

5: Bonnet Chipped Multiple Chips

6: Bumper Front Rusted Over 5mm