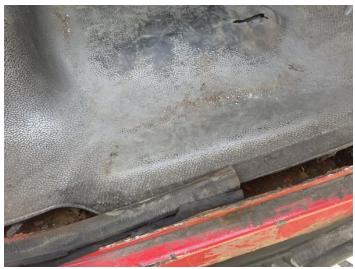

## **Damage Photos**

1: Seat Base Cover osf Torn Over 3mm

2: Carpets Front Torn Over 10mm

3: Sill os Rusted Over 5mm

4: Door Moulding osf Scuffed (Unpainted) Over 100mm

5: Bonnet Chipped Multiple Chips

6: Bumper Front Rusted Over 5mm