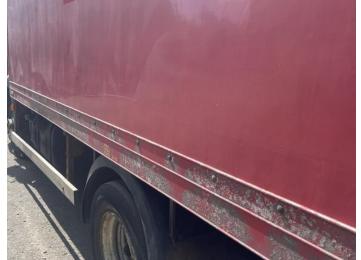

## **Damage Photos**

1: Seat Base Cover osf Torn Over 3mm

2: Carpets Front Torn Over 10mm

3: Sill os Rusted Over 5mm

4: Door Moulding osf Scuffed (Unpainted) Over 100mm

5: Bonnet Chipped Multiple Chips

6: Bumper Front Rusted Over 5mm

7: Wing osf Scratched Over 25mm Thru Paint

8: Door osf Dented Over 30mm

9: Qtr Panel osr Rusted Over 5mm

10: Tailgate Rusted Over 5mm

11: Qtr Panel nsr Rusted Over 5mm

12: Door Moulding nsf Scuffed (Unpainted) Over 100mm