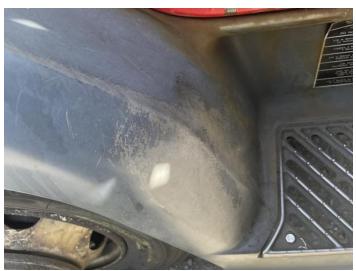

## **Damage Photos**

1: Seat Base Cover osf Torn Over 3mm

2: Carpets Front Torn Over 10mm

3: Sill os Rusted Over 5mm

4: Door Moulding osf Scuffed (Unpainted) Over 100mm

5: Bonnet Chipped Multiple Chips

6: Bumper Front Rusted Over 5mm

7: Wing osf Scratched Over 25mm Thru Paint

8: Door osf Dented Over 30mm

9: Qtr Panel osr Rusted Over 5mm

10: Tailgate Rusted Over 5mm

11: Qtr Panel nsr Rusted Over 5mm

12: Door Moulding nsf Scuffed (Unpainted) Over 100mm