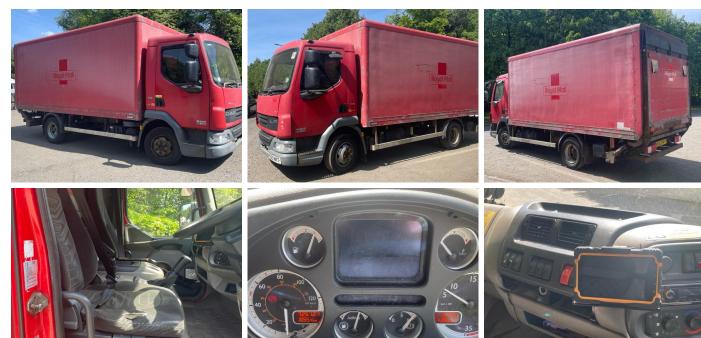

### Daf LF 45.140

| Inspection      |               | Vehicle    |                   |            |     |  |
|-----------------|---------------|------------|-------------------|------------|-----|--|
| Serious Damage? | No            | VAT        | Plus VAT          |            |     |  |
|                 |               | V5         | Present           | •          |     |  |
| Details         |               |            |                   |            |     |  |
| Reg. date       | 25/11/2013    | VIN        | XLRAE45FF0L432779 | Gears      | 5   |  |
| Year            | 2013          | Body Style | Box Van           | Doors      | 2   |  |
| Mileage         | 725,721 Miles | Keys       | 1                 | Axle Combi | 4x2 |  |
|                 | Warranted     | Cab Type   | DAY CAB           | -          |     |  |
| Fuel Type       | Diesel        | Gearbox    | Manual            | •          |     |  |
| Colour          | RED           |            |                   | •          |     |  |

\*COLLECTED AS NON-RUNNER - CORROSION\* DAY CAB, CANTILEVER TAIL LIFT/REAR DOOR \*WARNING LIGHTS ON DASH\*

#### **Photos**