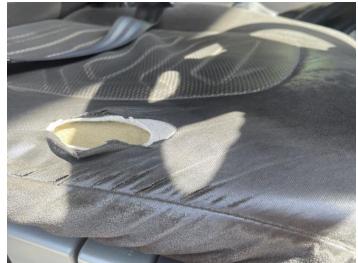

## **Damage Photos**

1: Seat Base Cover osf Torn Over 3mm

2: Carpets Front Torn Over 10mm

3: Sill os Rusted Over 5mm

4: Door Moulding osf Scuffed (Unpainted) Over 100mm

5: Bonnet Chipped Multiple Chips

6: Bumper Front Rusted Over 5mm