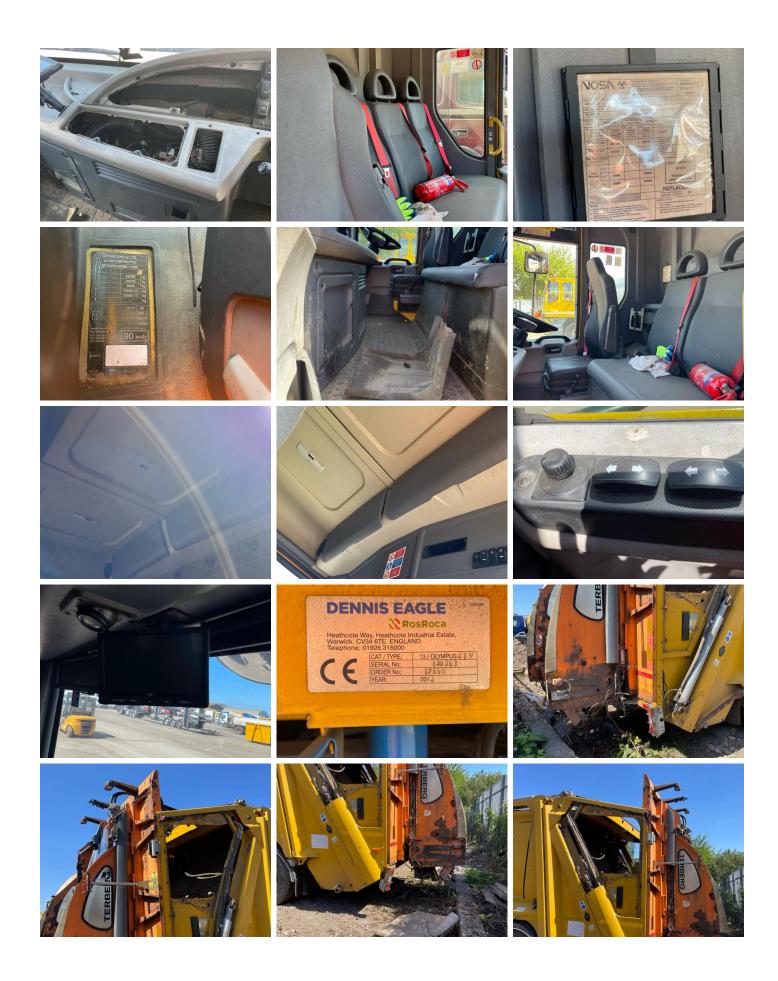

\*NON RUNNER - WONT TURN OVER\* OLYMPUS 21W BODY, TERBERG SPLIT BIN LIFT

Vehicle

## **Photos**