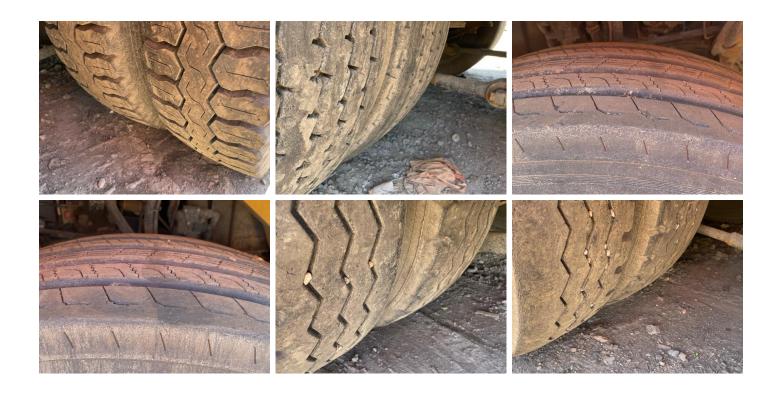

|                 |       |
| Details   |                             |            |                   |                 |       |
| Reg. date | 17/09/2013                  | Colour     | YELLOW/ORANGE     | Axle Combi      | 6x4   |
| Year      | 2013                        | VIN        | SEG2630JR5BD17850 | Rear Suspension | Steel |
| Mileage   | 143,683 Km Not<br>Warranted | Body Style | Refuse Collector  |                 |       |
|           |                             | Cab Type   | CREW CAB          |                 |       |
| Fuel Type | Diesel                      |            |                   |                 |       |

\*NON RUNNER - WONT TURN OVER\* OLYMPUS 21W BODY, TERBERG SPLIT BIN LIFT

Vehicle

## **Tyres**

NSF

NSR

OSF

OSR

Spare

## **Photos**