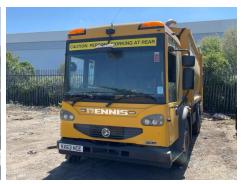

## **VEHICLE INSPECTION REPORT**

VX63HCE

Carr Hill Doncaster

## **DENNIS ELITE 2**

Inspection

|           |                             | VAT        | Plus VAT          |                 |       |
|-----------|-----------------------------|------------|-------------------|-----------------|-------|
|           |                             | V5         | Present           |                 |       |
| Details   |                             |            |                   |                 |       |
| Reg. date | 17/09/2013                  | Colour     | YELLOW/ORANGE     | Axle Combi      | 6x4   |
| Year      | 2013                        | VIN        | SEG2630JR5BD17850 | Rear Suspension | Steel |
| Mileage   | 143,683 Km Not<br>Warranted | Body Style | Refuse Collector  |                 |       |
|           |                             | Cab Type   | CREW CAB          |                 |       |
| Fuel Type | Diesel                      |            |                   |                 |       |

\*NON RUNNER - WONT TURN OVER\* OLYMPUS 21W BODY, TERBERG SPLIT BIN LIFT

Vehicle