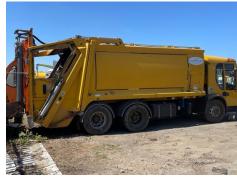

## **VEHICLE INSPECTION REPORT**

VX63HCE

Carr Hill Doncaster

## **DENNIS ELITE 2**

Inspection

|           |                             | VAT        | Plus VAT          |                 |       |
|-----------|-----------------------------|------------|-------------------|-----------------|-------|
|           |                             | V5         | Present           |                 |       |
| Details   |                             |            |                   |                 |       |
| Reg. date | 17/09/2013                  | Colour     | YELLOW/ORANGE     | Axle Combi      | 6x4   |
| Year      | 2013                        | VIN        | SEG2630JR5BD17850 | Rear Suspension | Steel |
| Mileage   | 143,683 Km Not<br>Warranted | Body Style | Refuse Collector  |                 |       |
|           |                             | Cab Type   | CREW CAB          |                 |       |
| Fuel Type | Diesel                      |            |                   |                 |       |

\*NON RUNNER - WONT TURN OVER\* OLYMPUS 21W BODY, TERBERG SPLIT BIN LIFT

Vehicle