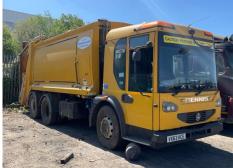

## **VEHICLE INSPECTION REPORT**

VX63HCE

Carr Hill Doncaster

## **DENNIS ELITE 2**

Inspection

|           |                             | VAT        | Plus VAT          |                 |       |
|-----------|-----------------------------|------------|-------------------|-----------------|-------|
|           |                             | V5         | Present           |                 |       |
| Details   |                             |            |                   |                 |       |
| Reg. date | 17/09/2013                  | Colour     | YELLOW/ORANGE     | Axle Combi      | 6x4   |
| Year      | 2013                        | VIN        | SEG2630JR5BD17850 | Rear Suspension | Steel |
| Mileage   | 143,683 Km Not<br>Warranted | Body Style | Refuse Collector  |                 |       |
|           |                             | Cab Type   | CREW CAB          |                 |       |
| Fuel Type | Diesel                      |            |                   |                 |       |

\*NON RUNNER - WONT TURN OVER\* OLYMPUS 21W BODY, TERBERG SPLIT BIN LIFT

Vehicle