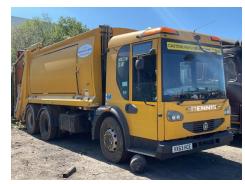

## **VEHICLE INSPECTION REPORT**

VX63HCE

Carr Hill Doncaster

## **DENNIS ELITE 2**

Inspection

|           |                             | VAT        | Plus VAT          |                 |       |
|-----------|-----------------------------|------------|-------------------|-----------------|-------|
|           |                             | V5         | Present           |                 |       |
| Details   |                             |            |                   |                 |       |
| Reg. date | 17/09/2013                  | Colour     | YELLOW/ORANGE     | Axle Combi      | 6x4   |
| Year      | 2013                        | VIN        | SEG2630JR5BD17850 | Rear Suspension | Steel |
| Mileage   | 143,683 Km Not<br>Warranted | Body Style | Refuse Collector  |                 |       |
|           |                             | Cab Type   | CREW CAB          |                 |       |
| Fuel Type | Diesel                      |            |                   |                 |       |

\*NON RUNNER - WONT TURN OVER\* OLYMPUS 21W BODY, TERBERG SPLIT BIN LIFT

Vehicle