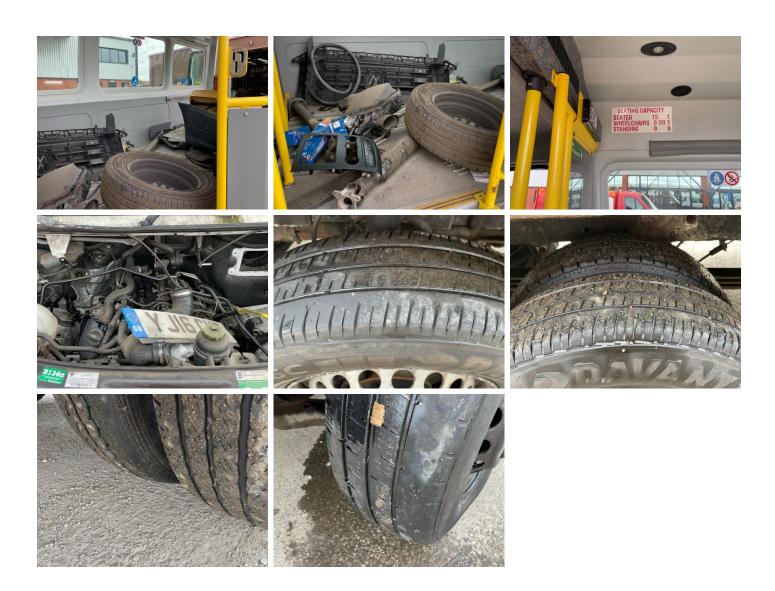

\*NON RUNNER - ENGINE PARTS IN REAR WITH PROPSHAFT, PARTS STRIPPED\* AD-BLUE, SIDE LOAD DOOR, NO SEATS

**Tyres** 

NSF

NSR

OSF OSR

Spare

## **Photos**