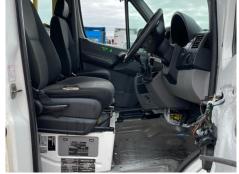

\*NON RUNNER - ENGINE PARTS IN REAR WITH PROPSHAFT, PARTS STRIPPED\* AD-BLUE, SIDE LOAD DOOR, NO SEATS

**Tyres** 

NSF

NSR

OSF OSR

Spare