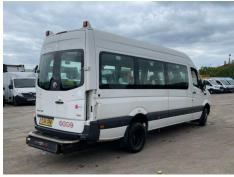

## **VOLKSWAGEN CRAFTER CR50 TDI**

| Inspection | Vehicle |
|------------|---------|
|            |         |

| VAT | Plus VAT |  |
|-----|----------|--|
| V5  | Present  |  |

## **Details**

| Reg. date | 01/03/2016 | Fuel Type | Diesel            | Body Style | Minibus |
|-----------|------------|-----------|-------------------|------------|---------|
| Year      | 2016       | Colour    | WHITE             | MOT Due    | Expired |
| Mileage   | TBC        | VIN       | WV1ZZZ2EZG6023676 | Gearbox    | MANUAL  |

\*NON RUNNER - ENGINE PARTS IN REAR WITH PROPSHAFT, PARTS STRIPPED\* AD-BLUE, SIDE LOAD DOOR, NO SEATS

**Tyres** 

NSF

NSR

OSF OSR

Spare