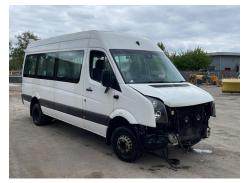

## **VOLKSWAGEN CRAFTER CR50 TDI**

| Inspection | Vehicle |
|------------|---------|
|            |         |

| VAT | Plus VAT |  |
|-----|----------|--|
| V5  | Present  |  |

## **Details**

| Reg. date | 01/03/2016 | Fuel Type | Diesel            | Body Style | Minibus |
|-----------|------------|-----------|-------------------|------------|---------|
| Year      | 2016       | Colour    | WHITE             | MOT Due    | Expired |
| Mileage   | TBC        | VIN       | WV1ZZZ2EZG6023676 | Gearbox    | MANUAL  |

\*NON RUNNER - ENGINE PARTS IN REAR WITH PROPSHAFT, PARTS STRIPPED\* AD-BLUE, SIDE LOAD DOOR, NO SEATS

**Tyres** 

NSF

NSR

OSF OSR

Spare