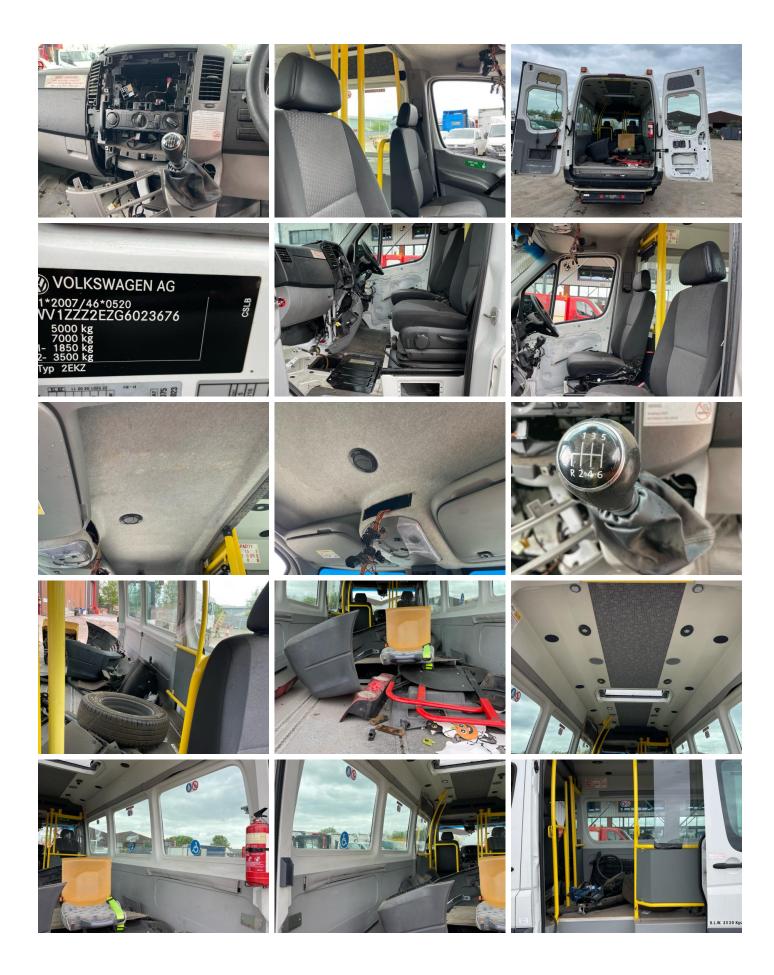

\*NON RUNNER - ENGINE PARTS IN REAR WITH PROPSHAFT, PARTS STRIPPED\* AD-BLUE, SIDE LOAD DOOR, NO SEATS

**Tyres** 

NSF

NSR

OSF OSR

Spare

## **Photos**