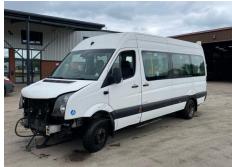

## **VOLKSWAGEN CRAFTER CR50 TDI**

| Inspection | Vehicle |
|------------|---------|
|            |         |

| VAT | Plus VAT |  |
|-----|----------|--|
| V5  | Present  |  |

## **Details**

| Reg. date | 01/03/2016 | Fuel Type | Diesel            | Body Style | Minibus |
|-----------|------------|-----------|-------------------|------------|---------|
| Year      | 2016       | Colour    | WHITE             | MOT Due    | Expired |
| Mileage   | TBC        | VIN       | WV1ZZZ2EZG6023676 | Gearbox    | MANUAL  |

\*NON RUNNER - ENGINE PARTS IN REAR WITH PROPSHAFT, PARTS STRIPPED\* AD-BLUE, SIDE LOAD DOOR, NO SEATS

**Tyres** 

NSF

NSR

OSF OSR

Spare