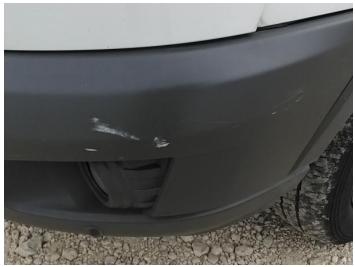

### **Damage Photos**

1: General Exterior Soiled Light

2: Bumper Front Grill Broken Replace

3: Bumper Front Scratched Over 25mm Not Thru Paint

4: Bumper Front Grill Broken Replace

5: Door nsr Hole Over 10mm