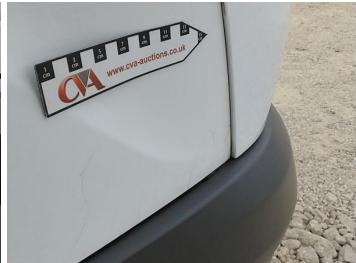

### **Damage Photos**

1: General Exterior Soiled Light

2: Bumper Front Grill Broken Replace

3: Bumper Front Scratched Over 25mm Not Thru Paint

4: Bumper Front Grill Broken Replace

5: Door nsr Hole Over 10mm