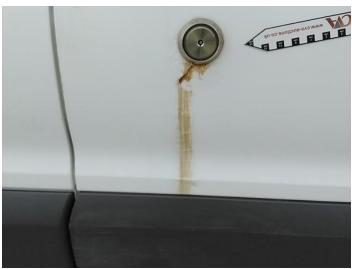

6: Qtr Panel nsr Scratched Over 25mm Thru Paint

7: General Exterior Soiled Light

8: Qtr Panel osr Scratched Over 25mm Not Thru Paint

9: General Exterior Soiled Light

10: Door Lock osf Missing Replace