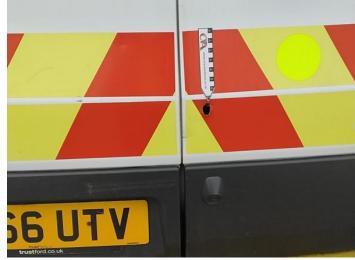

6: Qtr Panel nsr Scratched Over 25mm Thru Paint

7: General Exterior Soiled Light

8: Qtr Panel osr Scratched Over 25mm Not Thru Paint

9: General Exterior Soiled Light

10: Door Lock osf Missing Replace