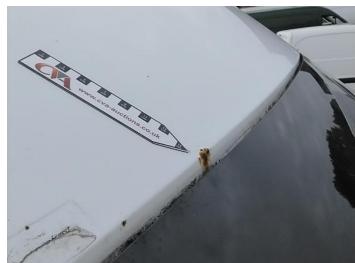

28,903 Miles<br>Warranted | MOT Due     | 23/08/2025        | Gears      | 6         |
|                 |                            | CAP Clean   | £3,425.00         | Axle Combi | 4x2       |
| Fuel Type       | Diesel                     | CAP Average | £2,875.00         |            |           |
| Colour          | WHITE                      |             |                   |            |           |

AD-BLUE, SINGLE SIDE DOOR, FRONT & REAR SENSORS, E/WINDOWS & MIRRORS, REAR CAMERA \*WARNING LIGHTS ON DASH\*

| Tyres        |   |   |  |
|--------------|---|---|--|
| Tyres<br>NSF |   |   |  |
| NSR          | , | , |  |
| OSF          |   |   |  |
| OSR          |   |   |  |
| Spare        |   |   |  |

#### **Photos**

















# **Condition Check**



### **Damage Photos**



1: General Exterior Soiled Light



2: Bumper Front Grill Broken Replace



3: Bumper Front Scratched Over 25mm Not Thru Paint



4: Bumper Front Grill Broken Replace



5: Door nsr Hole Over 10mm



6: Qtr Panel nsr Scratched Over 25mm Thru Paint



7: General Exterior Soiled Light



8: Qtr Panel osr Scratched Over 25mm Not Thru Paint



9: General Exterior Soiled Light



10: Door Lock osf Missing Replace

### Interior

| Carpet Condition Seat Condition | Average<br>Average |       | Upholstery Condition<br>Odour | Average<br>No           |    |
|---------------------------------|--------------------|-------|-------------------------------|-------------------------|----|
| Engine Runs                     |                    | OK    | Gearbox 1st and Reverse       | e Test