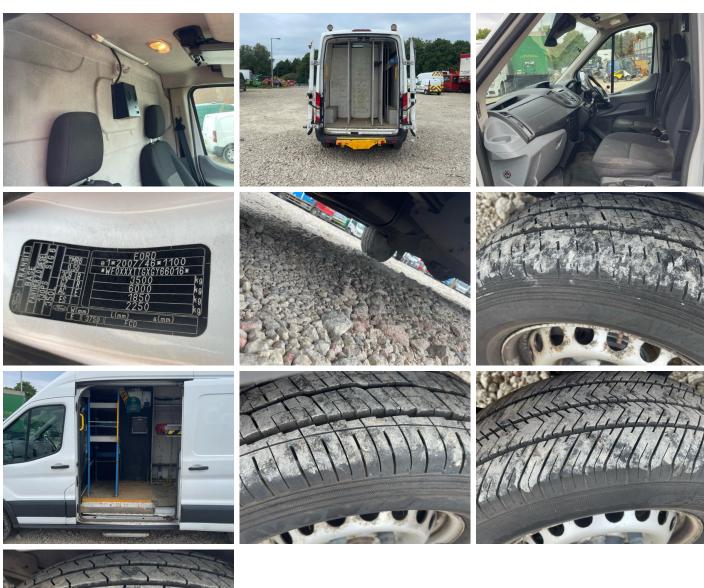

#### **Photos**

AD-BLUE, SINGLE SIDE DOOR, FRONT & REAR SENSORS, E/WINDOWS & MIRRORS, REAR CAMERA \*WARNING LIGHTS ON DASH\*

| Tyres        |   |   |  |
|--------------|---|---|--|
| Tyres<br>NSF |   |   |  |
| NSR          | , | , |  |
| OSF          |   |   |  |
| OSR          |   |   |  |
| Spare        |   |   |  |