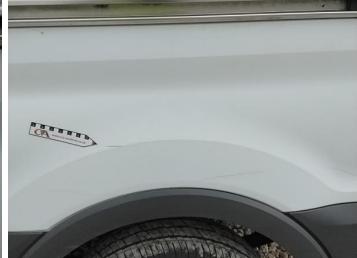

6: Qtr Panel nsr Scratched Over 25mm Thru Paint

7: General Exterior Soiled Light

8: Qtr Panel osr Scratched Over 25mm Not Thru Paint

9: General Exterior Soiled Light

10: Door Lock osf Missing Replace