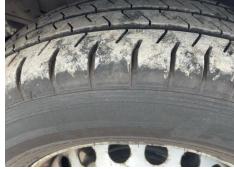

AD-BLUE, SINGLE SIDE DOOR, FRONT & REAR SENSORS, E/WINDOWS & MIRRORS, REAR CAMERA \*WARNING LIGHTS ON DASH\*

| Tyres        |   |   |  |
|--------------|---|---|--|
| Tyres<br>NSF |   |   |  |
| NSR          | , | , |  |
| OSF          |   |   |  |
| OSR          |   |   |  |
| Spare        |   |   |  |