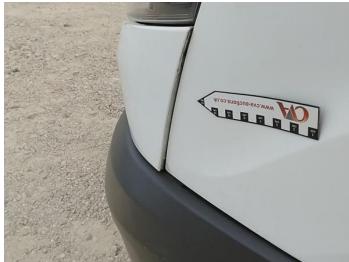

### **Damage Photos**

1: General Exterior Soiled Light

2: Bumper Front Grill Broken Replace

3: Bumper Front Scratched Over 25mm Not Thru Paint

4: Bumper Front Grill Broken Replace

5: Door nsr Hole Over 10mm