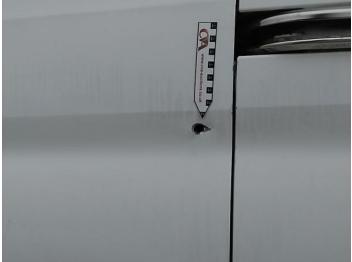

### **Damage Photos**

1: General Exterior Soiled Light

2: Bumper Front Grill Broken Replace

3: Bumper Front Scratched Over 25mm Not Thru Paint

4: Bumper Front Grill Broken Replace

5: Door nsr Hole Over 10mm