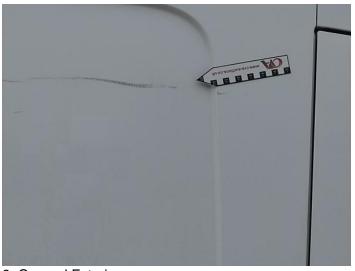

6: Qtr Panel nsr Scratched Over 25mm Thru Paint

7: General Exterior Soiled Light

8: Qtr Panel osr Scratched Over 25mm Not Thru Paint

9: General Exterior Soiled Light

10: Door Lock osf Missing Replace