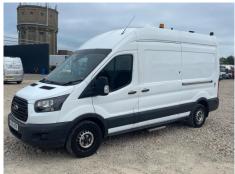

l Van LWB     | Gearbox    | MANUAL    |
| Mileage         | 128,903 Miles<br>Warranted | MOT Due     | 23/08/2025        | Gears      | 6         |
|                 |                            | CAP Clean   | £3,425.00         | Axle Combi | 4x2       |
| Fuel Type       | Diesel                     | CAP Average | £2,875.00         |            |           |
| Colour          | WHITE                      |             |                   |            |           |

AD-BLUE, SINGLE SIDE DOOR, FRONT & REAR SENSORS, E/WINDOWS & MIRRORS, REAR CAMERA \*WARNING LIGHTS ON DASH\*

| Tyres        |   |   |  |
|--------------|---|---|--|
| Tyres<br>NSF |   |   |  |
| NSR          | , | , |  |
| OSF          |   |   |  |
| OSR          |   |   |  |
| Spare        |   |   |  |

#### **Photos**

















# **Condition Check**



### **Damage Photos**



1: General Exterior Soiled Light



2: Bumper Front Grill Broken Replace



3: Bumper Front Scratched Over 25mm Not Thru Paint



4: Bumper Front Grill Broken Replace



5: Door nsr Hole Over 10mm



6: Qtr Panel nsr Scratched Over 25mm Thru Paint



7: General Exterior Soiled Light



8: Qtr Panel osr Scratched Over 25mm Not Thru Paint



9: General Exterior Soiled Light



10: Door Lock osf Missing Replace

### Interior

| Carpet Condition Seat Condition | Average<br>Average |       | Upholstery Condition<br>Odour | Average<br>No           |    |
|---------------------------------|--------------------|-------|-------------------------------|-------------------------|----|
| Engine Runs                     |