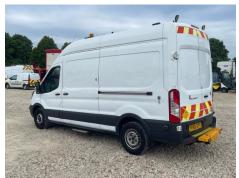

Van LWB     | Gearbox    | MANUAL    |
| Mileage         | 128,903 Miles<br>Warranted | MOT Due     | 23/08/2025        | Gears      | 6         |
|                 |                            | CAP Clean   | £3,425.00         | Axle Combi | 4x2       |
| Fuel Type       | Diesel                     | CAP Average | £2,875.00         |            |           |
| Colour          | WHITE                      |             |                   |            |           |

AD-BLUE, SINGLE SIDE DOOR, FRONT & REAR SENSORS, E/WINDOWS & MIRRORS, REAR CAMERA \*WARNING LIGHTS ON DASH\*

| Tyres        |   |   |  |
|--------------|---|---|--|
| Tyres<br>NSF |   |   |  |
| NSR          | , | , |  |
| OSF          |   |   |  |
| OSR          |   |   |  |
| Spare        |   |   |  |

#### **Photos**

















# **Condition Check**



### **Damage Photos**



1: General Exterior Soiled Light



2: Bumper Front Grill Broken Replace



3: Bumper Front Scratched Over 25mm Not Thru Paint



4: Bumper Front Grill Broken Replace



5: Door nsr Hole Over 10mm



6: Qtr Panel nsr Scratched Over 25mm Thru Paint



7: General Exterior Soiled Light



8: Qtr Panel osr Scratched Over 25mm Not Thru Paint



9: General Exterior Soiled Light



10: Door Lock osf Missing Replace

### Interior

| Carpet Condition Seat Condition | Average<br>Average |       | Upholstery Condition<br>Odour | Average<br>No           |    |
|---------------------------------|--------------------|-------|-------------------------------|-------------------------|----|
| Engine Runs                     |