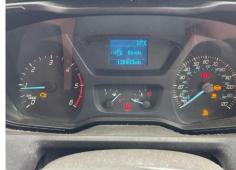

AD-BLUE, SINGLE SIDE DOOR, FRONT & REAR SENSORS, E/WINDOWS & MIRRORS, REAR CAMERA \*WARNING LIGHTS ON DASH\*

| Tyres        |   |   |  |
|--------------|---|---|--|
| Tyres<br>NSF |   |   |  |
| NSR          | , | , |  |
| OSF          |   |   |  |
| OSR          |   |   |  |
| Spare        |   |   |  |