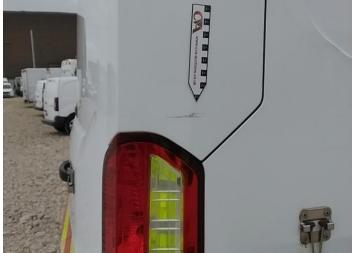

6: Qtr Panel nsr Scratched Over 25mm Thru Paint

7: General Exterior Soiled Light

8: Qtr Panel osr Scratched Over 25mm Not Thru Paint

9: General Exterior Soiled Light

10: Door Lock osf Missing Replace