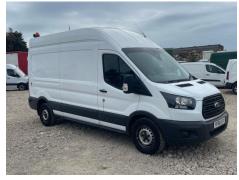

# **VEHICLE INSPECTION REPORT**

YF66UTV

Carr Hill

# Ford Transit 350 2.0 TDCI 130PS

| Inspection      |                            | Vehicle     |                   |            |           |
|-----------------|----------------------------|-------------|-------------------|------------|-----------|
| Serious Damage? | No                         | VAT         | Plus VAT          |            |           |
|                 |                            | V5          | To Follow         |            |           |
| Details         |                            |             |                   |            |           |
| Reg. date       | 07/11/2016                 | VIN         | WF0XXXTTGXGY66016 | CAP Below  | £2,100.00 |
| Year            | 2016                       | Body Style  | Panel Van LWB     | Gearbox    | MANUAL    |
| Mileage         | 128,903 Miles<br>Warranted | MOT Due     | 23/08/2025        | Gears      | 6         |
|                 |                            | CAP Clean   | £3,425.00         | Axle Combi | 4x2       |
| Fuel Type       | Diesel                     | CAP Average | £2,875.00         |            |           |
| Colour          | WHITE                      |             |                   |            |           |

#### **Photos**