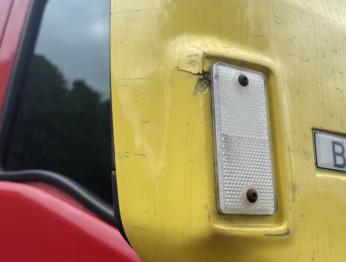

### **Damage Photos**

1: Door Moulding osf Scuffed (Unpainted) UpTo 100mm

2: Wing nsf Chipped 1 To 5

3: Wing osf Chipped 1 To 5

5: Tailgate Dented Over 30mm

4: Door Mirror Assy osf Broken Replace

6: Qtr Panel nsr Dented With Paint Damage