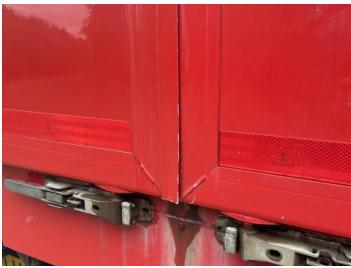

### **Damage Photos**

1: Door Moulding osf Scuffed (Unpainted) UpTo 100mm

2: Wing nsf Chipped 1 To 5

3: Wing osf Chipped 1 To 5

5: Tailgate Dented Over 30mm

4: Door Mirror Assy osf Broken Replace

6: Qtr Panel nsr Dented With Paint Damage