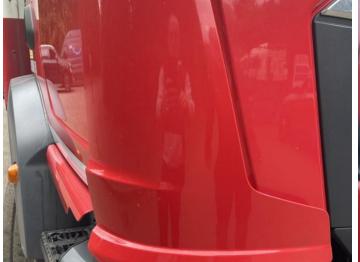

### **Damage Photos**

1: Door Moulding osf Scuffed (Unpainted) UpTo 100mm

2: Wing nsf Chipped 1 To 5

3: Wing osf Chipped 1 To 5

5: Tailgate Dented Over 30mm

4: Door Mirror Assy osf Broken Replace

6: Qtr Panel nsr Dented With Paint Damage