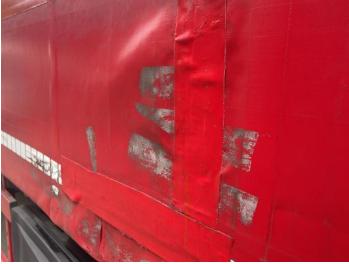

### **Damage Photos**

1: Door Moulding osf Scuffed (Unpainted) UpTo 100mm

2: Wing nsf Chipped 1 To 5

3: Wing osf Chipped 1 To 5

5: Tailgate Dented Over 30mm

4: Door Mirror Assy osf Broken Replace

6: Qtr Panel nsr Dented With Paint Damage