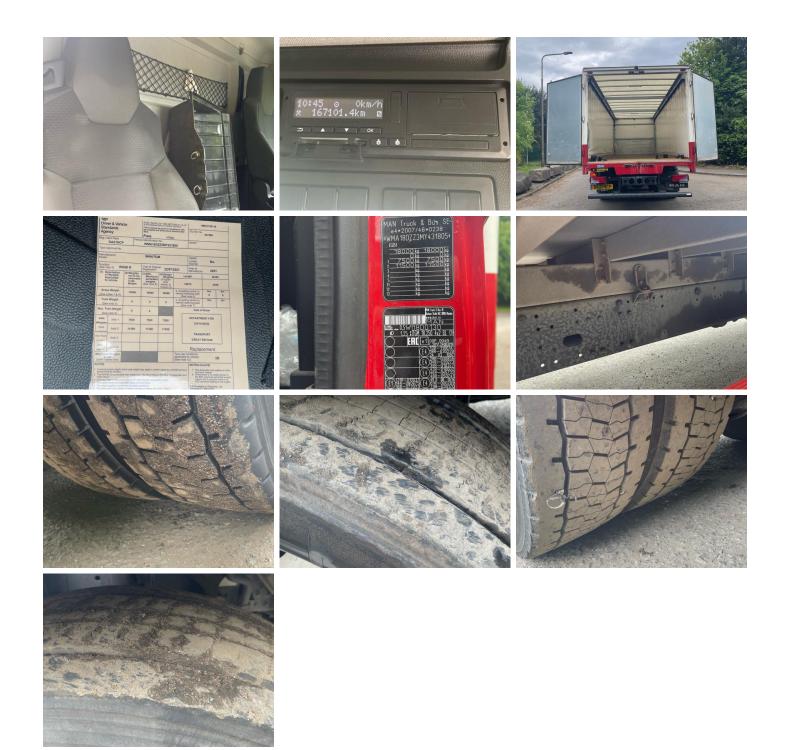

#### Details

| Reg. date | 22/07/2021           | VIN        | WMA18DZZ3MY431805 | Doors           | 2             |
|-----------|----------------------|------------|-------------------|-----------------|---------------|
| Year      | 2021                 | Body Style | Curtainside       | Axle Combi      | 4x2           |
| Mileage   | 167,100 Km Warranted | Keys       | 1                 | Steering Combi  | Standard Axle |
| Fuel Type | Diesel               | Cab Type   | DAY CAB           | Rear Suspension | Air           |
| Colour    | RED                  | Gearbox    | Automatic         | Rear Doors      | Barn          |

### Photos