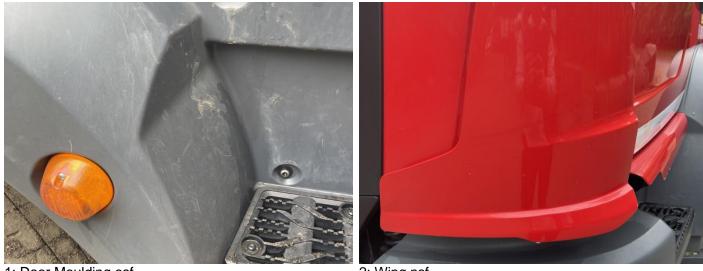

### **Damage Photos**

1: Door Moulding osf Scuffed (Unpainted) UpTo 100mm

2: Wing nsf Chipped 1 To 5

3: Wing osf Chipped 1 To 5

5: Tailgate Dented Over 30mm

4: Door Mirror Assy osf Broken Replace

6: Qtr Panel nsr Dented With Paint Damage