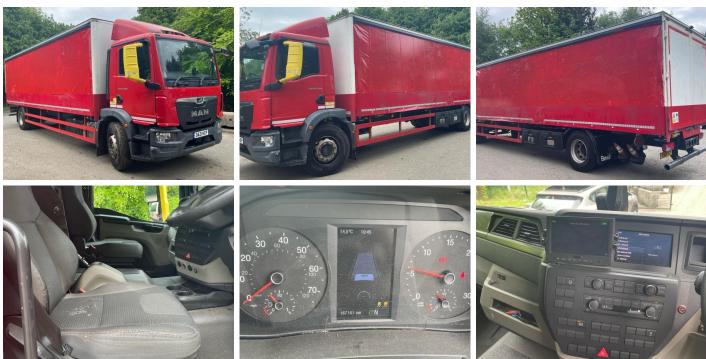

#### Details

| Reg. date | 22/07/2021           | VIN        | WMA18DZZ3MY431805 | Doors           | 2             |
|-----------|----------------------|------------|-------------------|-----------------|---------------|
| Year      | 2021                 | Body Style | Curtainside       | Axle Combi      | 4x2           |
| Mileage   | 167,100 Km Warranted | Keys       | 1                 | Steering Combi  | Standard Axle |
| Fuel Type | Diesel               | Cab Type   | DAY CAB           | Rear Suspension | Air           |
| Colour    | RED                  | Gearbox    | Automatic         | Rear Doors      | Barn          |

### Photos

### Interior

| Carpet Condition<br>Seat Condition | Average<br>Average |    | Upholstery Condition<br>Odour | Average<br>- |    |
|------------------------------------|--------------------|----|-------------------------------|--------------|----|
| EML light illuminated              |                    | OK | Oil warning light illumina    | ated         | OK |
| Airbag light illuminated           |                    | OK | DPF light illuminated         |              | OK |
| ABS light illuminated              |                    | OK | Service indicator light ill   | uminated     | OK |