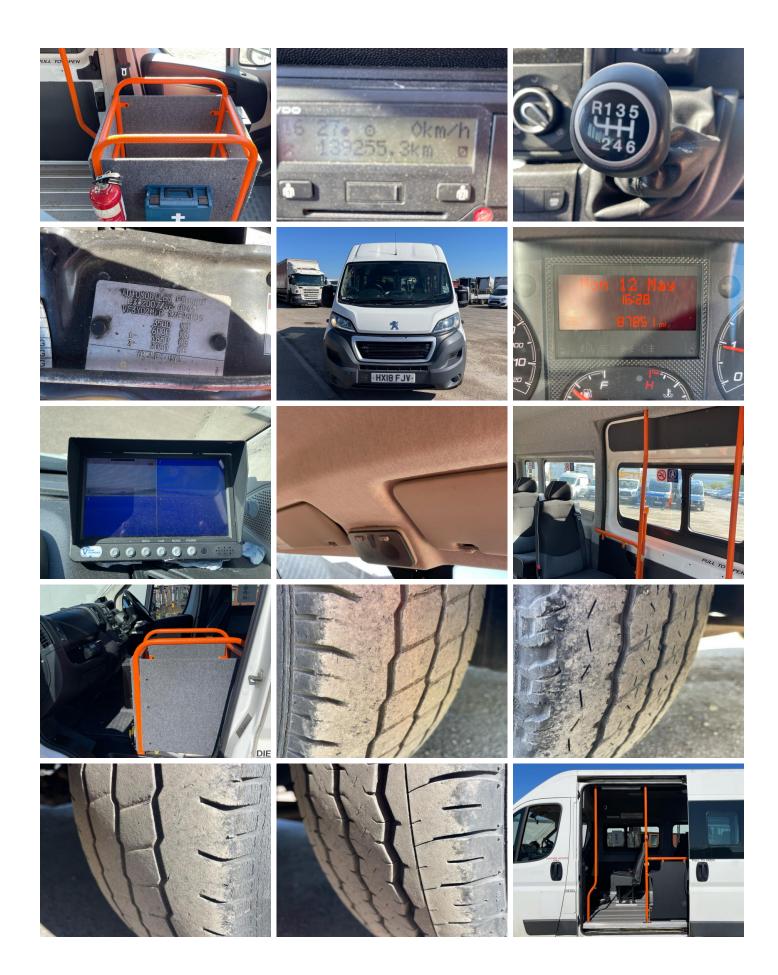

# \*WARNING LIGHT ON DASH\* AD-BLUE, E/ MIRRORS, SIDE LOAD DOOR, 9 SEATS OR 6 AND 1 WHEELCHAIR

| Tyres               |  |  |
|---------------------|--|--|
| Tyres<br>NSF<br>NSR |  |  |
| NSR                 |  |  |
| OSF                 |  |  |
| OSR                 |  |  |
| Spare               |  |  |

#### Photos