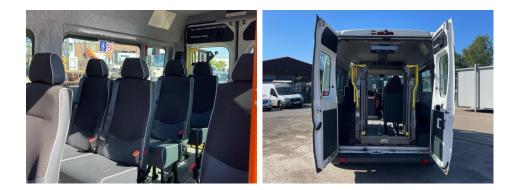

# \*WARNING LIGHT ON DASH\* AD-BLUE, E/ MIRRORS, SIDE LOAD DOOR, 9 SEATS OR 6 AND 1 WHEELCHAIR

| Tyres               |  |  |
|---------------------|--|--|
| Tyres<br>NSF<br>NSR |  |  |
| NSR                 |  |  |
| OSF                 |  |  |
| OSR                 |  |  |
| Spare               |  |  |

#### Photos