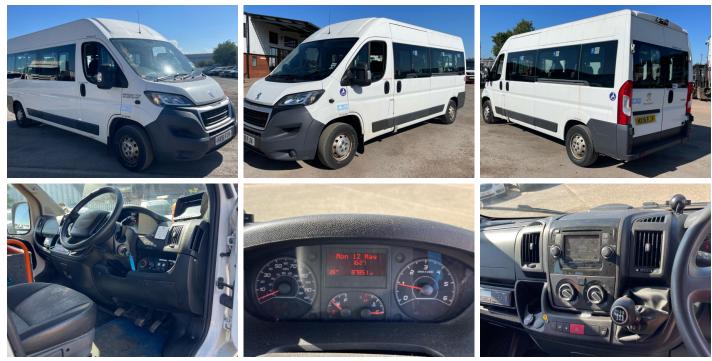

## **PEUGEOT BOXER 2.0 BlueHDi**

Inspection Vehicle

 VAT
 Plus VAT

 V5
 Buyer To Apply

| Reg. date | 01/08/2018 | Colour     | WHITE             | Gearbox | MANUAL |
|-----------|------------|------------|-------------------|---------|--------|
| Year      | 2018       | VIN        | VF3YC2MFC12E96005 | Gears   | 6      |
| Mileage   | TBC        | Body Style | Minibus           |         |        |
| Fuel Type | Diesel     | MOT Due    | 13/08/2025        |         |        |

# \*WARNING LIGHT ON DASH\* AD-BLUE, E/ MIRRORS, SIDE LOAD DOOR, 9 SEATS OR 6 AND 1 WHEELCHAIR

| Tyres               |  |  |
|---------------------|--|--|
| Tyres<br>NSF<br>NSR |  |  |
| NSR                 |  |  |
| OSF                 |  |  |
| OSR                 |  |  |
| Spare               |  |  |

### **Features**

Navigation system

#### Park assist camera

• Air conditioning

• Front electric windows

#### Photos