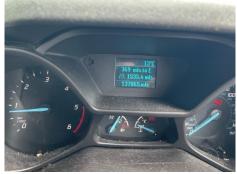

# Ford Transit Connect 1.5 TDCi 100ps

Vehicle

| Serious Damage? | No                         | VAT         | Plus VAT       |                 |       |
|-----------------|----------------------------|-------------|----------------|-----------------|-------|
|                 |                            | V5          | Buyer To Apply | <u> </u>        |       |
| Details         |                            |             |                |                 |       |
| Reg. date       | 10/08/2018                 | Body Style  | Panel Van L1   | Gears           | 5     |
| Year            | 2018                       | MOT Due     | 09/08/2025     | Doors           | 2     |
| Mileage         | 137,865 Miles<br>Warranted | CAP Clean   | £2,925.00      | Axle Combi      | 4x2   |
|                 |                            | CAP Average | £2,525.00      | Rear Suspension | Steel |
| Fuel Type       | Diesel                     | CAP Below   | £1,950.00      |                 |       |
| Colour          | WHITE                      | Gearbox     | MANUAL         |                 |       |
| VIN             | WF0RXXWPGRJJ00733          | -           |                |                 |       |
| SINGLE SIDE I   | DOOR                       | •           |                |                 |       |
| Tyres<br>NSF    |                            |             |                |                 |       |