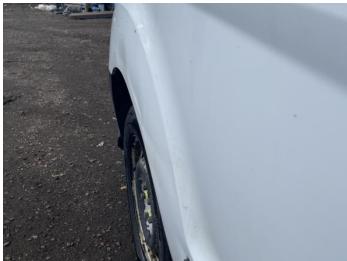

### **Damage Photos**

1: Bonnet Chipped 1 To 5

2: Wing osf Chipped 1 To 5

3: Door osf Dented Between 10mm + 30mm

4: Qtr Panel osr Dented With Paint Damage

5: Tailgate Dented With Paint Damage

6: Qtr Panel nsr Dented 2 Or Less UpTo 10mm