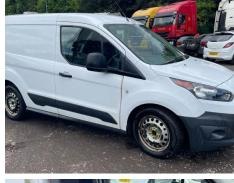

# Ford Transit Connect 1.5 TDCi 100ps

Vehicle

| Serious Damage? | No                         | VAT         | Plus VAT       |                 |       |
|-----------------|----------------------------|-------------|----------------|-----------------|-------|
|                 |                            | V5          | Buyer To Apply | <u> </u>        |       |
| Details         |                            |             |                |                 |       |
| Reg. date       | 10/08/2018                 | Body Style  | Panel Van L1   | Gears           | 5     |
| Year            | 2018                       | MOT Due     | 09/08/2025     | Doors           | 2     |
| Mileage         | 137,865 Miles<br>Warranted | CAP Clean   | £2,925.00      | Axle Combi      | 4x2   |
|                 |                            | CAP Average | £2,525.00      | Rear Suspension | Steel |
| Fuel Type       | Diesel                     | CAP Below   | £1,950.00      |                 |       |
| Colour          | WHITE                      | Gearbox     | MANUAL         |                 |       |
| VIN             | WF0RXXWPGRJJ00733          | -           |                |                 |       |
| SINGLE SIDE I   | DOOR                       | •           |                |                 |       |
| Tyres<br>NSF    |                            |             |                |                 |       |