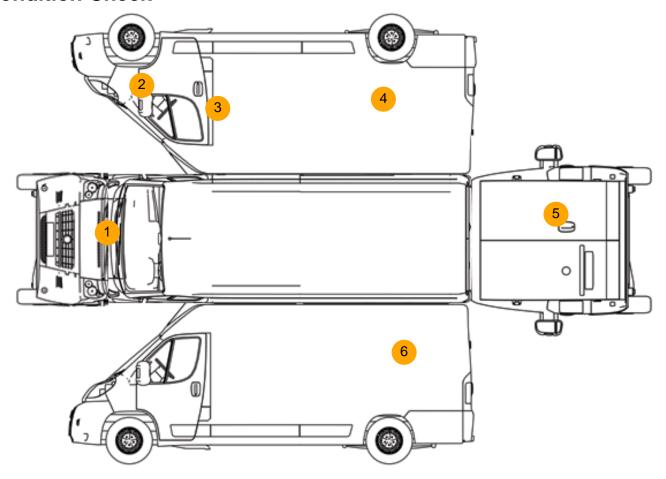

# **Condition Check**

### **Damage Photos**

1: Bonnet Chipped 1 To 5

2: Wing osf Chipped 1 To 5

3: Door osf Dented Between 10mm + 30mm

4: Qtr Panel osr Dented With Paint Damage

5: Tailgate Dented With Paint Damage

6: Qtr Panel nsr Dented 2 Or Less UpTo 10mm