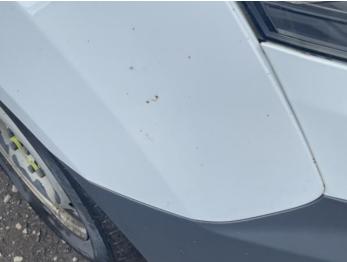

### **Damage Photos**

1: Bonnet Chipped 1 To 5

2: Wing osf Chipped 1 To 5

3: Door osf Dented Between 10mm + 30mm

4: Qtr Panel osr Dented With Paint Damage

5: Tailgate Dented With Paint Damage

6: Qtr Panel nsr Dented 2 Or Less UpTo 10mm