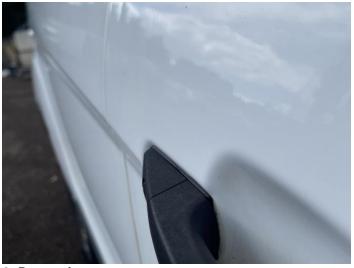

### **Damage Photos**

1: Bonnet Chipped 1 To 5

2: Wing osf Chipped 1 To 5

3: Door osf Dented Between 10mm + 30mm

4: Qtr Panel osr Dented With Paint Damage

5: Tailgate Dented With Paint Damage

6: Qtr Panel nsr Dented 2 Or Less UpTo 10mm