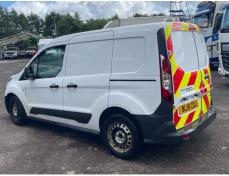

s<br>Warranted | CAP Clean   | £2,925.00      | Axle Combi      | 4x2   |
|                 |                            | CAP Average | £2,525.00      | Rear Suspension | Steel |
| Fuel Type       | Diesel                     | CAP Below   | £1,950.00      |                 |       |
| Colour          | WHITE                      | Gearbox     | MANUAL         |                 |       |
| VIN             | WF0RXXWPGRJJ00733          | -           |                |                 |       |
| SINGLE SIDE I   | DOOR                       | •           |                |                 |       |
| Tyres<br>NSF    |                            |             |                |                 |       |

#### **Features**

Inspection

• Radio/Cassette

#### **Photos**

NSR OSF OSR Spare

















# **Condition Check**



### **Damage Photos**



1: Bonnet Chipped 1 To 5



2: Wing osf Chipped 1 To 5



3: Door osf Dented Between 10mm + 30mm



4: Qtr Panel osr Dented With Paint Damage



5: Tailgate Dented With Paint Damage



6: Qtr Panel nsr Dented 2 Or Less UpTo 10mm

#### Interior

| Carpet Condition Seat Condition | Average<br>Average |    | Upholstery Condition<br>Odour | Average<br>No           |    |
|---------------------------------|--------------------|----|-------------------------------|-------------------------|----|
| Engine Runs                     |                    | OK | Gearbox 1st and Reverse       | e Test                  | OK |
| Brakes                          |                    | OK | Clutch Slip Test from Sta     | tic