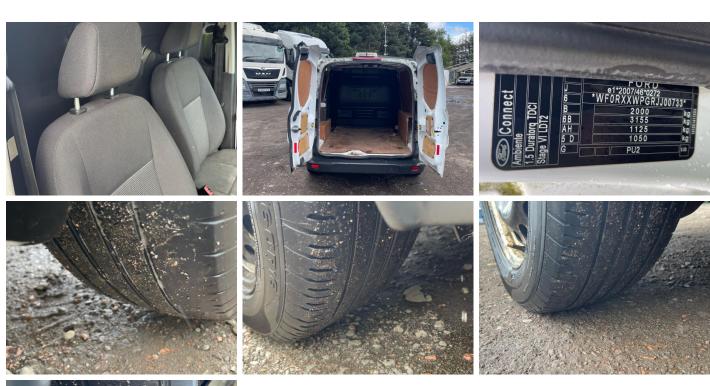

# Ford Transit Connect 1.5 TDCi 100ps

Vehicle

| Serious Damage? | No                         | VAT         | Plus VAT       |                 |       |
|-----------------|----------------------------|-------------|----------------|-----------------|-------|
|                 |                            | V5          | Buyer To Apply | <u> </u>        |       |
| Details         |                            |             |                |                 |       |
| Reg. date       | 10/08/2018                 | Body Style  | Panel Van L1   | Gears           | 5     |
| Year            | 2018                       | MOT Due     | 09/08/2025     | Doors           | 2     |
| Mileage         | 137,865 Miles<br>Warranted | CAP Clean   | £2,925.00      | Axle Combi      | 4x2   |
|                 |                            | CAP Average | £2,525.00      | Rear Suspension | Steel |
| Fuel Type       | Diesel                     | CAP Below   | £1,950.00      |                 |       |
| Colour          | WHITE                      | Gearbox     | MANUAL         |                 |       |
| VIN             | WF0RXXWPGRJJ00733          | -           |                |                 |       |
| SINGLE SIDE I   | DOOR                       | •           |                |                 |       |
| Tyres<br>NSF    |                            |             |                |                 |       |

#### **Photos**

NSR OSF OSR Spare

#### Interior

| Carpet Condition Seat Condition | Average<br>Average |    | Upholstery Condition<br>Odour | Average<br>No           |    |
|---------------------------------|--------------------|----|-------------------------------|-------------------------|----|
| Engine Runs                     |                    | OK | Gearbox 1st and Reverse       | e Test                  | OK |
| Brakes                          |                    | OK | Clutch Slip Test from Sta     | tic                     | OK |
| Turbo Boosting                  |                    | OK | Gearbox Static Gear Sele      | ection (engine running) | OK |
| Parking Brake                   |                    | OK | No Excessive Smoking          |                         | OK |
| EML light illuminated           |                    | OK | Oil warning light illuminat   | red                     | OK |
| Airbag light illuminated        |                    | OK | DPF light illuminated         |                         | OK |
| 3 3                             |                    |    | -                             |                         |    |
| ABS light illuminated           |                    | OK | Service indicator light illu  | minated                 | OK |