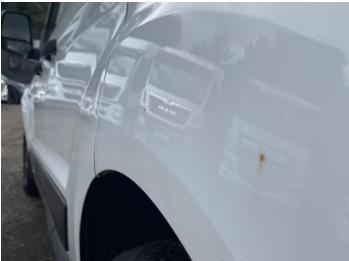

### **Damage Photos**

1: Bonnet Chipped 1 To 5

2: Wing osf Chipped 1 To 5

3: Door osf Dented Between 10mm + 30mm

4: Qtr Panel osr Dented With Paint Damage

5: Tailgate Dented With Paint Damage

6: Qtr Panel nsr Dented 2 Or Less UpTo 10mm