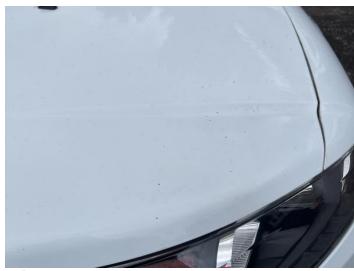

### **Damage Photos**

1: Bonnet Chipped 1 To 5

2: Wing osf Chipped 1 To 5

3: Door osf Dented Between 10mm + 30mm

4: Qtr Panel osr Dented With Paint Damage

5: Tailgate Dented With Paint Damage

6: Qtr Panel nsr Dented 2 Or Less UpTo 10mm