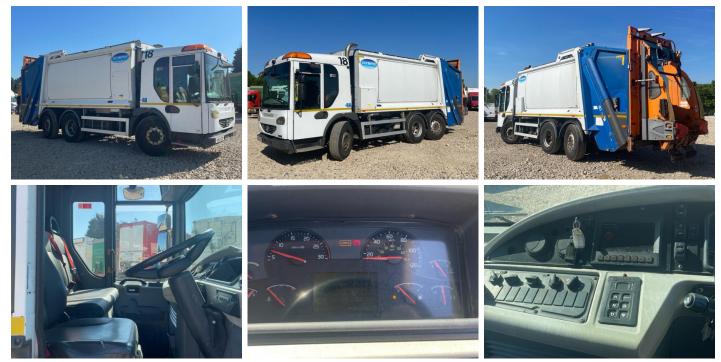

## DENNIS EAGLE ELITE 2

Inspection Vehicle

 VAT
 Plus VAT

 V5
 Buyer To Apply

| Fuel Type | Diesel         |            | •                 |                 |           |
|-----------|----------------|------------|-------------------|-----------------|-----------|
|           | Warranted      | MOT Due    | Expired           | Rear Suspension | Steel     |
| Mileage   | 206,991 Km Not | Body Style | Refuse Collector  | Axle Combi      | 6x2       |
| Year      | 2013           | VIN        | SEG2430GR5BD18016 | Gearbox         | AUTOMATIC |
| Reg. date | 17/12/2013     | Colour     | WHITE/ORANGE      | Cab Type        | CREW CAB  |

CREW CAB, OLYMPUS BODY, SINGLE TERBERG LIFT, REAR VIEW CAMERA \*WARNING LIGHT ON DASH\* \*COPY OF V5 AVAILIABLE\*

## Photos