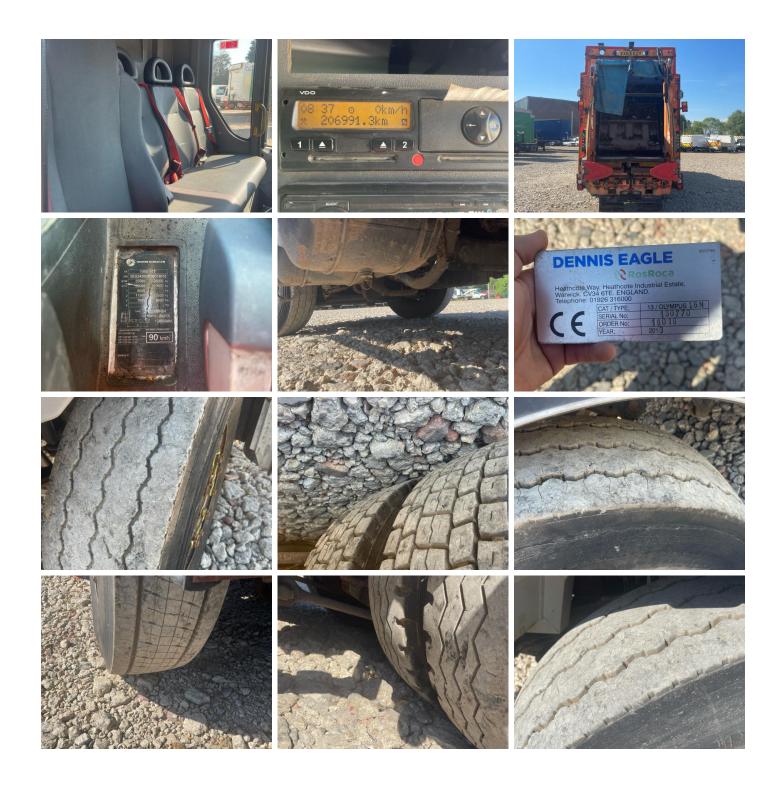

## DENNIS EAGLE ELITE 2

Inspection Vehicle

 VAT
 Plus VAT

 V5
 Buyer To Apply

| Fuel Type | Diesel         |            | •                 |                 |           |
|-----------|----------------|------------|-------------------|-----------------|-----------|
|           | Warranted      | MOT Due    | Expired           | Rear Suspension | Steel     |
| Mileage   | 206,991 Km Not | Body Style | Refuse Collector  | Axle Combi      | 6x2       |
| Year      | 2013           | VIN        | SEG2430GR5BD18016 | Gearbox         | AUTOMATIC |
| Reg. date | 17/12/2013     | Colour     | WHITE/ORANGE      | Cab Type        | CREW CAB  |

CREW CAB, OLYMPUS BODY, SINGLE TERBERG LIFT, REAR VIEW CAMERA \*WARNING LIGHT ON DASH\* \*COPY OF V5 AVAILIABLE\*

## Tyres NSF NSR OSF OSR Spare

## Photos